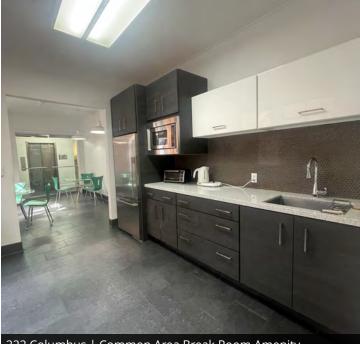

#### **Building Amenities**

222 Columbus | Common Area Break Room Amenity

222 Columbus | 2nd Floor Common Area Atrium Patio