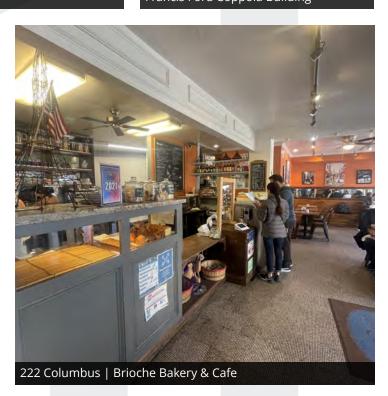

#### **LOCATION DESCRIPTION**

222 Columbus Avenue is perfectly situated between Jackson Square, the Financial District and North Beach. The area lends itself to some of the best restaurants, bars, coffee shops, bakeries, and shopping in San Francisco. Only a short walk from BART, enjoy an office space in a dynamic neighborhood with tons of amenities.