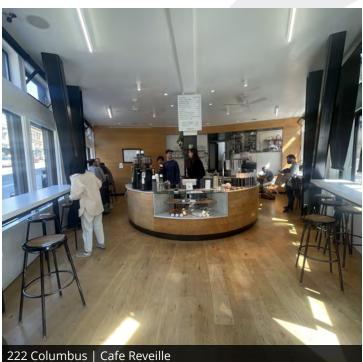

#### **LOCATION DESCRIPTION**

222 Columbus Avenue is perfectly situated between Jackson Square, the Financial District and North Beach. The area lends itself to some of the best restaurants, bars, coffee shops, bakeries, and shopping in San Francisco. Only a short walk from BART, enjoy an office space in a dynamic neighborhood with tons of amenities.