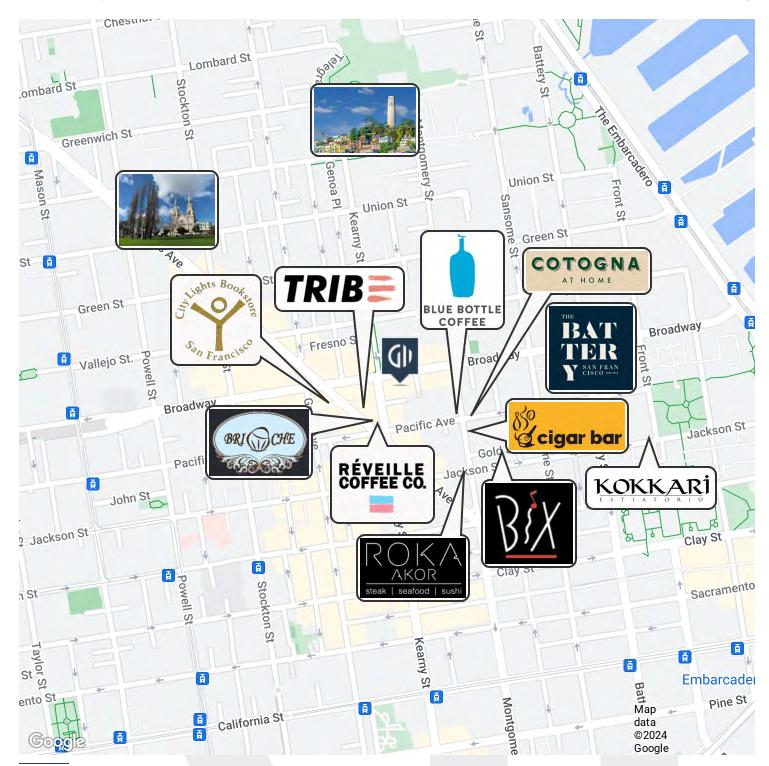

#### **LOCATION DESCRIPTION**

222 Columbus Avenue is perfectly situated between Jackson Square, the Financial District and North Beach. The area lends itself to some of the best restaurants, bars, coffee shops, bakeries, and shopping in San Francisco. Only a short walk from BART, enjoy an office space in a dynamic neighborhood with tons of amenities.

#### FOR LEASE | OFFICE BUILDING

Location Map