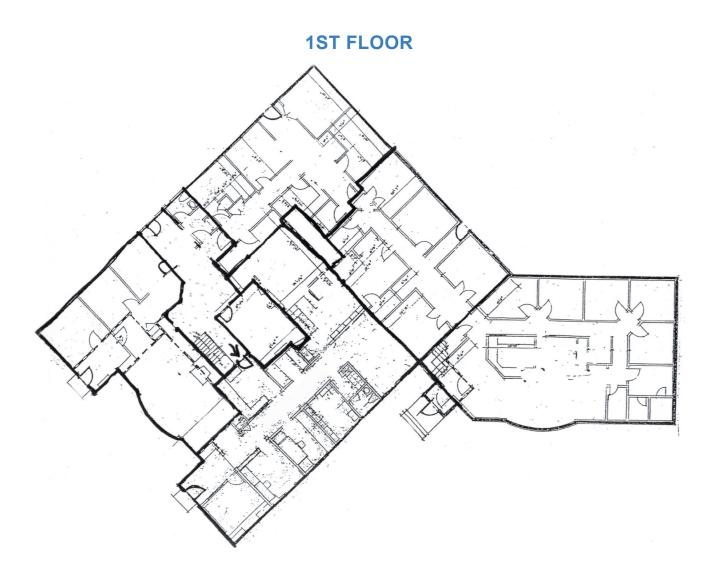

#### **BUILDING FEATURES**

- Approximately 10,000 sf, two-story office building
- Stabilized investment property
- Fully leased (Option for owner-occupied space)
- · Diverse tenant roster
- 13 private offices
- Well-maintained interior & grounds
- Tenants include medical, wellness & professional
- Strong tenant retention