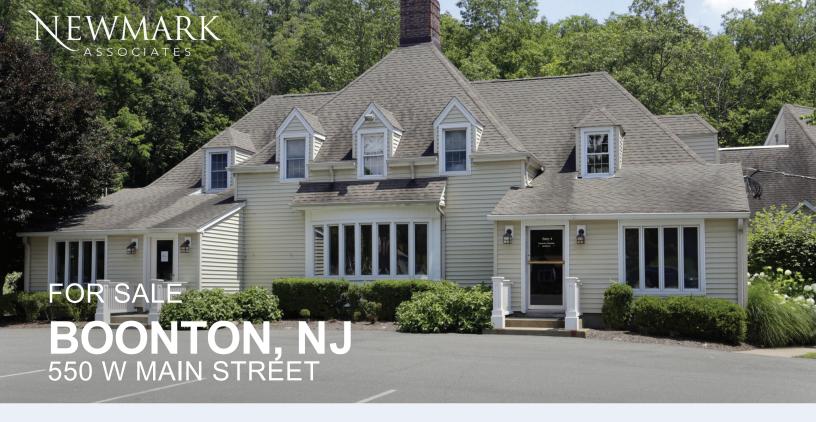

### PREMIER OFFICE BUILDING ON MT. LAKES BOULEVARD

#### **BUILDING FEATURES**

- Approximately 10,000 sf, two-story office building
- Stabilized investment property
- Fully leased (Option for owner-occupied space)
- · Diverse tenant roster
- 13 private offices
- Well-maintained interior & grounds
- Tenants include medical, wellness & professional
- Strong tenant retention