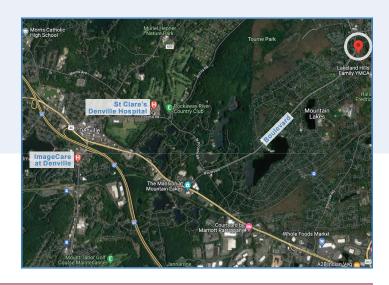

#### **PROPERTY FEATURES**

- At intersection of Mt. Lakes Blvd & Fanny Rd
- Abundant parking in front & rear of building
- · Signage on Mt. Lakes Blvd
- Proximate to Boonton & Denville downtown areas
- Idyllic setting