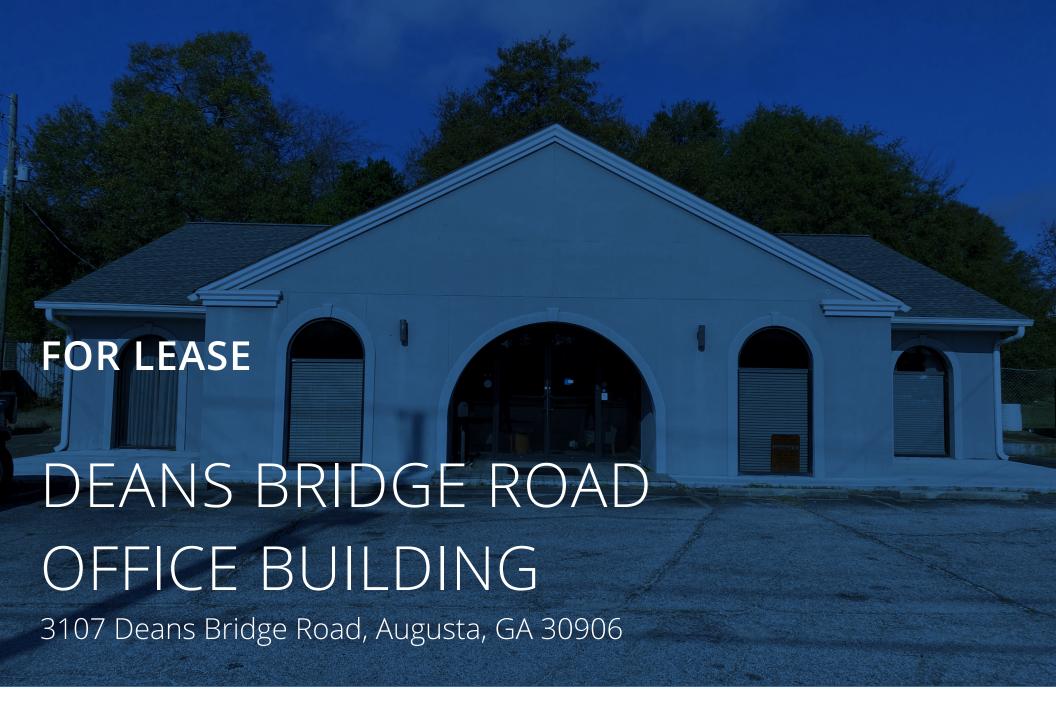

### **PROPERTY DESCRIPTION**

This former real estate office is the ideal location for someone looking for office space near I-520 or Augusta Tech. The building includes a reception area, two small offices, two large offices with private bathrooms, a kitchen, a large conference room, and a storage area/garage space in the rear. Building is in great condition and has ample parking.

### **LOCATION DESCRIPTION**

Located near the intersection of Deans Bridge Road and Lumpkin Road, this office building is directly across from the entrance into Augusta Technical College. The building is very close to Bobby Jones Expressway and Fort Gordon as well as multiple large retailers such as Walmart, Lowe's, and the Augusta Mall. Miller Motte Technical College recently opened across the street from the site and the area has seen substantial redevelopment in the recent future.