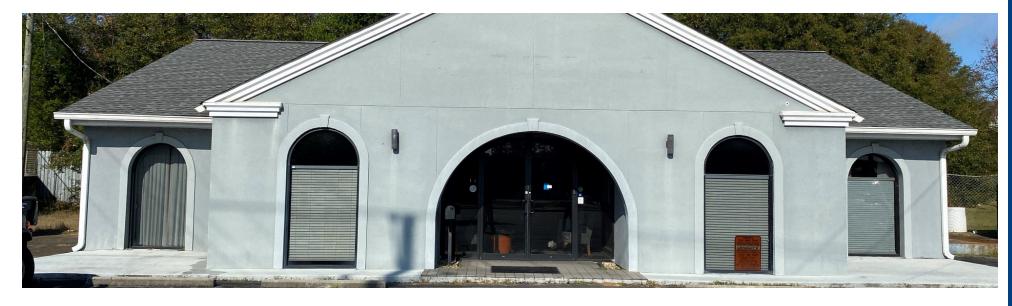

### **PROPERTY DESCRIPTION**

This former real estate office is the ideal location for someone looking for office space near I-520 or Augusta Tech. The building includes a reception area, two small offices, two large offices with private bathrooms, a kitchen, a large conference room, and a storage area/garage space in the rear. Building is in great condition and has ample parking.