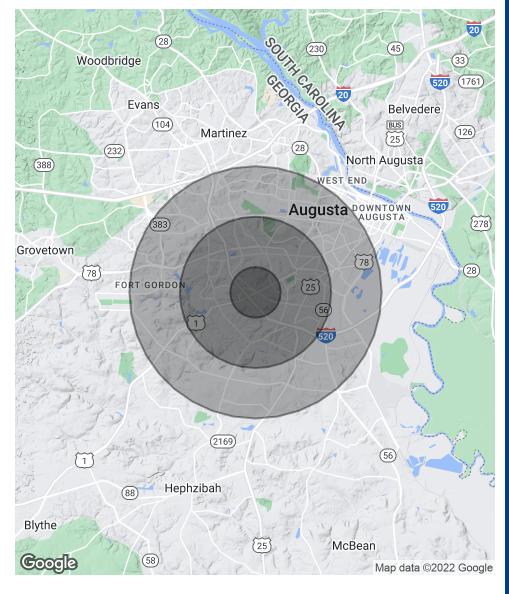

# Demographics Map & Report

| POPULATION           | 1 MILE | 3 MILES | 5 MILES |
|----------------------|--------|---------|---------|
| Total Population     | 7,039  | 58,938  | 129,731 |
| Average Age          | 33.6   | 34.1    | 35.5    |
| Average Age (Male)   | 28.0   | 31.1    | 33.9    |
| Average Age (Female) | 40.5   | 37.1    | 37.9    |

| HOUSEHOLDS & INCOME | 1 MILE   | 3 MILES  | 5 MILES   |
|---------------------|----------|----------|-----------|
| Total Households    | 2,804    | 24,204   | 56,694    |
| # of Persons per HH | 2.5      | 2.4      | 2.3       |
| Average HH Income   | \$40,916 | \$39,856 | \$49,323  |
| Average House Value | \$93,153 | \$82,870 | \$114,698 |

<sup>\*</sup> Demographic data derived from 2020 ACS - US Census