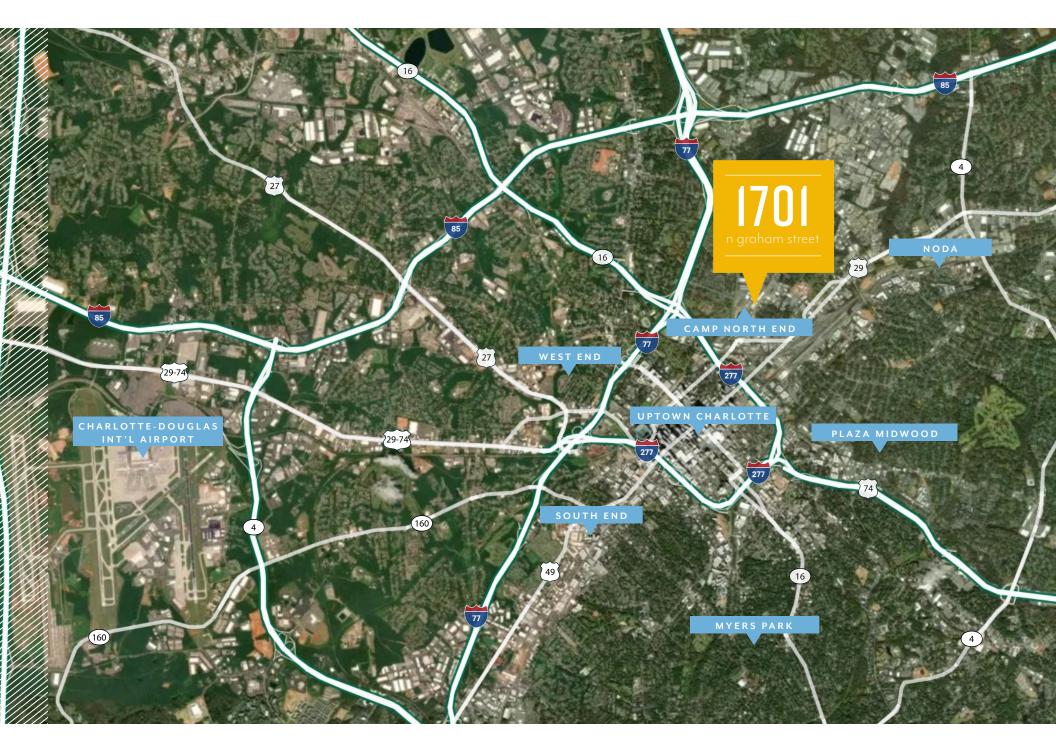

## **170** n graham street

CHARLOTTE, NC

10,868 SF FOR SUBLEASE

Plug & play office space in Camp North End.