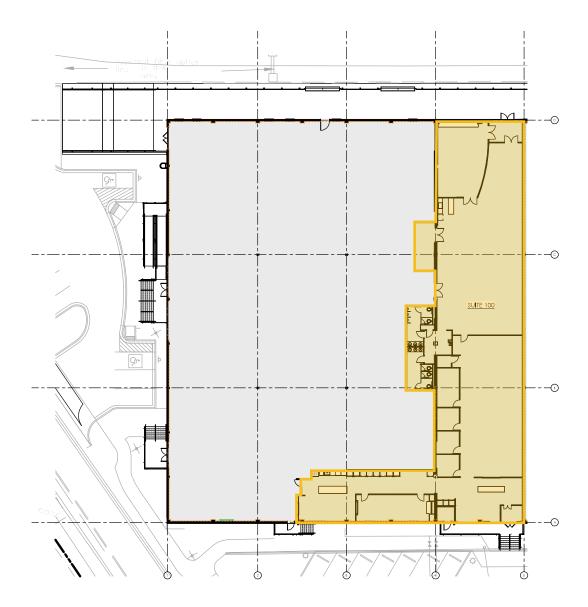

## **170** n graham street

CHARLOTTE, NC

10,868 SF FOR SUBLEASE





Plug & play office space in Camp North End.



## SPACE HIGHLIGHTS

| ╉ | H | + | + |
|---|---|---|---|
|   |   |   |   |
|   |   | l | 1 |

Sublease expires

June 30, 2028





available



| P |  |
|---|--|
|---|--|

Free parking



Access to all of Camp North End's great amenities including: -Walkable food & beverage - Tenant rooftop lounge





Available immediately FLOOR PLAN

10,868 SF







## **1701** n graham street

CHARLOTTE, NC



PIERS WATES Senior Vice President +1 704 376 7979 piers.wates@cbre.com



© 2024 CBRE, Inc. All rights reserved. This information has been obtained from sources believed reliable but has not been verified for accuracy or completeness. CBRE, Inc. makes no guarantee, representation or warranty and accepts no responsibility or liability as to the accuracy, completeness, or reliability of the information contained herein. You should conduct a careful, independent investigation of the property and verify all information. Any reliance on this information is solely at your own risk. CBRE and the CBRE logo are service marks of CBRE, Inc. All other marks displayed on this document are the property of their respective owners, and the use of such ma