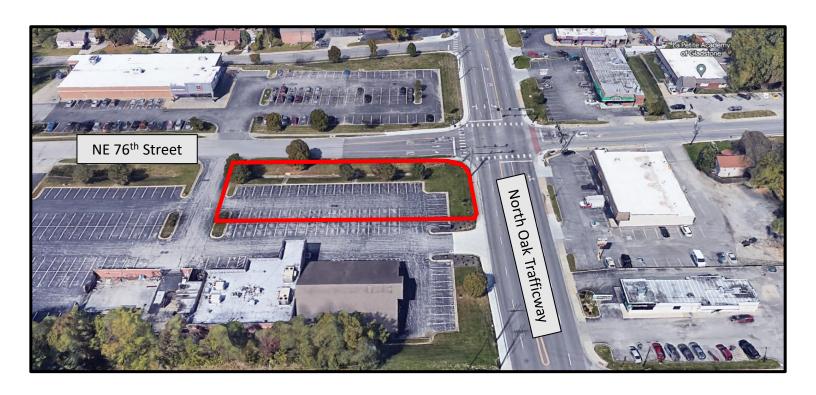

## Hard Corner Land For Lease Next to Major Multifamily Development

7514 N Oak Trafficway Gladstone, MO 64118

Estimated 0.57 +/- Acres

## \$3,000 / Month

- 0.57 +/- Acres for Lease
- Next to 220 Unit Luxury Apartment Development
- Shape and Dimensions of Parcel Negotiable
- Great Location for Drive Through or Coffee Shop
- 3% Annual Increases

## **Property Information**

This parcel of land is directly located behind Christian Brothers Roofing. There is flexibility on the parcel size and dimensions. The parcel will need to be split from larger parcel.

## \$3,000 / Month – Subject to Annual Increases of 3% 0.57 +/- Acre Lot

- Hard Corner of N Oak Trafficway
- Shape and Dimension of Parcel Negotiable
- Commercial Zoning
- Utilities Onsite or Close By
- Great for Drive Through
- 220 Unit Multi-Family Development within Walking Distance