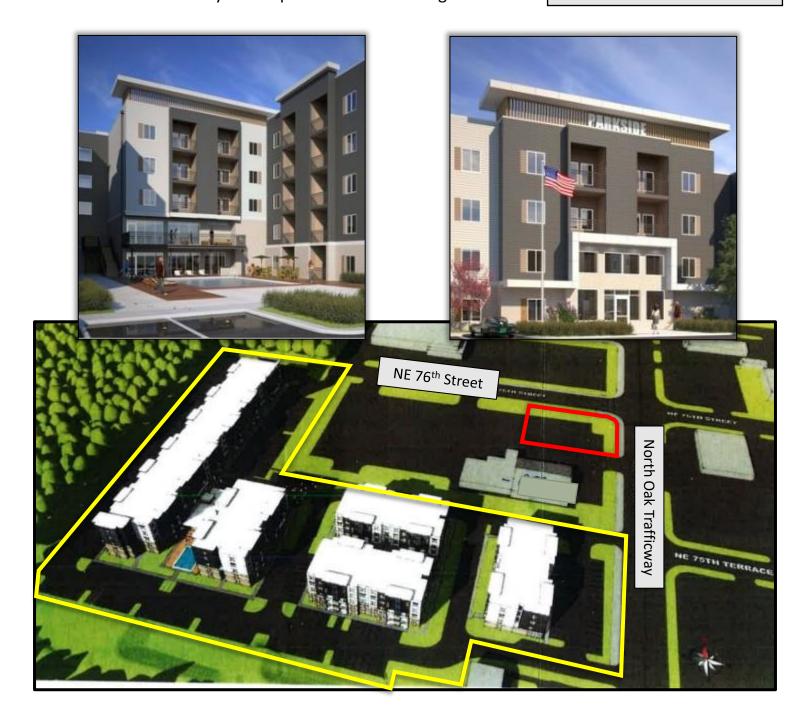

## \$3,000 / Month

- 0.57 +/- Acres for Lease
- Next to 220 Unit Luxury Apartment Development
- Shape and Dimensions of Parcel Negotiable
- Great Location for Drive Through or Coffee Shop
- 3% Annual Increases

## \$3,000 / Month – Subject to Annual Increases of 3% 0.57 +/- Acre Lot

- Hard Corner of N Oak Trafficway
- Shape and Dimension of Parcel Negotiable
- Commercial Zoning
- Utilities Onsite or Close By
- Great for Drive Through
- 220 Unit Multi-Family Development within Walking Distance

Next to 220 Unit Class A
Multi Family
Development of Luxury
Style Apartments with
community amenities
and retail / office space
for Lease