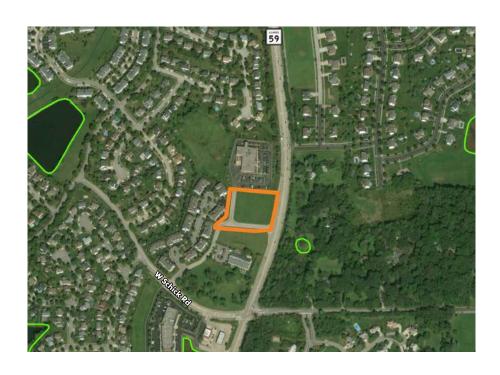

Chesterbrook **Academy Preschool** W Schick Rd **Bartlett Gymnastics Bartlett** Starbucks E Army Trail Rd **High School** 



## FOR SALE **DEVELOPMENT OPPORTUNITY**

#### NORTH OF SCHICK ROAD, WEST OF ROUTE 59

Bartlett, Illinois



#### **PROPERTY HIGHLIGHTS**

- +  $\pm$  2.04 acres
- + Currently <u>Zoned PD-Planned</u>
  <u>Development District</u>, and planned for non-residential uses
- + Located approximately 35 miles northwest of downtown Chicago
- + Traffic Counts: 38,100 vehicles per day on Route 59
- + Parcel Number: 01-16-203-092
- + Taxes: \$11,496.76
- + Asking \$7.00 psf
- + Please call for additional information







# FOR SALE **DEVELOPMENT OPPORTUNITY**

## NORTH OF SCHICK ROAD, WEST OF ROUTE 59

Bartlett, Illinois



### FLOODPLAIN/WETLAND AERIAL AND AREA LOCATION MAP





## FOR SALE **DEVELOPMENT OPPORTUNITY**

#### NORTH OF SCHICK ROAD, WEST OF ROUTE 59

Bartlett, Illinois

| DEMOGRAPHIC<br>SNAPSHOT  | 3 MILES   | 5 MILES   | 7 MILES   |
|--------------------------|-----------|-----------|-----------|
| Population               | 78,942    | 220,367   | 410,387   |
| Average Household Income | \$101,357 | \$95,285  | \$97,785  |
| Average Housing Value    | \$276,696 | \$263,179 | \$279,867 |



Executive Vice President +1 630 573 7030 tony.gange@cbre.com



© 2020 CBRE, Inc. All rights reserved. This information has been obtained from sources believed reliable, but has not been verified for accuracy or completeness. You should conduct a careful, independent investigation of the property and verify all information. Any reliance on this information is