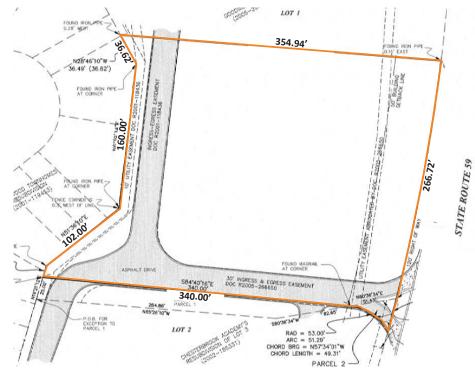

#### **PROPERTY HIGHLIGHTS**

- +  $\pm$  2.04 acres
- + Currently <u>Zoned PD-Planned</u>
  <u>Development District</u>, and planned for non-residential uses
- + Located approximately 35 miles northwest of downtown Chicago
- + Traffic Counts: 38,100 vehicles per day on Route 59
- + Parcel Number: 01-16-203-092
- + Taxes: \$11,496.76
- + Asking \$7.00 psf
- + Please call for additional information