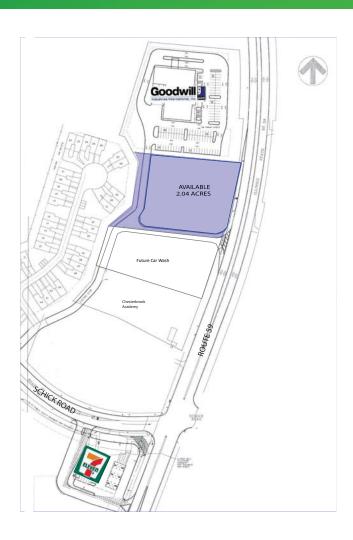

#### **PROPERTY HIGHLIGHTS**

- +  $\pm$  2.04 acres
- + Currently <u>Zoned PD-Planned</u>
  <u>Development District</u>, and planned for non-residential uses
- + Located approximately 35 miles northwest of downtown Chicago
- + Traffic Counts: 38,100 vehicles per day on Route 59
- + Parcel Number: 01-16-203-092
- + Taxes: \$11,496.76
- + Asking \$7.00 psf
- + Please call for additional information