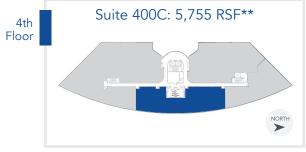

#### SPACE AVAILABLE

| Suite | RSF      |
|-------|----------|
| 100A  | 7,149*   |
| 100B  | 6,001*   |
| 400   | 16,827** |
| 400A  | 7,505**  |
| 400B  | 3,567**  |
| 400C  | 5,755**  |

#### $\star$ Suites can be combined for 13,150 RSF

\*\* Available 10/1/2024