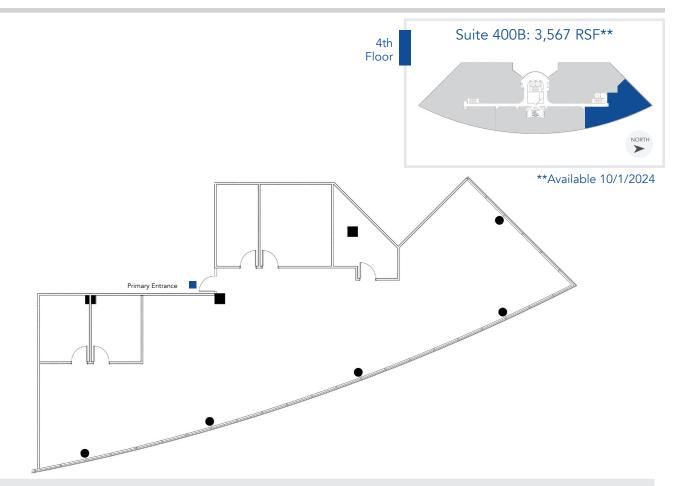

#### SPACE AVAILABLE

| Suite | RSF      |
|-------|----------|
| 100A  | 7,149*   |
| 100B  | 6,001*   |
| 400   | 16,827** |
| 400A  | 7,505**  |
| 400B  | 3,567**  |
| 400C  | 5,755**  |

Josh Smith (407) 377.4050 JSmith@harbertrealty.com

\*\*Available 10/1/2024

Josh Smith (407) 377.4050 JSmith@harbertrealty.com