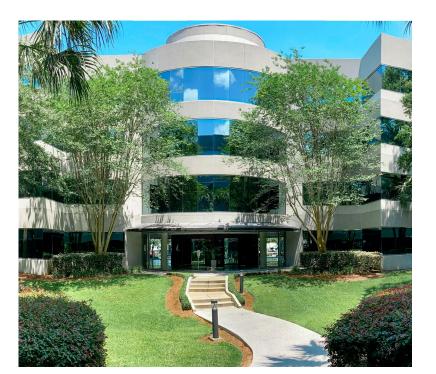

### MAITLAND GREEN I 601 S. Lake Destiny Drive Maitland, FL 32751

Maitland Green I is a 4-story Class A office building with approximately 111,000 RSF and available space ranging from 2,019-16,827 RSF.

Located in the highly desirable Maitland Center Office Park, this corporate building provides efficient office suites.