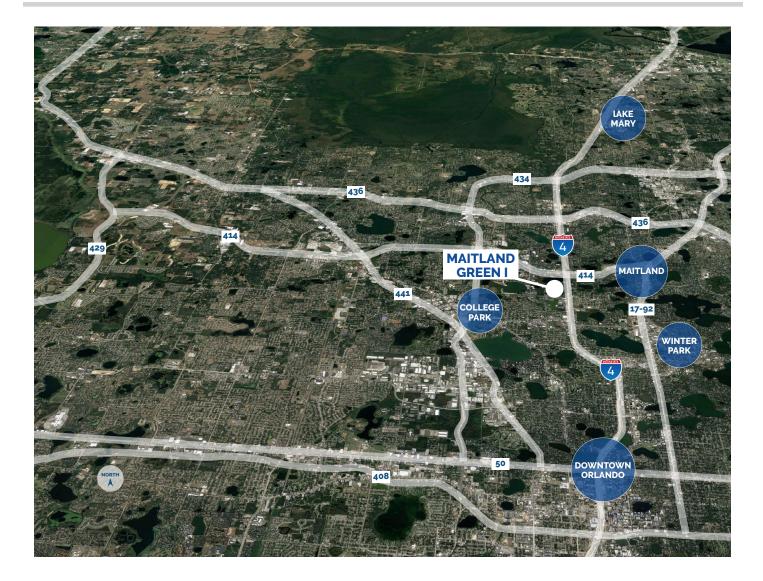

### LOCATION HIGHLIGHTS

- Well-positioned within Maitland Center Office Park, one of Orlando's largest office submarkets
- Conveniently less than a half mile from I-4 & providing easy access to Downtown Orlando
- Close to business hotels, restaurants, retail and the RDV Sportsplex

- Ideally located in Central Florida's top
  executive housing market & the
  - following established neighborhoods
  - Maitland: 3-Miles
  - Winter Park:
  - College Park:
  - Downtown:
- 7-Miles
- 8-Miles

5-Miles

- Lake Mary: 12-Miles

For more information, contact: Damien Madsen (407) 256.2844 DMadsen@harbertrealty.com

Josh Smith (407) 377.4050 JSmith@harbertrealty.com