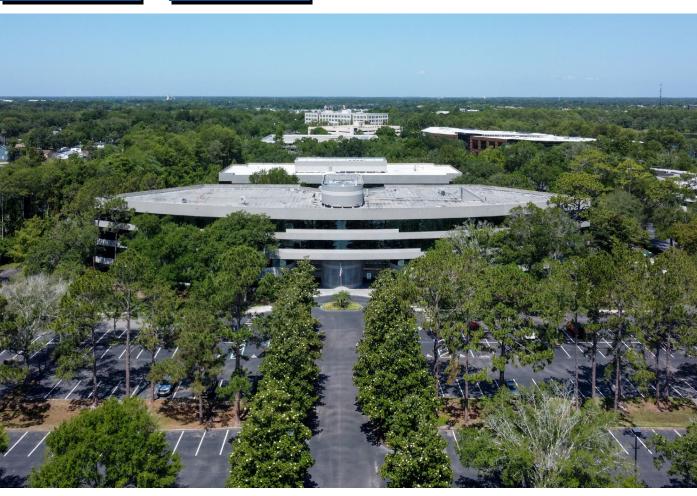

### MAITLAND GREEN I 601 S. Lake Destiny Drive Maitland, FL 32751

Maitland Green I is a 4-story Class A office building with approximately 111,000 RSF and available space ranging from 2,019-16,827 RSF.

Located in the highly desirable Maitland Center Office Park, this corporate building provides efficient office suites.

### LOCATION HIGHLIGHTS

- Well-positioned within Maitland Center Office Park, one of Orlando's largest office submarkets
- Conveniently less than a half mile from I-4 & providing easy access to Downtown Orlando
- Close to business hotels, restaurants, retail and the RDV Sportsplex