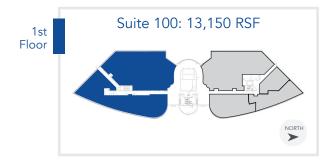

#### SPACE AVAILABLE

| Suite | RSF      |
|-------|----------|
| 100A  | 7,149*   |
| 100B  | 6,001*   |
| 400   | 16,827** |
| 400A  | 7,505**  |
| 400B  | 3,567**  |
| 400C  | 5,755**  |

#### $\star$ Suites can be combined for 13,150 RSF

\*\* Available 10/1/2024