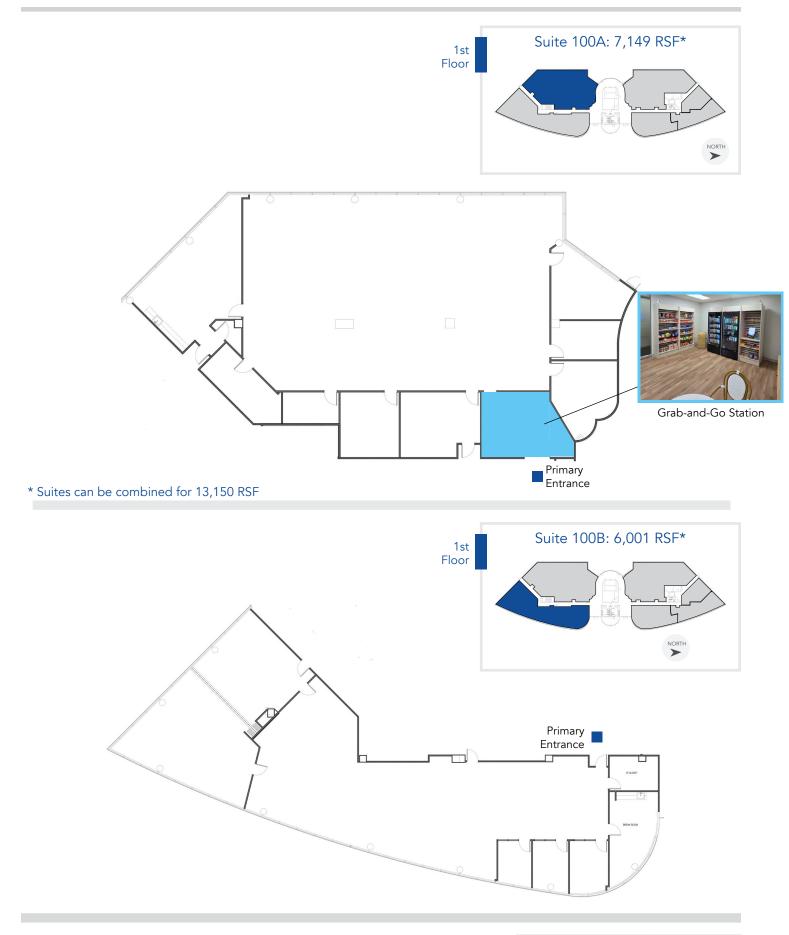

#### SPACE AVAILABLE

| Suite | RSF      |
|-------|----------|
| 100A  | 7,149*   |
| 100B  | 6,001*   |
| 400   | 16,827** |
| 400A  | 7,505**  |
| 400B  | 3,567**  |
| 400C  | 5,755**  |

#### $\star$ Suites can be combined for 13,150 RSF

\*\* Available 10/1/2024