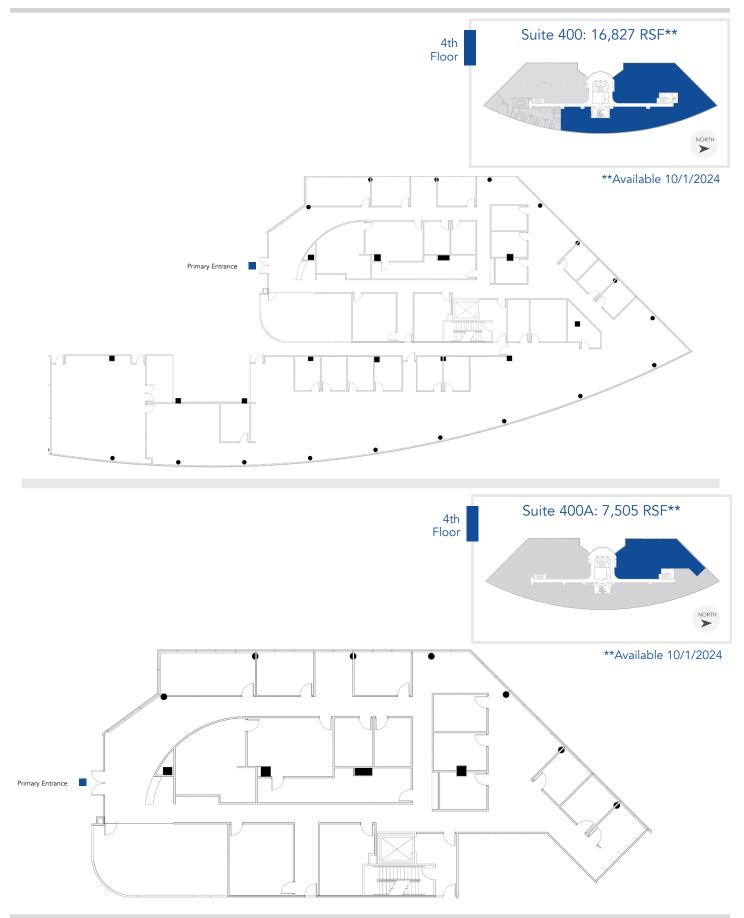

#### SPACE AVAILABLE

| Suite | RSF      |
|-------|----------|
| 100A  | 7,149*   |
| 100B  | 6,001*   |
| 400   | 16,827** |
| 400A  | 7,505**  |
| 400B  | 3,567**  |
| 400C  | 5,755**  |

Josh Smith (407) 377.4050 JSmith@harbertrealty.com

\*\*Available 10/1/2024

Josh Smith (407) 377.4050 JSmith@harbertrealty.com