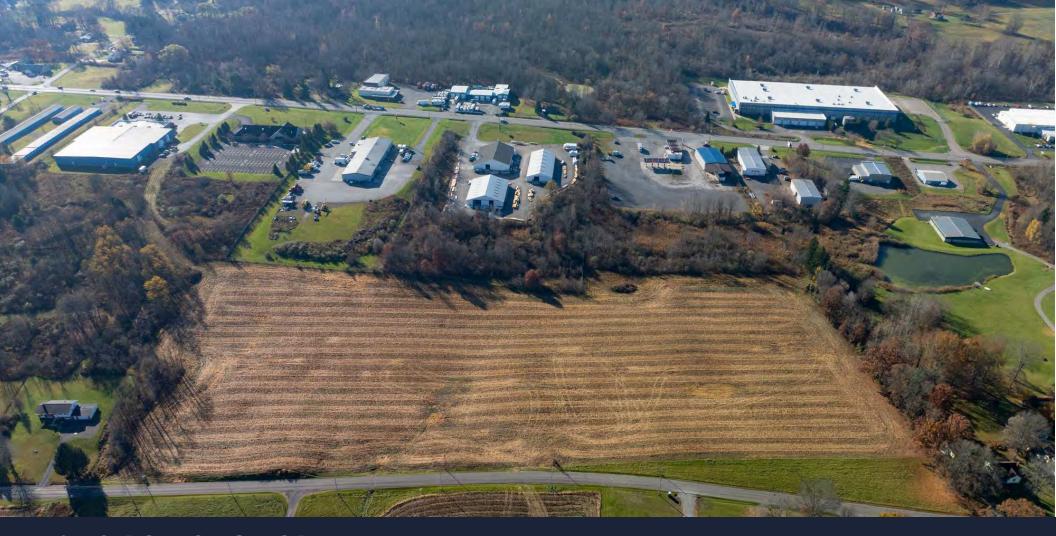

#### PROPERTY OVERVIEW

Located in New Castle, PA, within Lawrence County, this expansive 19.48-acre parcel sits along Old US Highway 422. This prime location provides easy access to Route 422, a major thoroughfare linking the property to key local and regional destinations. With ample acreage and strategic proximity to transportation routes, this property is ideally suited for a range of commercial or industrial uses. The flat, open terrain offers flexible development opportunities, while its location near New Castle's commercial hub ensures visibility and ease of access. Whether you're seeking to establish a distribution center, retail space, or a mixed-use development, this property's combination of size, location, and connectivity makes it an excellent choice for investment or development.

#### PROPERTY HIGHLIGHTS

- Easily accessible from Route 422 to I-79, I-376 and I-80
- Direct driving and truck access from US 422
- Visibility and convenience
- Expansive acreage