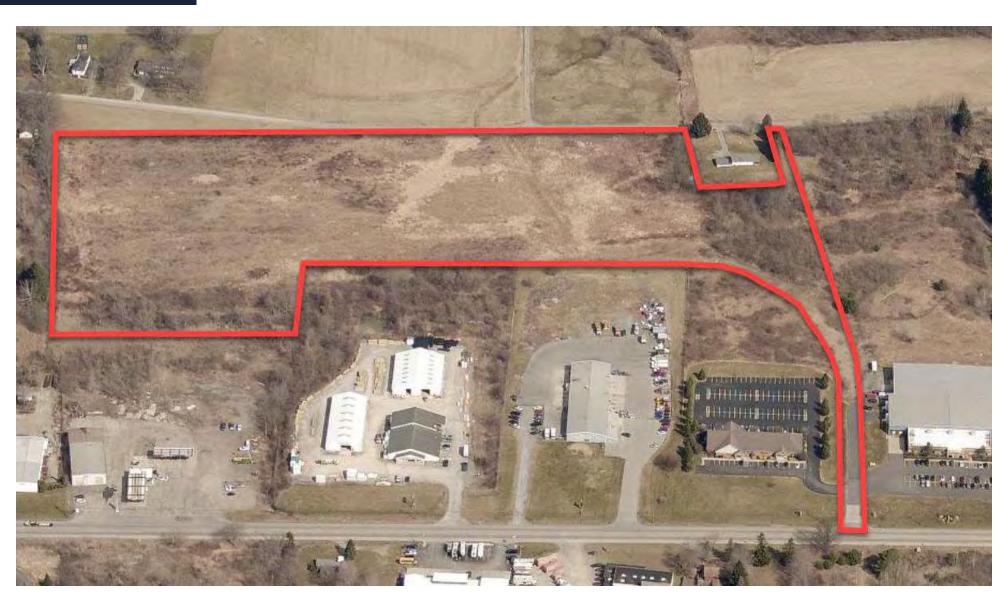

near New Castle's commercial hub ensures visibility and ease of access. Whether you're seeking to establish a distribution center, retail space, or a mixed-use development, this property's combination of size, location, and connectivity makes it an excellent choice for investment or development.

#### PROPERTY HIGHLIGHTS

- Easily accessible from Route 422 to I-79, I-376 and I-80
- Direct driving and truck access from US 422
- Visibility and convenience
- Expansive acreage

#### **Kevin Riley**

**Michael Castle** 

412.745.5000 x200

412.745.5000 x201

kevin@totumrealtyadvisors.com michael@totumrealtyadvisors.com

420 Fort Duquesne Blvd Pittsburgh, PA 15222 // 412.745.5000 // totumrealtyadvisors.com

### Presented By:

NEW CASTLE, PA 16101

# TOTUM REALTY ADVISORS

## ADDITIONAL PHOTOS



## Presented By:

Kevin Riley

**Michael Castle** 

412.745.5000 x200

412.745.5000 x201

kevin@totumrealtyadvisors.com michael@totumrealtyadvisors.com

NEW CASTLE, PA 16101

# TOTUM REALTY ADVISORS

## TOPOGRAPHIC MAP



## Presented By:

**Kevin Riley** 

#### **Michael Castle**

412.745.5000 x200

412.745.5000 x201

kevin@totumrealtyadvisors.com michael@totumrealtyadvisors.com

NEW CASTLE, PA 16101



## **LOCATION MAP**



#### **Presented By:**

Kevin Riley

**Michael Castle** 

412.745.5000 x200

412.745.5000 x201

kevin@totumrealtyadvisors.com michael@totumrealtyadvisors.com

NEW CASTLE, PA 16101

## **C-1 GENERAL COMMERCIAL DISTRICT ZONING**

# TOTUM REALTY ADVISORS

#### A. PERMITTED USES

#### 1. Principal Uses

a. Ambulance Station
b. Art Gallery
c. Arts & Crafts Studio

Autom