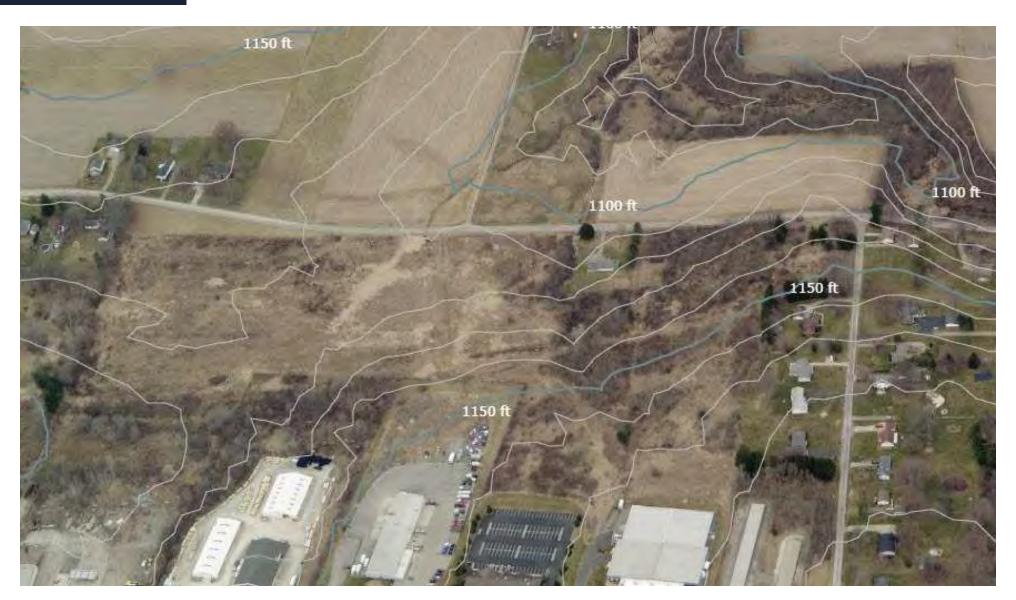

nd connectivity makes it an excellent choice for investment or development.

#### PROPERTY HIGHLIGHTS

- Easily accessible from Route 422 to I-79, I-376 and I-80
- Direct driving and truck access from US 422
- Visibility and convenience
- Expansive acreage

#### **Kevin Riley**

**Michael Castle** 

412.745.5000 x200

412.745.5000 x201

kevin@totumrealtyadvisors.com michael@totumrealtyadvisors.com

420 Fort Duquesne Blvd Pittsburgh, PA 15222 // 412.745.5000 // totumrealtyadvisors.com

### Presented By:

NEW CASTLE, PA 16101

# TOTUM REALTY ADVISORS

## ADDITIONAL PHOTOS



## Presented By:

Kevin Riley

**Michael Castle** 

412.745.5000 x200

412.745.5000 x201

kevin@totumrealtyadvisors.com michael@totumrealtyadvisors.com

NEW CASTLE, PA 16101

# TOTUM REALTY ADVISORS

## TOPOGRAPHIC MAP



## Presented By:

**Kevin Riley** 

#### **Michael Castle**

412.745.5000 x200

412.745.5000 x201

kevin@totumrealtyadvisors.com michael@totumrealtyadvisors.com

NEW CASTLE, PA 16101



## **LOCATION MAP**



#### **Presented By:**

Kevin Riley

**Michael Castle** 

412.745.5000 x200

412.745.5000 x201

kevin@totumrealtyadvisors.com michael@totumrealtyadvisors.com

NEW CASTLE, PA 16101

## **C-1 GENERAL COMMERCIAL DISTRICT ZONING**

# TOTUM REALTY ADVISORS

#### A. PERMITTED USES

#### 1. Principal Uses

a. Ambulance Station
b. Art Gallery
c. Arts & Crafts Studio

Automobile Repair and Service.

Bakery, Retail
 Beverage Distributor

g. Car Wash

Catering (Kitchen/Food Prep Only)
 Catering/Event Venue

Clubs/Lodges (Not Including Commercial Recreation Uses)

k College/University
L Confere