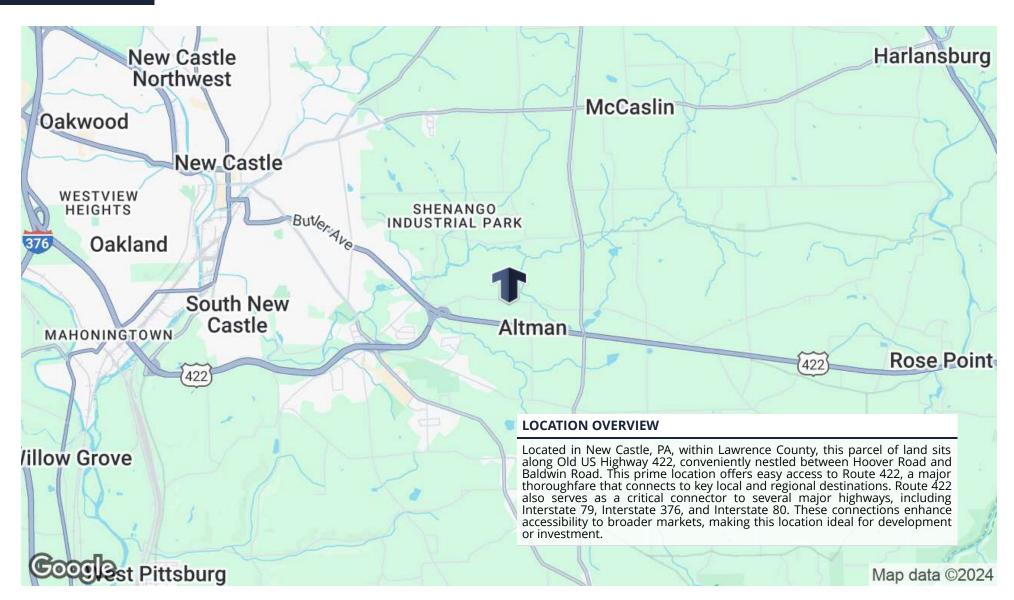

## **LOCATION MAP**

#### PROPERTY OVERVIEW

Located in New Castle, PA, within Lawrence County, this expansive 19.48-acre parcel sits along Old US Highway 422. This prime location provides easy access to Route 422, a major thoroughfare linking the property to key local and regional destinations. With ample acreage and strategic proximity to transportation routes, this property is ideally suited for a range of commercial or industrial uses. The flat, open terrain offers flexible development opportunities, while its location near New Castle's commercial hub ensures visibility and ease of access. Whether you're seeking to establish a distribution center, retail space, or a mixed-use development, this property's combination of size, location, and connectivity makes it an excellent choice for investment or development.