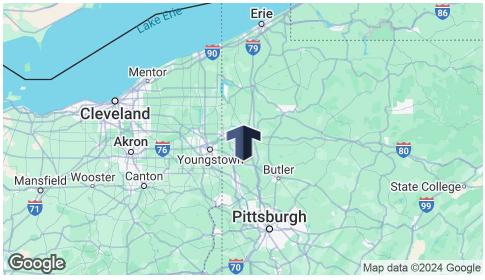

# 19.48 ACRES FOR SALE

# 2914 - 3108 OLD US HIGHWAY

NEW CASTLE, PA 16101



**Presented By:** 

**Kevin Riley** 

**Michael Castle** 

412.745.5000 x200

412.745.5000 x201

kevin@totumrealtyadvisors.com michael@totumrealtyadvisors.com

NEW CASTLE, PA 16101

# TOTUM REALTY ADVISORS

## **EXECUTIVE SUMMARY**





#### OFFERING SUMMARY

| Sale Price: | Price Subject To Offer          |
|-------------|---------------------------------|
| Lot Size:   | 19.48 Acres                     |
| County:     | Lawrence County                 |
| Zoning:     | C-1 General Commercial District |

#### PROPERTY OVERVIEW

Located in New Castle, PA, within Lawrence County, this expansive 19.48-acre parcel sits along Old US Highway 422. This prime location provides easy access to Route 422, a major thoroughfare linking the property to key local and regional destinations. With ample acreage and strategic proximity to transportation routes, this property is ideally suited for a range of commercial or industrial uses. The flat, open terrain offers flexible development opportunities, while its location near New Castle'