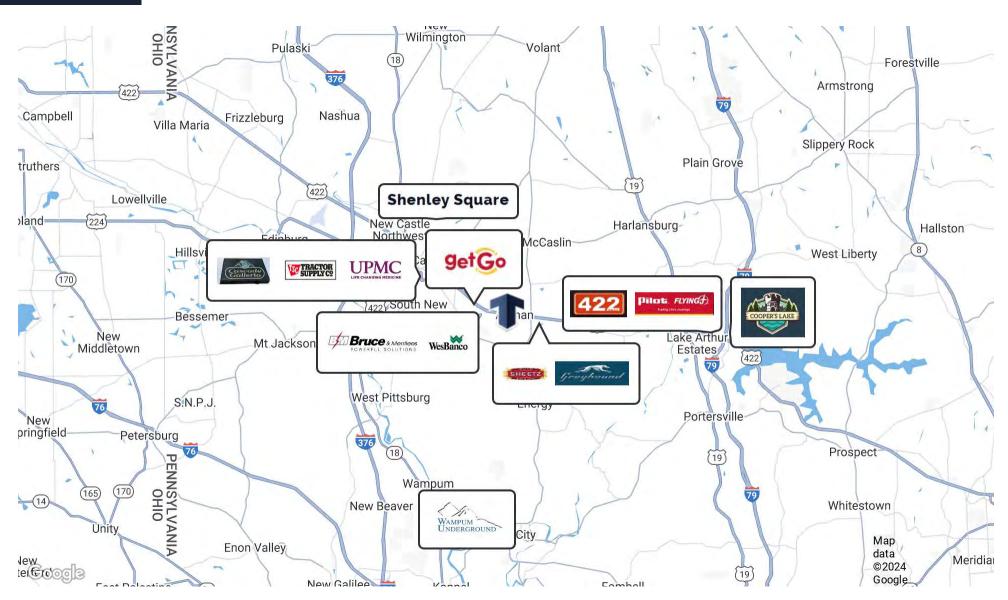

y. Roadside Stand, Principal

Sales of Consumer Fireworks, subject to §1303.111

aa. Salt Storage Facilitybb. Self-Storage Facility

cc. Shopping Center dd. Supply Yard, Principal

ee. Taxi and Limousine Service

ff. Temporary Use or Structure, Principal

gg. Vehicle Sales

hh. Vehicle Rental Facility

Warehouse & Storage Services

#### 2. Accessory Uses

a. Storage Building

Storage Yard, Accessory

Temporary Use Structure, Accessory
 Temporary Portable Storage Units

e Any Other Building or Use that is Customarily Incidental to the Permitted Principal Use or Principal Building

## Presented By:

#### **Kevin Riley**

#### **Michael Castle**

412.745.5000 x200

412.745.5000 x201

kevin@totumrealtyadvisors.com michael@totumrealtyadvisors.com

NEW CASTLE, PA 16101



## **RETAILER MAP**



### **Presented By:**

Kevin Riley Michael Castle

412.745.5000 x200 412.745.5000 x201

kevin@totumrealtyadvisors.com michael@totumrealtyadvisors.com

NEW CASTLE, PA 16101

## **DEMOGRAPHICS MAP & REPORT**





### **Presented By:**

**Kevin Riley** 

**Michael Castle** 

412.745.5000 x200 412.745.5000 x201

kevin@totumrealtyadvisors.com michael@totumrealtyadvisors.com