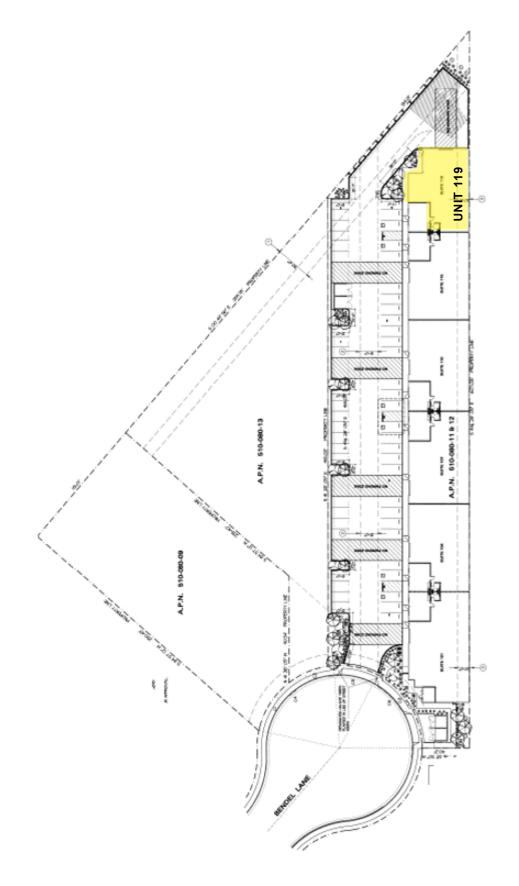

# **PARCEL MAP**

### **Available Space**

| UNIT | UNIT TOTAL SF |
|------|---------------|
| 119  | 3,332±        |

\*Unit total SF does not include a prorated portion of the Common Utility Room