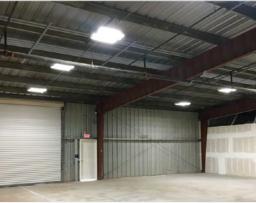

## **HIGHLIGHTS**

| AVAILABLE SPACE    | ±3,332 SF                                   |
|--------------------|---------------------------------------------|
| LEASE RATE         | \$0.90 PSF plus CAM                         |
| CLEAR HEIGHT       | 12' to 16' per unit                         |
| LOADING DOORS      | 1 - 12' X 12' per unit                      |
| ELECTRICAL         | 200 amp, 3-phase, 120/208 volt per unit     |
| COMMON FENCED YARD | Yes                                         |
| PRIVATE GATED YARD | Yes                                         |
| FIRE SPRINKLERS    | Yes                                         |
| ZONING             | IL (Light Industrial, City of Fresno)       |
| CONSTRUCTION       | Metal                                       |
| AVAILABLE          | January 2025                                |
| COMMENTS           | Excellent Visibility from Golden State Blvd |
|                    |                                             |