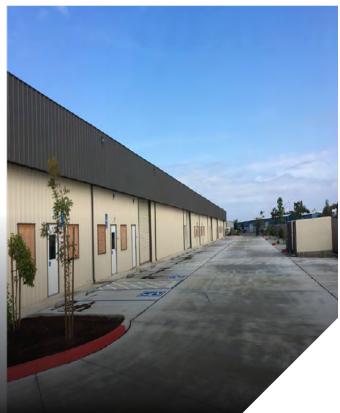

## **HIGHLIGHTS**

| AVAILABLE SPACE    | ±3,332 SF                                   |
|--------------------|---------------------------------------------|
| LEASE RATE         | \$0.90 PSF plus CAM                         |
| CLEAR HEIGHT       | 12' to 16' per unit                         |
| LOADING DOORS      | 1 - 12' X 12' per unit                      |
| ELECTRICAL         | 200 amp, 3-phase, 120/208 volt per unit     |
| COMMON FENCED YARD | Yes                                         |
| PRIVATE GATED YARD | Yes                                         |
| FIRE SPRINKLERS    | Yes                                         |
| ZONING             | IL (Light Industrial, City of Fresno)       |
| CONSTRUCTION       | Metal                                       |
| AVAILABLE          | January 2025                                |
| COMMENTS           | Excellent Visibility from Golden State Blvd |
|                    |                                             |