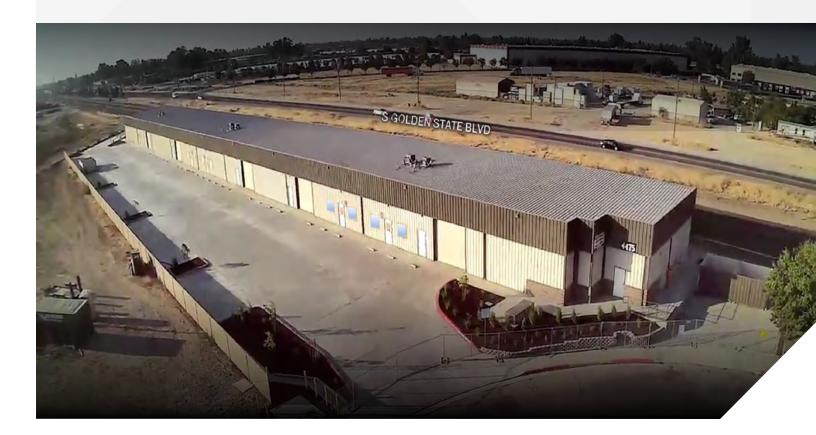

## **HIGHLIGHTS**

| AVAILABLE SPACE    | ±3,332 SF                                   |
|--------------------|---------------------------------------------|
| LEASE RATE         | \$0.90 PSF plus CAM                         |
| CLEAR HEIGHT       | 12' to 16' per unit                         |
| LOADING DOORS      | 1 - 12' X 12' per unit                      |
| ELECTRICAL         | 200 amp, 3-phase, 120/208 volt per unit     |
| COMMON FENCED YARD | Yes                                         |
| PRIVATE GATED YARD | Yes                                         |
| FIRE SPRINKLERS    | Yes                                         |
| ZONING             | IL (Light Industrial, City of Fresno)       |
| CONSTRUCTION       | Metal                                       |
| AVAILABLE          | January 2025                                |
| COMMENTS           | Excellent Visibility from Golden State Blvd |
|                    |                                             |