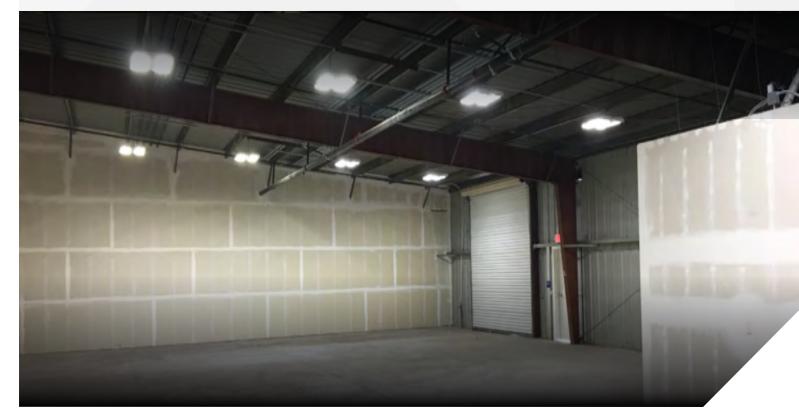

## **HIGHLIGHTS**

| AVAILABLE SPACE    | ±3,332 SF                                   |
|--------------------|---------------------------------------------|
| LEASE RATE         | \$0.90 PSF plus CAM                         |
| CLEAR HEIGHT       | 12' to 16' per unit                         |
| LOADING DOORS      | 1 - 12' X 12' per unit                      |
| ELECTRICAL         | 200 amp, 3-phase, 120/208 volt per unit     |
| COMMON FENCED YARD | Yes                                         |
| PRIVATE GATED YARD | Yes                                         |
| FIRE SPRINKLERS    | Yes                                         |
| ZONING             | IL (Light Industrial, City of Fresno)       |
| CONSTRUCTION       | Metal                                       |
| AVAILABLE          | January 2025                                |
| COMMENTS           | Excellent Visibility from Golden State Blvd |
|                    |                                             |