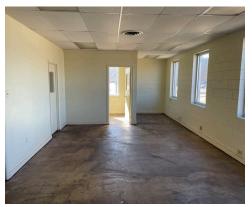

## DESCRIPTION

Located right off Staples Mill Road and adjacent to the Richmond Staples Mill Amtrak train station. The property provides for 1,900 square feet of rentable office/retail space. The property is central to many nearby amenities. New Sheetz and townhome development coming across the street from the property.

## **PROPERTY FEATURES**

- Rate: \$12.00/SF Net. Utilities + Base Year Taxes
- Suitable for office or light retail uses, open layout
- On-site parking
- Zoned M-1 (Light industrial)