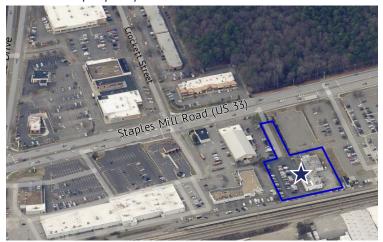

## DESCRIPTION

Located right off Staples Mill Road and adjacent to the Richmond Staples Mill Amtrak train station. The property provides for 1,900 square feet of rentable office/retail space. The property is central to many nearby amenities. New Sheetz and townhome development coming across the street from the property.