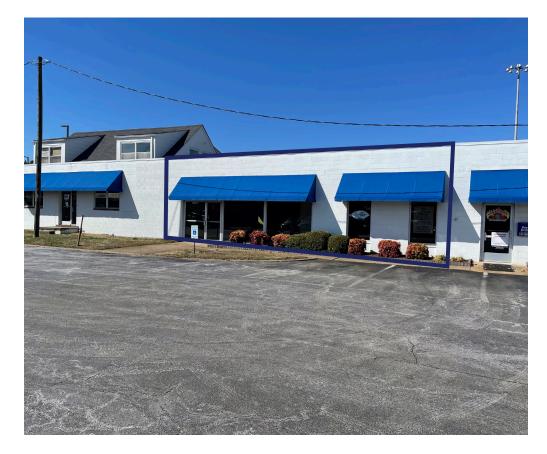

# **FOR LEASE**

7503-A STAPLES MILL ROAD HENRICO, VA 23228

## DESCRIPTION

Located right off Staples Mill Road and adjacent to the Richmond Staples Mill Amtrak train station. The property provides for 1,900 square feet of rentable office/retail space. The property is central to many nearby amenities. New Sheetz and townhome development coming across the street from the property.