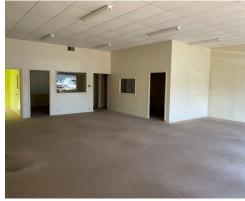

## DESCRIPTION

Located right off Staples Mill Road and adjacent to the Richmond Staples Mill Amtrak train station. The property provides for 1,900 square feet of rentable office/retail space. The property is central to many nearby amenities. New Sheetz and townhome development coming across the street from the property.

## **PROPERTY FEATURES**

- Rate: \$12.00/SF Net. Utilities + Base Year Taxes
- Suitable for office or light retail uses, open layout
- On-site parking
- Zoned M-1 (Light industrial)