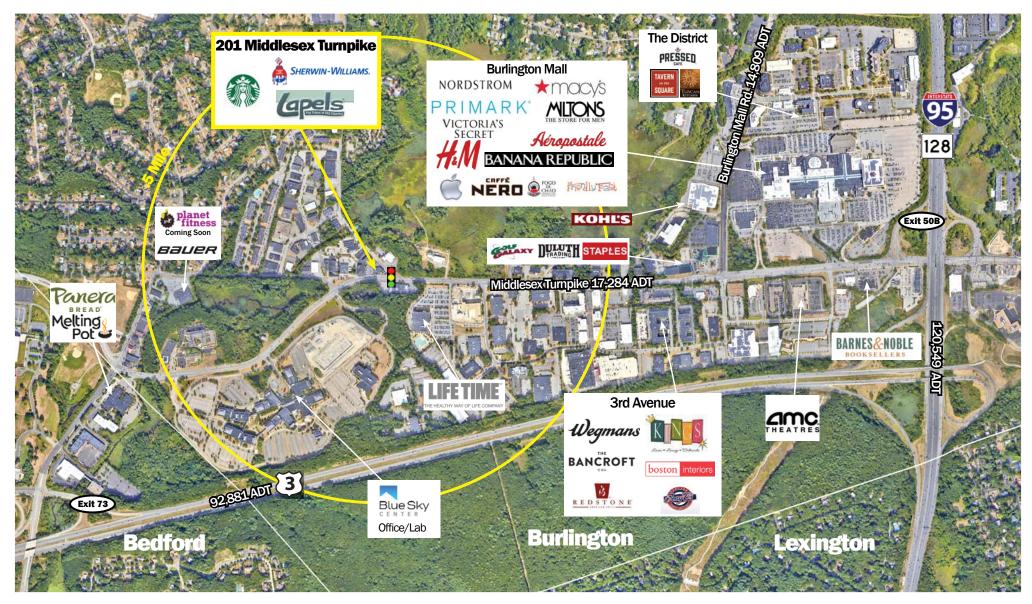

#### **PROPERTY HIGHLIGHTS**

Busy convenience center located on Middlesex Turnpike at signalized intersection near Burlington/Bedford border

Middlesex Turnpike, with 17,284 ADT by the center, is a heavily-traveled route connecting I-95, Burlington Mall Road, and Route 3

Population of over 55,600 within three miles with Average HH Income of \$226,380 and daytime population of 76,171

Prominent signage available on front and rear

| 2024 Demographics                                                                                                                                                                                                                                                                                                                                                                                                                                                                                                                                                                                                                                                                                                                                                                                                                                                                                                                                                                                                                                                                                                                                                                                                                                                                                                                                                                                                                                                                                                                                                                                                                                     | 1 Mile    | 3 Mile    | 5 Mile    |
|-------------------------------------------------------------------------------------------------------------------------------------------------------------------------------------------------------------------------------------------------------------------------------------------------------------------------------------------------------------------------------------------------------------------------------------------------------------------------------------------------------------------------------------------------------------------------------------------------------------------------------------------------------------------------------------------------------------------------------------------------------------------------------------------------------------------------------------------------------------------------------------------------------------------------------------------------------------------------------------------------------------------------------------------------------------------------------------------------------------------------------------------------------------------------------------------------------------------------------------------------------------------------------------------------------------------------------------------------------------------------------------------------------------------------------------------------------------------------------------------------------------------------------------------------------------------------------------------------------------------------------------------------------|-----------|-----------|-----------|
| POPULATION                                                                                                                                                                                                                                                                                                                                                                                                                                                                                                                                                                                                                                                                                                                                                                                                                                                                                                                                                                                                                                                                                                                                                                                                                                                                                                                                                                                                                                                                                                                                                                                                                                            | 4,810     | 55,613    | 152,882   |
| DAYTIME POPULATION                                                                                                                                                                                                                                                                                                                                                                                                                                                                                                                                                                                                                                                                                                                                                                                                                                                                                                                                                                                                                                                                                                                                                                                                                                                                                                                                                                                                                                                                                                                                                                                                                                    | 9,939     | 76,171    | 154,095   |
| NUMBER OF HH                                                                                                                                                                                                                                                                                                                                                                                                                                                                                                                                                                                                                                                                                                                                                                                                                                                                                                                                                                                                                                                                                                                                                                                                                                                                                                                                                                                                                                                                                                                                                                                                                                          | 2,081     | 21,408    | 57,935    |
| AVERAGE HH INCOME                                                                                                                                                                                                                                                                                                                                                                                                                                                                                                                                                                                                                                                                                                                                                                                                                                                                                                                                                                                                                                                                                                                                                                                                                                                                                                                                                                                                                                                                                                                                                                                                                                     | \$180,466 | \$226,380 | \$221,779 |
| forformations forform |           |           |           |