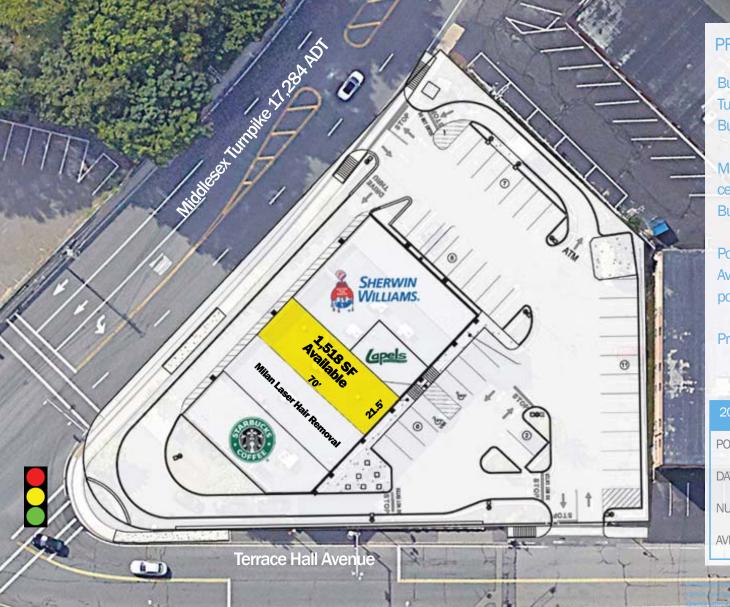

### FOR LEASE 1,518 SF

No warranty or representation, expressed or implied, is made as to the accuracy of the information contained herein, and same is submitted subject to errors, omissions, change in price, rental or other conditions, or withdrawal without notice.

## FOR LEASE 1,518 SF

A

#### **PROPERTY HIGHLIGHTS**

Busy convenience center located on Middlesex Turnpike at signalized intersection near Burlington/Bedford border

Middlesex Turnpike, with 17,284 ADT by the center, is a heavily-traveled route connecting I-95, Burlington Mall Road, and Route 3