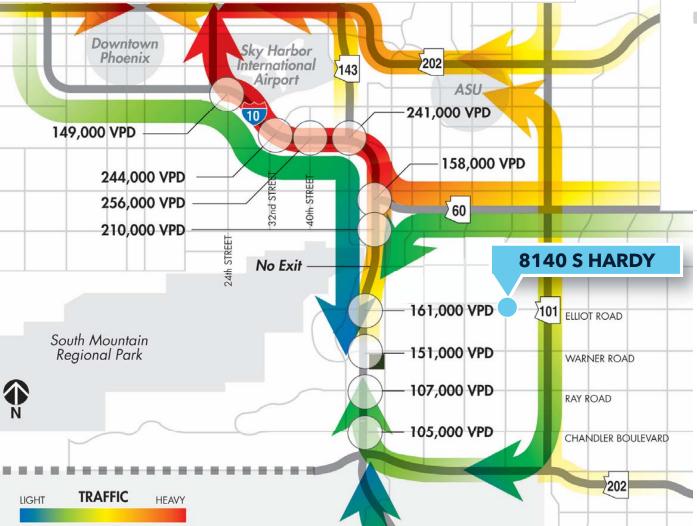

## **ACCESSIBLE LOCATION**

8140 offers access to four major freeways within minutes. It is situated several miles south of the Broadway curve, offering tenants an efficient, low congestion commute.

# REVERSE COMMUTE

TRAFFIC PATTERNS

#### **LOCATION:**

Situated just 1.3 miles east of the I-10 and within a short drive to Loop 101, Loop 202, and the US-60, 8140 has a strategic location that offers effortless navigation throughout Metro Phoenix.