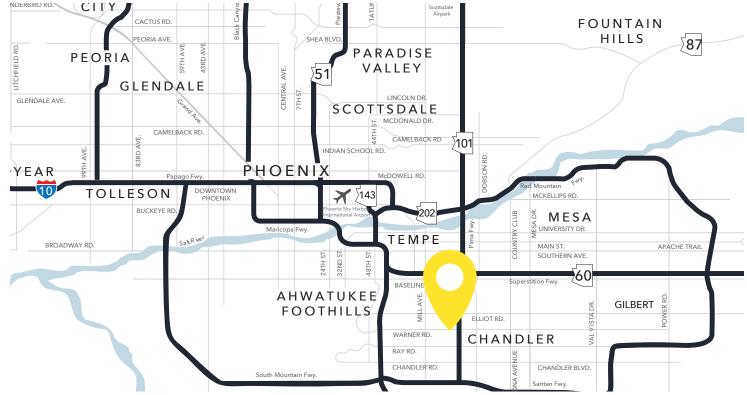

### **PROXIMITY**

At 8140 you can have access to the ideal workforce, be less than a mile from major freeway systems, only fifteen minutes from an international airport and call the hippest downtown in the greater Phoenix area home. Tempe is home to Arizona State University, the spot for numerous events, parks, restaurants and nightlife. 8140 offers access to over 500,000 square feet of restaurant, shopping and fitness amenities within a 2.5 mile radius. The location is ideal for business attraction and employee retention.

## **ACCESSIBLE LOCATION**

8140 offers access to four major freeways within minutes. It is situated several miles south of the Broadway curve, offering tenants an efficient, low congestion commute.

#### **LOCATION:**

Situated just 1.3 miles east of the I-10 and within a short drive to Loop 101, Loop 202, and the US-60, 8140 has a strategic location that offers effortless navigation throughout Metro Phoenix.

Residing in the Southeast Valley, known as the technology corridor the space is located in one of Arizona's fastest growing communities. 8140 offers a quick 15-minute commute to Arizona State University as well as Sky Harbor Airport