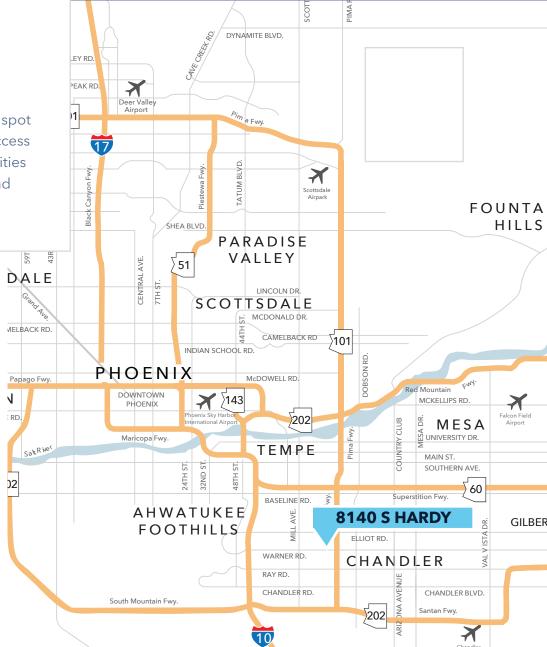

### **PROXIMITY**

At 8140 you can have access to the ideal workforce, be less than a mile from major freeway systems, only fifteen minutes from an international airport and call the hippest downtown in the greater Phoenix area home. Tempe is home to Arizona State University, the spot for numerous events, parks, restaurants and nightlife. 8140 offers access to over 500,000 square feet of restaurant, shopping and fitness amenities within a 2.5 mile radius. The location is ideal for business attraction and employee retention.

## **ACCESSIBLE LOCATION**

8140 offers access to four major freeways within minutes. It is situated several miles south of the Broadway curve, offering tenants an efficient, low congestion commute.

#### **LOCATION:**

Situated just 1.3 miles east of the I-10 and within a short drive to Loop 101, Loop 202, and the US-60, 8140 has a strategic location that offers effortless navigation throughout Metro Phoenix.

Residing in the Southeast Valley, known as the technology corridor the space is located in one of Arizona's fastest growing communities. 8140 offers a quick 15-minute commute to Arizona State University as well as Sky Harbor Airport