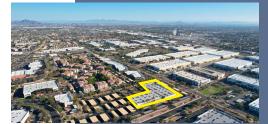

## ±61,997 RSF OF OFFICE/ FLEX SPACE

GREAT ACCESSIBLE LOCATION

74 RESTAURANTS & 11 HOTELS WITHIN A 2.5 MILE RADIUS

### **PROXIMITY**

At 8140 you can have access to the ideal workforce, be less than a mile from major freeway systems, only fifteen minutes from an international airport and call the hippest downtown in the greater Phoenix area home. Tempe is home to Arizona State University, the spot for numerous events, parks, restaurants and nightlife. 8140 offers access to over 500,000 square feet of restaurant, shopping and fitness amenities within a 2.5 mile radius. The location is ideal for business attraction and employee retention.