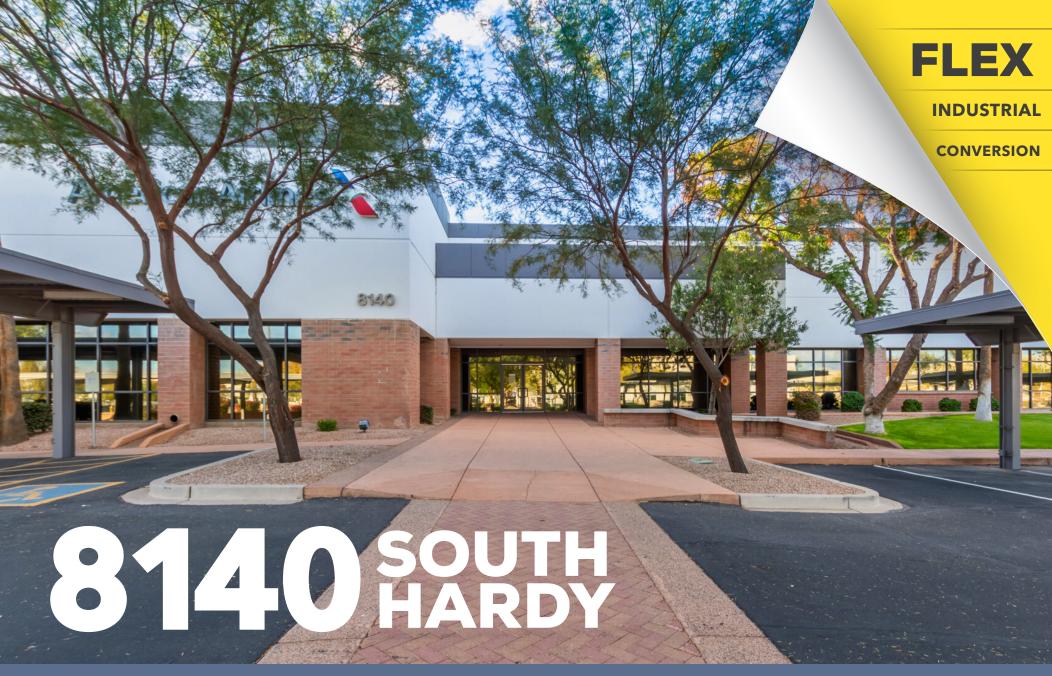

A UNIQUE **MULTI-USE BUILDING** OFFICE OR FLEX INDUSTRIAL WITH **±61,997 RSF** AVAILABLE.

## **HIGHLIGHTS**

8140 S Hardy's building quality and location offers the following advantages:

- ±18' Clear Heights
- Abundant 11:1000 Parking
- Options for retail & restaurant amenities are close by
- Conveniently located by the I-10 Freeway
- Prime location close to ASU campus
- Flex Industrial Conversion Potential

#### FLEX-USE OPPORTUNITY