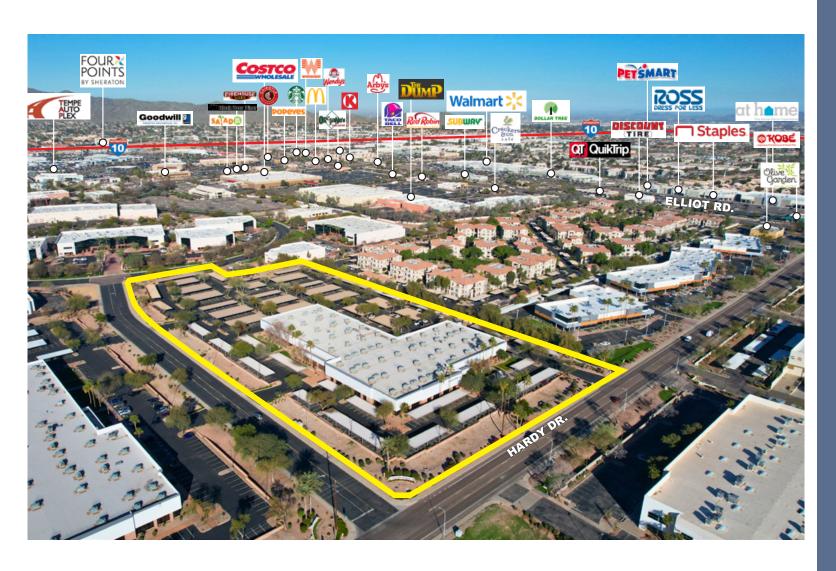

## ±61,997 RSF OF OFFICE/ FLEX SPACE

GREAT ACCESSIBLE LOCATION

74 RESTAURANTS & 11 HOTELS WITHIN A 2.5 MILE RADIUS

### **PROXIMITY**

At 8140 you can have access to the ideal workforce, be less than a mile from major freeway systems, only fifteen minutes from an international airport and call the hippest downtown in the greater Phoenix area home. Tempe is home to Arizona State University, the spot for numerous events, parks, restaurants and nightlife. 8140 offers access to over 500,000 square feet of restaurant, shopping and fitness amenities within a 2.5 mile radius. The location is ideal for business attraction and employee retention.