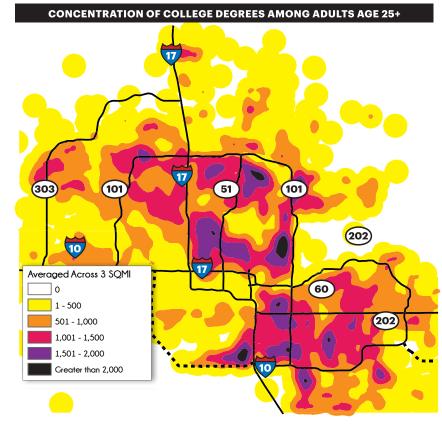

## **CULTURE**

8140 is surrounded by a young, well-educated workforce. Located just 6-miles South of Arizona State University, tenants have access to a large talent pool. The surrounding area boasts 88% more post**secondary education degrees** than the Maricopa County average.