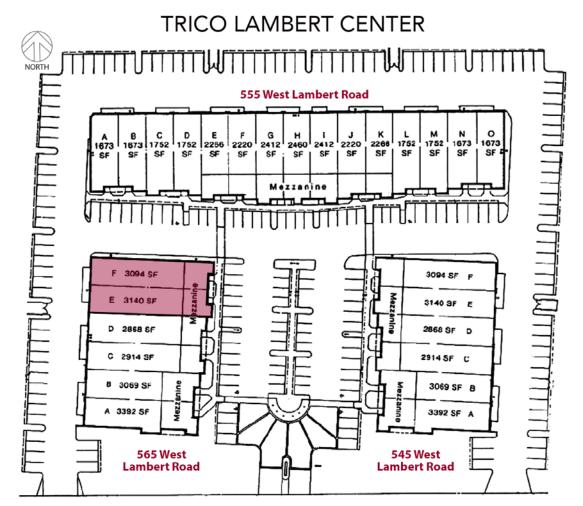

### FOR LEASE 565 W. LAMBERT ROAD, E & F BREA, CA 92821

±6,234 SF Trico Lambert Center

W. LAMBERT ROAD

Lee & Associates Commercial Real Estate Services - Orange, Inc. DRE# 01011260 714-647-9100 | LEEORANGE.COM Mark Hintergardt, ccım Principal 714.564.7168 mhintergardt@lee-associates.com DRE #00865136 Robert Leiter, ccim Principal 714.564.7103 rleiter@lee-associates.com DRE #00972297