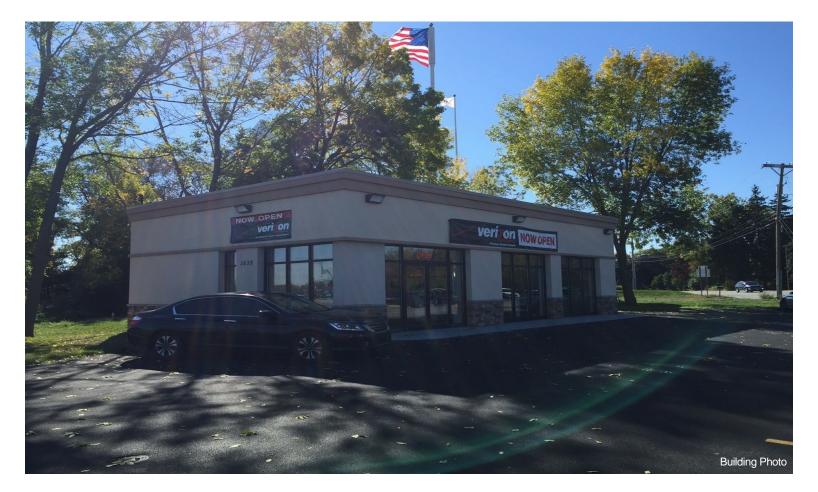

# 3839 W Ridge Rd 3839 W Ridge Rd, Rochester, NY 14626

Kim Scutti Scutti Enterprises, Inc. 1000 Hylan Dr, Suite 5,Rochester, NY 14623 <u>dalescutti@aol.com</u> (585) 424-1000

| Price:                | \$900,000                   |
|-----------------------|-----------------------------|
| Property Type:        | Retail                      |
| Property Subtype:     | Freestanding                |
| Building Class:       | С                           |
| Sale Type:            | Investment                  |
| Cap Rate:             | 5.00%                       |
| Lot Size:             | 0.24 AC                     |
| Gross Building Area:  | 1,423 SF                    |
| No. Stories:          | 1                           |
| Year Built:           | 1987                        |
| Tenancy:              | Single                      |
| Parking Ratio:        | 4.94/1,000 SF               |
| Clear Ceiling Height: | 12 FT                       |
| Zoning Description:   | 05                          |
| APN / Parcel ID:      | 262800-073-040-0002-002-000 |

## 3839 W Ridge Rd

\$900,000

Corner with traffic light. Original term expires 12-31-2022. 2 five year options 10% increase per option. 1,423 square feet....

- Located near Ridge Road West
- Located 2 miles to the nearest retail mall
- The property is easily accessible 3 or 4 miles from 531 Expressway.
- The location being a corner lot makes it easy to get in and out.