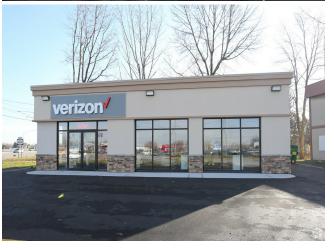

## 3839 W Ridge Rd

\$900,000

Corner with traffic light. Original term expires 12-31-2022. 2 five year options 10% increase per option. 1,423 square feet....

- Located near Ridge Road West
- Located 2 miles to the nearest retail mall
- The property is easily accessible 3 or 4 miles from 531 Expressway.
- The location being a corner lot makes it easy to get in and out.