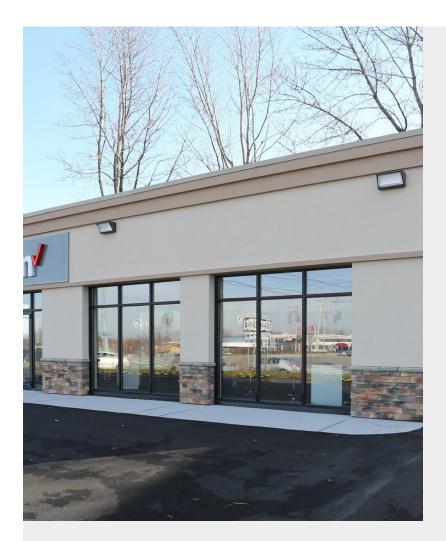

## 3839 W Ridge Rd

\$900,000

Corner with traffic light. Original term expires 12-31-2022. 2 five year options 10% increase per option. 1,423 square feet....

- Located near Ridge Road West
- Located 2 miles to the nearest retail mall
- The property is easily accessible 3 or 4 miles from 531 Expressway.
- The location being a corner lot makes it easy to get in and out.