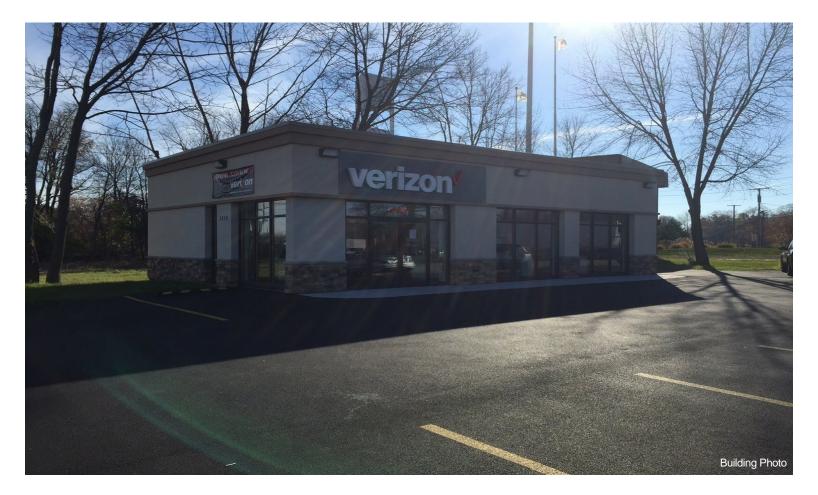

# 3839 W Ridge Rd 3839 W Ridge Rd, Rochester, NY 14626

Kim Scutti Scutti Enterprises, Inc. 1000 Hylan Dr, Suite 5,Rochester, NY 14623 <u>dalescutti@aol.com</u> (585) 424-1000

| Price:                | \$900,000                   |
|-----------------------|-----------------------------|
| Property Type:        | Retail                      |
| Property Subtype:     | Freestanding                |
| Building Class:       | С                           |
| Sale Type:            | Investment                  |
| Cap Rate:             | 5.00%                       |
| Lot Size:             | 0.24 AC                     |
| Gross Building Area:  | 1,423 SF                    |
| No. Stories:          | 1                           |
| Year Built:           | 1987                        |
| Tenancy:              | Single                      |
| Parking Ratio:        | 4.94/1,000 SF               |
| Clear Ceiling Height: | 12 FT                       |
| Zoning Description:   | 05                          |
| APN / Parcel ID:      | 262800-073-040-0002-002-000 |

## 3839 W Ridge Rd

\$900,000

Corner with traffic light. Original term expires 12-31-2022. 2 five year options 10% increase per option. 1,423 square feet....

- Located near Ridge Road West
- Located 2 miles to the nearest retail mall
- The property is easily accessible 3 or 4 miles from 531 Expressway.
- The location being a corner lot makes it easy to get in and out.