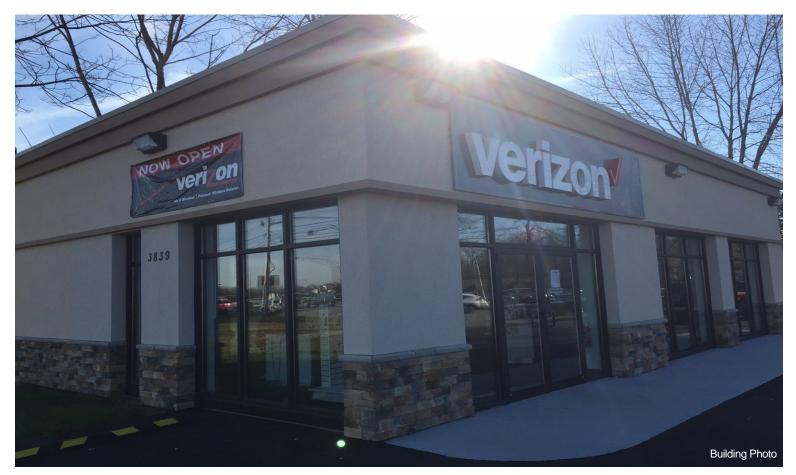

# 3839 W Ridge Rd 3839 W Ridge Rd, Rochester, NY 14626

Kim Scutti Scutti Enterprises, Inc. 1000 Hylan Dr, Suite 5,Rochester, NY 14623 <u>dalescutti@aol.com</u> (585) 424-1000

| Price:                | \$900,000                   |
|-----------------------|-----------------------------|
| Property Type:        | Retail                      |
| Property Subtype:     | Freestanding                |
| Building Class:       | С                           |
| Sale Type:            | Investment                  |
| Cap Rate:             | 5.00%                       |
| Lot Size:             | 0.24 AC                     |
| Gross Building Area:  | 1,423 SF                    |
| No. Stories:          | 1                           |
| Year Built:           | 1987                        |
| Tenancy:              | Single                      |
| Parking Ratio:        | 4.94/1,000 SF               |
| Clear Ceiling Height: | 12 FT                       |
| Zoning Description:   | 05                          |
| APN / Parcel ID:      | 262800-073-040-0002-002-000 |

## 3839 W Ridge Rd

\$900,000

Corner with traffic light. Original term expires 12-31-2022. 2 five year options 10% increase per option. 1,423 square feet....

- Located near Ridge Road West
- Located 2 miles to the nearest retail mall
- The property is easily accessible 3 or 4 miles from 531 Expressway.
- The location being a corner lot makes it easy to get in and out.