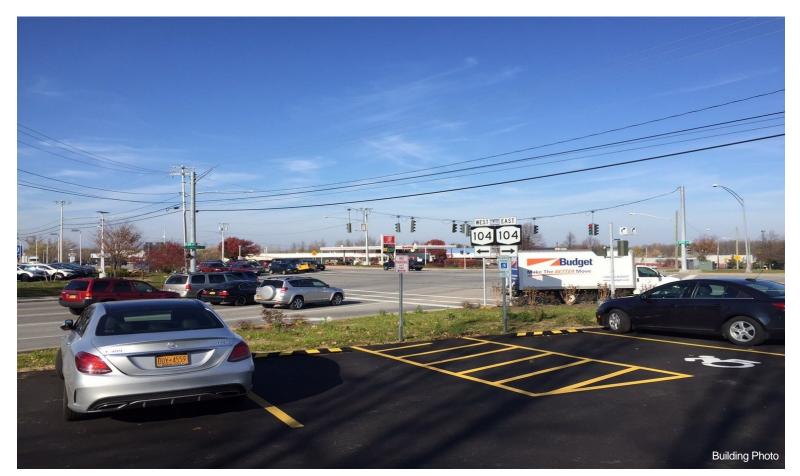

## 3839 W Ridge Rd

\$900,000

Corner with traffic light. Original term expires 12-31-2022. 2 five year options 10% increase per option. 1,423 square feet....

- Located near Ridge Road West
- Located 2 miles to the nearest retail mall
- The property is easily accessible 3 or 4 miles from 531 Expressway.
- The location being a corner lot makes it easy to get in and out.