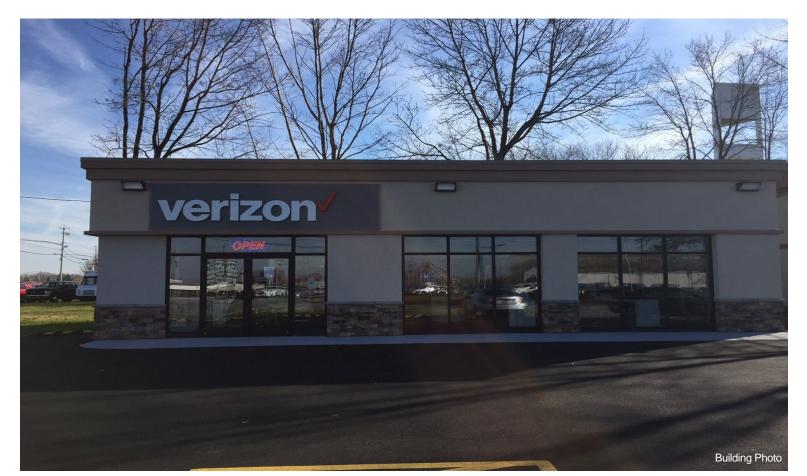

# 3839 W Ridge Rd 3839 W Ridge Rd, Rochester, NY 14626

Kim Scutti Scutti Enterprises, Inc. 1000 Hylan Dr, Suite 5,Rochester, NY 14623 <u>dalescutti@aol.com</u> (585) 424-1000

| Price:                | \$900,000                   |
|-----------------------|-----------------------------|
| Property Type:        | Retail                      |
| Property Subtype:     | Freestanding                |
| Building Class:       | С                           |
| Sale Type:            | Investment                  |
| Cap Rate:             | 5.00%                       |
| Lot Size:             | 0.24 AC                     |
| Gross Building Area:  | 1,423 SF                    |
| No. Stories:          | 1                           |
| Year Built:           | 1987                        |
| Tenancy:              | Single                      |
| Parking Ratio:        | 4.94/1,000 SF               |
| Clear Ceiling Height: | 12 FT                       |
| Zoning Description:   | 05                          |
| APN / Parcel ID:      | 262800-073-040-0002-002-000 |

## 3839 W Ridge Rd

\$900,000

Corner with traffic light. Original term expires 12-31-2022. 2 five year options 10% increase per option. 1,423 square feet....

- Located near Ridge Road West
- Located 2 miles to the nearest retail mall
- The property is easily accessible 3 or 4 miles from 531 Expressway.
- The location being a corner lot makes it easy to get in and out.