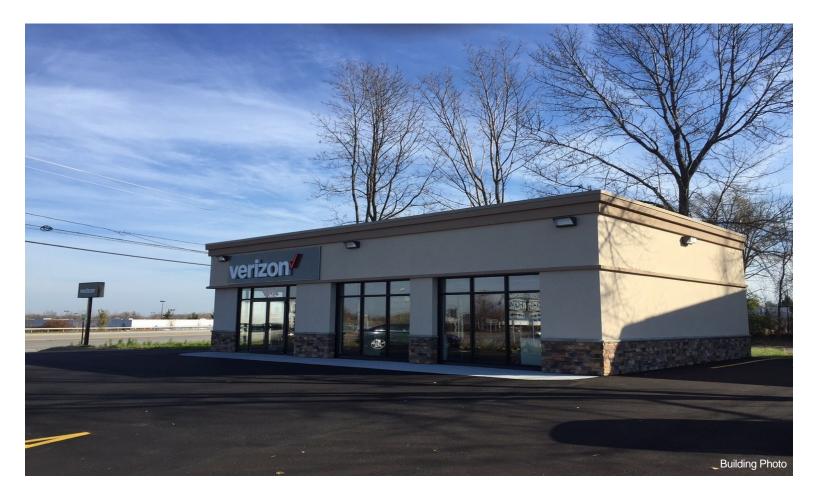

# 3839 W Ridge Rd 3839 W Ridge Rd, Rochester, NY 14626

Kim Scutti Scutti Enterprises, Inc. 1000 Hylan Dr, Suite 5,Rochester, NY 14623 <u>dalescutti@aol.com</u> (585) 424-1000

| Price:                | \$900,000                   |
|-----------------------|-----------------------------|
| Property Type:        | Retail                      |
| Property Subtype:     | Freestanding                |
| Building Class:       | С                           |
| Sale Type:            | Investment                  |
| Cap Rate:             | 5.00%                       |
| Lot Size:             | 0.24 AC                     |
| Gross Building Area:  | 1,423 SF                    |
| No. Stories:          | 1                           |
| Year Built:           | 1987                        |
| Tenancy:              | Single                      |
| Parking Ratio:        | 4.94/1,000 SF               |
| Clear Ceiling Height: | 12 FT                       |
| Zoning Description:   | 05                          |
| APN / Parcel ID:      | 262800-073-040-0002-002-000 |

## 3839 W Ridge Rd

\$900,000

Corner with traffic light. Original term expires 12-31-2022. 2 five year options 10% increase per option. 1,423 square feet....

- Located near Ridge Road West
- Located 2 miles to the nearest retail mall
- The property is easily accessible 3 or 4 miles from 531 Expressway.
- The location being a corner lot makes it easy to get in and out.