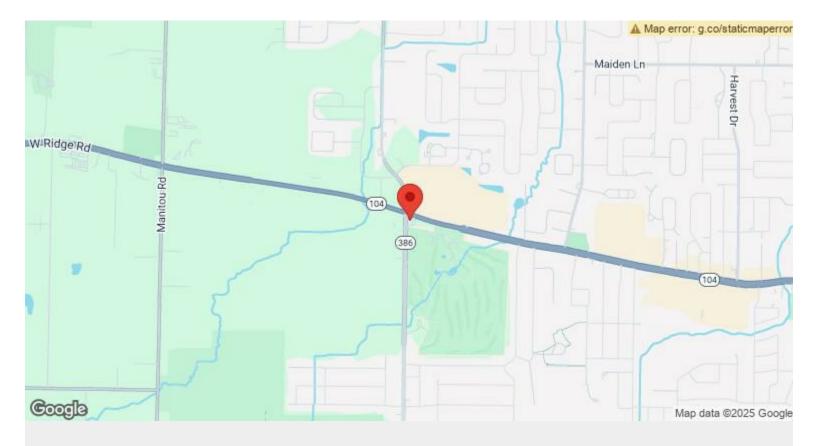

# 3839 W Ridge Rd 3839 W Ridge Rd, Rochester, NY 14626

Kim Scutti Scutti Enterprises, Inc. 1000 Hylan Dr, Suite 5,Rochester, NY 14623 <u>dalescutti@aol.com</u> (585) 424-1000

| Price:                | \$900,000                   |
|-----------------------|-----------------------------|
| Property Type:        | Retail                      |
| Property Subtype:     | Freestanding                |
| Building Class:       | С                           |
| Sale Type:            | Investment                  |
| Cap Rate:             | 5.00%                       |
| Lot Size:             | 0.24 AC                     |
| Gross Building Area:  | 1,423 SF                    |
| No. Stories:          | 1                           |
| Year Built:           | 1987                        |
| Tenancy:              | Single                      |
| Parking Ratio:        | 4.94/1,000 SF               |
| Clear Ceiling Height: | 12 FT                       |
| Zoning Description:   | 05                          |
| APN / Parcel ID:      | 262800-073-040-0002-002-000 |

## 3839 W Ridge Rd

\$900,000

Corner with traffic light. Original term expires 12-31-2022. 2 five year options 10% increase per option. 1,423 square feet....

- Located near Ridge Road West
- Located 2 miles to the nearest retail mall
- The property is easily accessible 3 or 4 miles from 531 Expressway.
- The location being a corner lot makes it easy to get in and out.