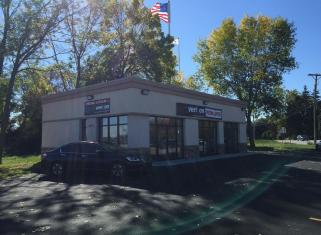

## 3839 W Ridge Rd

\$900,000

Corner with traffic light. Original term expires 12-31-2022. 2 five year options 10% increase per option. 1,423 square feet....

- Located near Ridge Road West
- Located 2 miles to the nearest retail mall
- The property is easily accessible 3 or 4 miles from 531 Expressway.
- The location being a corner lot makes it easy to get in and out.