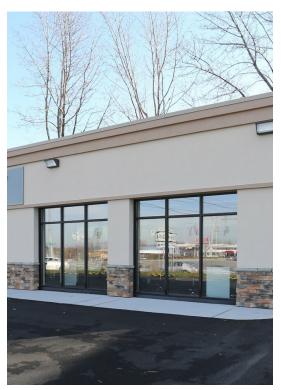

## 3839 W Ridge Rd

\$900,000

Corner with traffic light. Original term expires 12-31-2022. 2 five year options 10% increase per option. 1,423 square feet....

- Located near Ridge Road West
- Located 2 miles to the nearest retail mall
- The property is easily accessible 3 or 4 miles from 531 Expressway.
- The location being a corner lot makes it easy to get in and out.