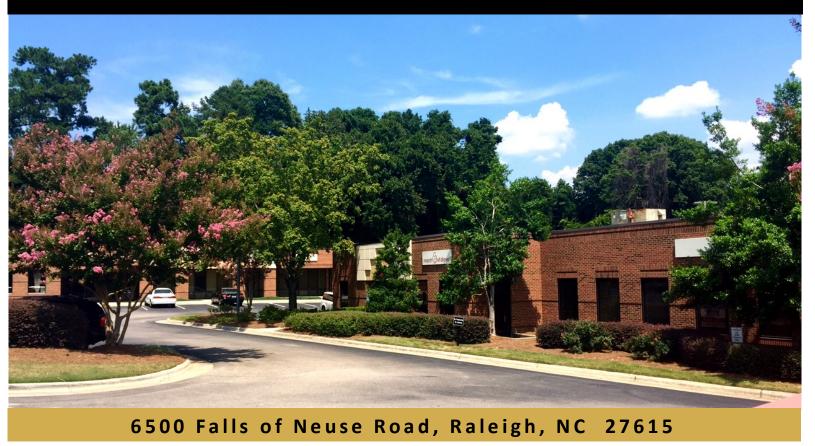

## North Ridge Business Park SPACE AVAILABLE FOR LEASE

Spring Forest and Falls of Neuse Road location

2.6 miles from I-540

Building and Monument signage available

Excellent Falls of Neuse exposure

Large and small suites available

Beautiful brick buildings with private entries

Office, service and retail tenants welcome

Quality existing tenant mix

TICAM includes HVAC maintenance, Water and Electric!

**FOR MORE** 

**DEANN HUMBLE** 

INFORMATION