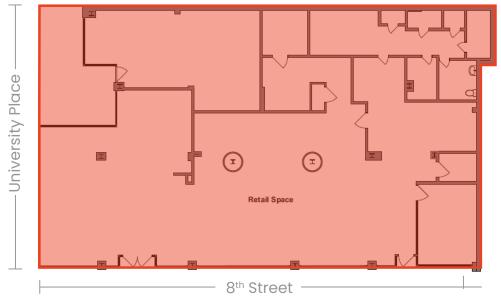

## **UNIVERSITY PLACE**

CORNER OF 8TH STREET AND UNIVERSITY PLACE **GREENWICH VILLAGE** 

FLOOR PLAN (EXISTING CONDITION):