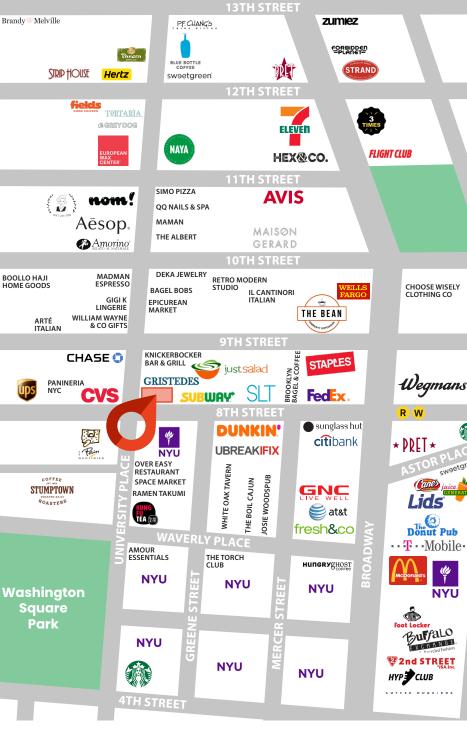

## **PROPERTY HIGHLIGHTS:**

- All uses considered
- Formerly Capital One
- Venting in place
- Next to an NYU dorm and close proximity to the NYU campus
- Close to both Union Square & Washington Square Parks
- Neighboring tenants include: Citibank, AT&T, Pret, Fresh & Co., Starbucks, McDonald's, Lids, Raising Cane's, Juice Generation, Foot Locker, Buffalo Exchange, T-Mobile, The Donut Pub, Dunkin', NYU, GNC, SLT