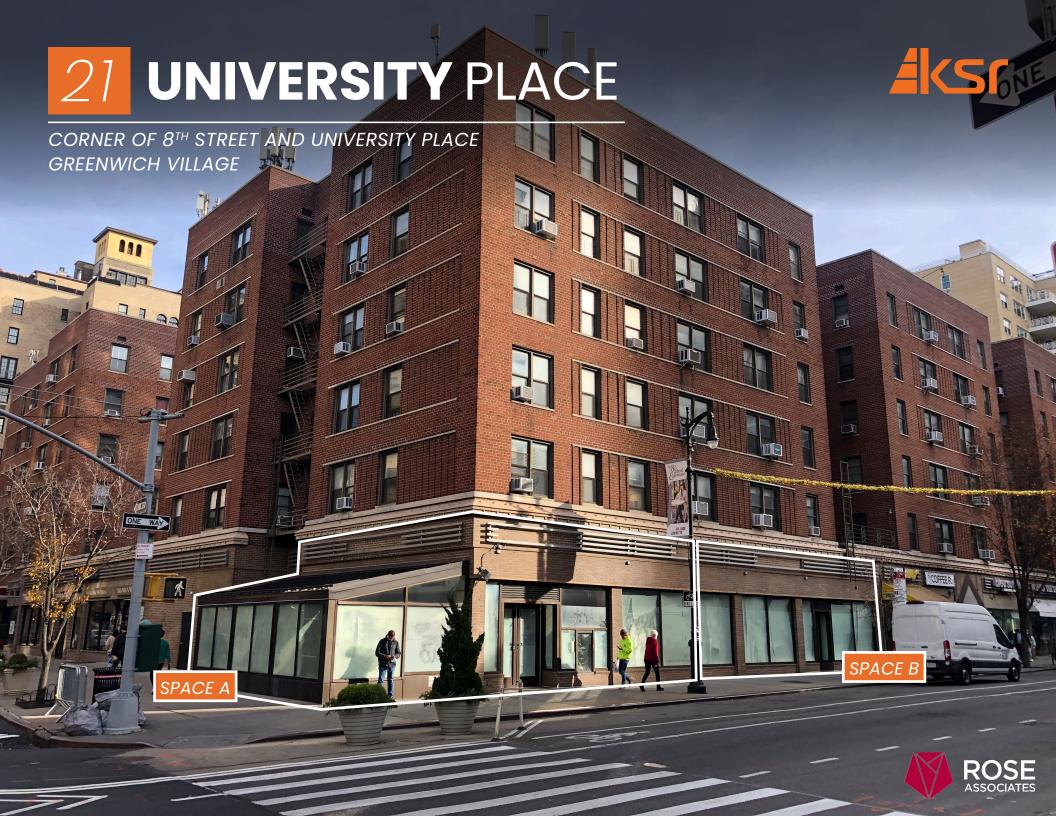

## **PROPERTY HIGHLIGHTS:**

- All uses considered
- Formerly Capital One
- Venting in place
- Next to an NYU dorm and close proximity to the NYU campus
- Close to both Union Square & Washington Square Parks
- Neighboring tenants include: Citibank, AT&T, Pret, Fresh & Co., Starbucks, McDonald's, Lids, Raising Cane's, Juice Generation, Foot Locker, Buffalo Exchange, T-Mobile, The Donut Pub, Dunkin', NYU, GNC, SLT

**SPACE A:** 2,000 SF Ground Floor

**SPACE B:** 2,000 SF Ground Floor

**FRONTAGE:** Space A: 70' wraparound

Space B: 43'

CEILING HEIGHTS: 15'

POSSESSION: Immediate

TRANSPORTATION: RW 6

CONTACT OUR BROKERS FOR MORE INFORMATION