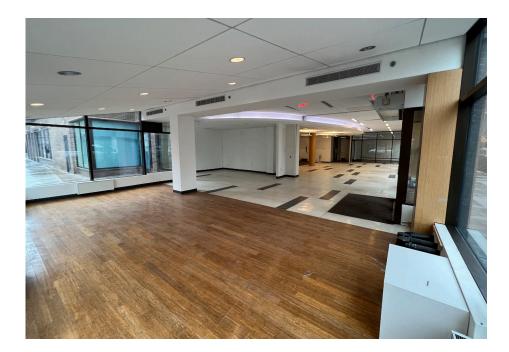

## **PROPERTY HIGHLIGHTS:**

- All uses considered
- Formerly Capital One
- Venting in place
- Next to an NYU dorm and close proximity to the NYU campus
- Close to both Union Square & Washington Square Parks
- Neighboring tenants include: Citibank, AT&T, Pret, Fresh & Co., Starbucks, McDonald's, Lids, Raising Cane's, Juice Generation, Foot Locker, Buffalo Exchange, T-Mobile, The Donut Pub, Dunkin', NYU, GNC, SLT

**SPACE A:** 2,000 SF Ground Floor

**SPACE B:** 2,000 SF Ground Floor

**FRONTAGE:** Space A: 70' wraparound

Space B: 43'

CEILING HEIGHTS: 15'

POSSESSION: Immediate

TRANSPORTATION: RW 6

CONTACT OUR BROKERS FOR MORE INFORMATION