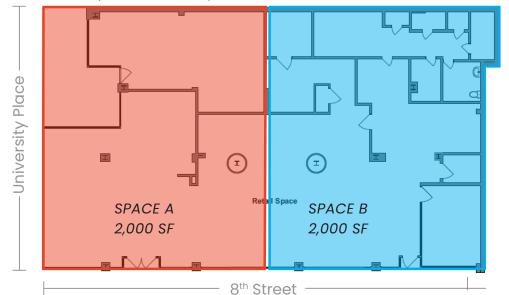

## **UNIVERSITY PLACE**

CORNER OF 8TH STREET AND UNIVERSITY PLACE **GREENWICH VILLAGE** 

FLOOR PLAN (EXISTING CONDITION):

## FLOOR PLAN (PROPOSED DIVISION):

CONTACT OUR BROKERS FOR MORE INFORMATION

**DAVID GREEN** DGreen@ksrny.com 516.320.0260

DANIEL KESTENBAUM ALBERT SALAMEH DKestenbaum@ksrny.com 347.204.4935

ASalameh@ksrny.com 646.944.0797

**SPACE A:** 2,000 SF Ground Floor

**SPACE B:** 2,000 SF Ground Floor

**FRONTAGE:** Space A: 70' wraparound

Space B: 43'

CEILING HEIGHTS: 15'

POSSESSION: Immediate

TRANSPORTATION: RW 6

CONTACT OUR BROKERS FOR MORE INFORMATION