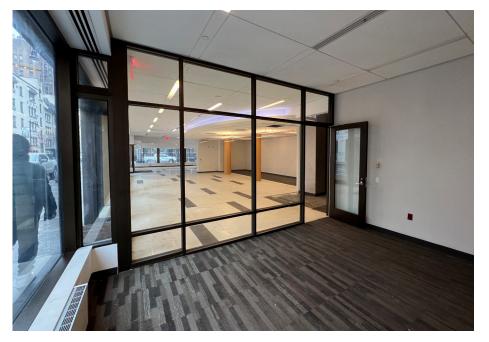

## **PROPERTY HIGHLIGHTS:**

- All uses considered
- Formerly Capital One
- Venting in place
- Next to an NYU dorm and close proximity to the NYU campus
- Close to both Union Square & Washington Square Parks
- Neighboring tenants include: Citibank, AT&T, Pret, Fresh & Co., Starbucks, McDonald's, Lids, Raising Cane's, Juice Generation, Foot Locker, Buffalo Exchange, T-Mobile, The Donut Pub, Dunkin', NYU, GNC, SLT

**SPACE A:** 2,000 SF Ground Floor

**SPACE B:** 2,000 SF Ground Floor

**FRONTAGE:** Space A: 70' wraparound

Space B: 43'

CEILING HEIGHTS: 15'

POSSESSION: Immediate

TRANSPORTATION: RW 6

CONTACT OUR BROKERS FOR MORE INFORMATION