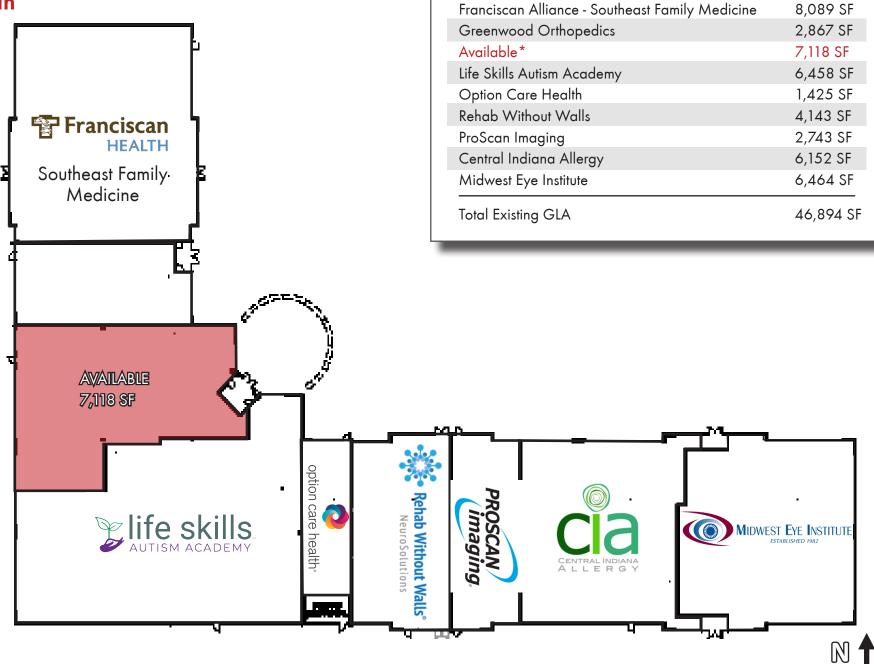

#### Site Plan

#### **Available Space - Final Space Remaining**

- Space #1
- +/- 7,118 SF (vacant, divisible)

#### **Property Features**

- Single story **medical/office suites** with individual tenant entrances and long window lines for natural light
- Ample surface parking
- New pylon signage with visibility to Emerson Road
- Modern and attractive architectural features
- Close proximity to daily needs traffic generators and area residents
- Co-tenancy with Franciscan Health & other regional medical practices