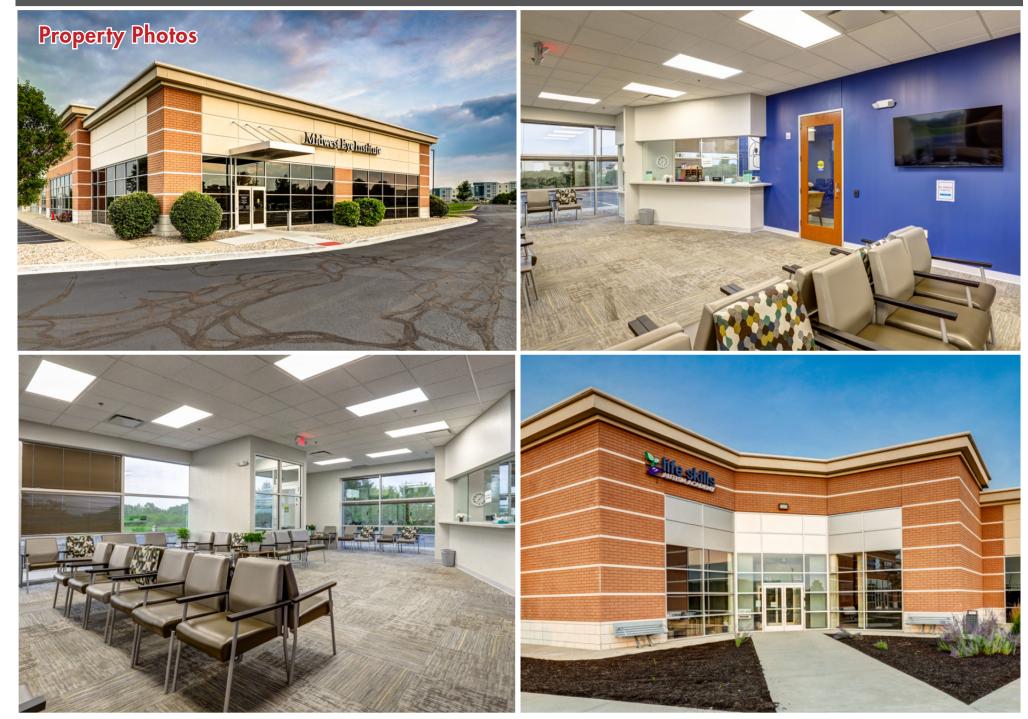

#### **Property Features**

- Single story **medical/office suites** with individual tenant entrances and long window lines for natural light
- Ample surface parking
- New pylon signage with visibility to Emerson Road
- Modern and attractive architectural features
- Close proximity to daily needs traffic generators and area residents
- Co-tenancy with Franciscan Health & other regional medical practices