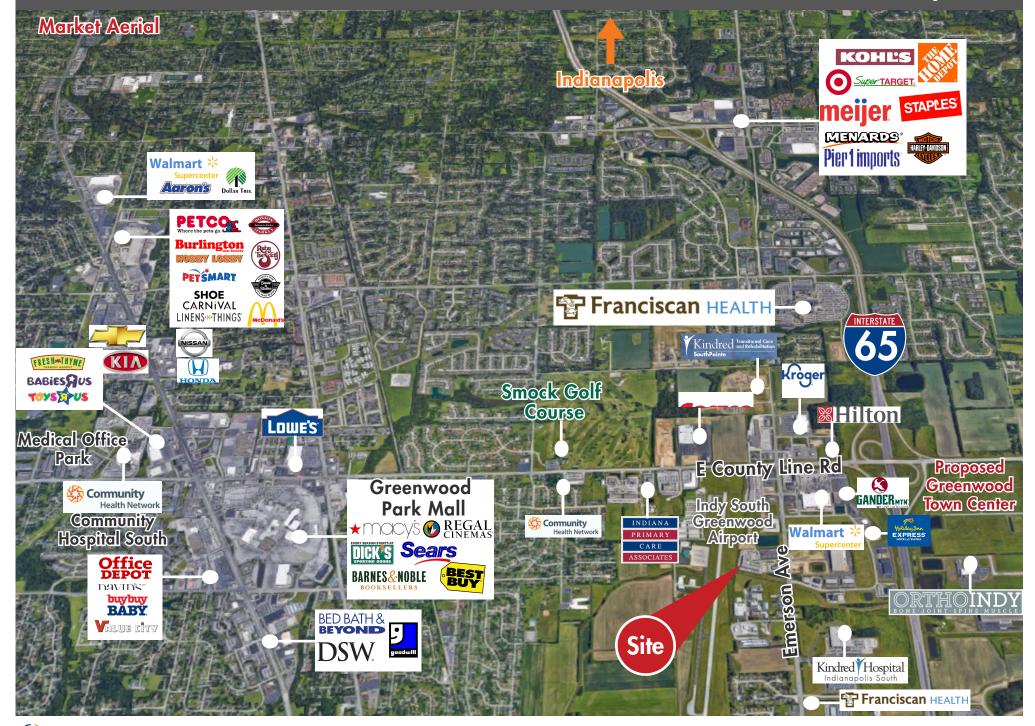

#### **Medical Market Summary**

G GREENWOOD

Approximately 85 physician offices, medical practices, and/or major health system clinics in the surrounding trade area. This building is in the heart of the medical hub of the south-side of the Indianapolis MSA.

# Site Aerial AVAILABLE 3 E RE'S TREM .9 133

ECHO Real Estate Capital, Inc. Emerson Office Parke - Greenwood, IN