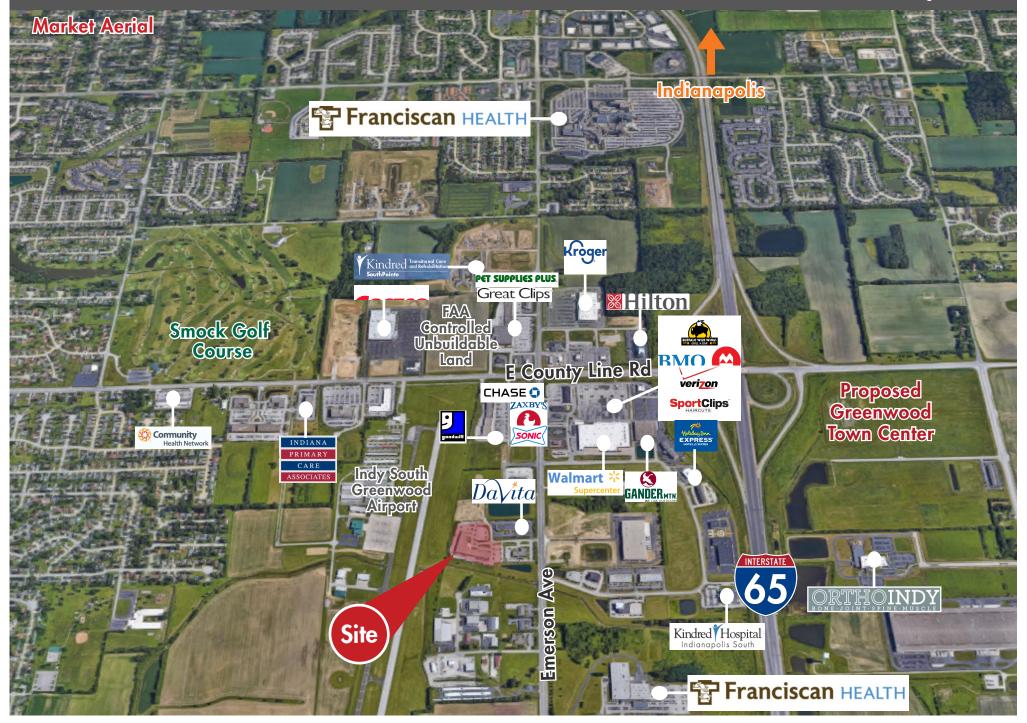

#### **Medical Market Summary**

G GREENWOOD

Approximately 85 physician offices, medical practices, and/or major health system clinics in the surrounding trade area. This building is in the heart of the medical hub of the south-side of the Indianapolis MSA.

# Site Aerial AVAILABLE 3 E RE'S TREM .9 133

ECHO Real Estate Capital, Inc. Emerson Office Parke - Greenwood, IN