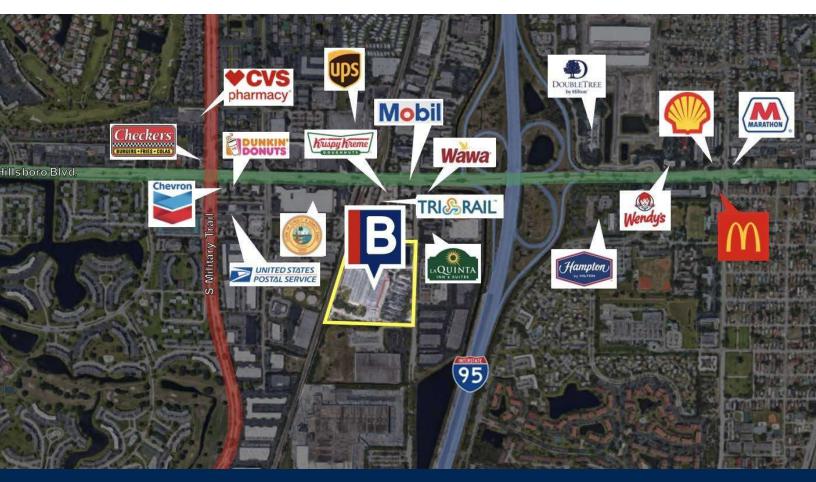

## DEMOGRAPHICS MAP & REPORT

Map data ©2024 Google

| POPULATION           | 1 MILE | 3 MILES | 5 MILES |
|----------------------|--------|---------|---------|
| Total Population     | 14,773 | 126,113 | 269,372 |
| Average Age          | 46.2   | 44.4    | 43.1    |
| Average Age (Male)   | 45.2   | 43.1    | 41.7    |
| Average Age (Female) | 46.8   | 45.6    | 44.5    |

| HOUSEHOLDS & INCOME | 1 MILE    | 3 MILES   | 5 MILES   |
|---------------------|-----------|-----------|-----------|
| Total Households    | 7,176     | 54,005    | 110,574   |
| # of Persons per HH | 2.1       | 2.3       | 2.4       |
| Average HH Income   | \$42,666  | \$69,222  | \$77,379  |
| Average House Value | \$208,531 | \$303,993 | \$344,256 |