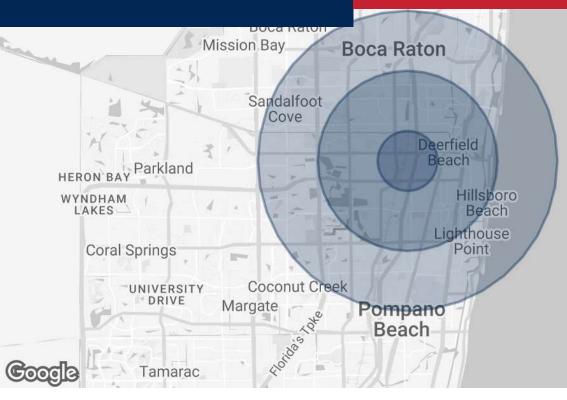

## DEMOGRAPHICS MAP & REPORT

Map data ©2024 Google

| POPULATION           | 1 MILE | 3 MILES | 5 MILES |
|----------------------|--------|---------|---------|
| Total Population     | 14,773 | 126,113 | 269,372 |
| Average Age          | 46.2   | 44.4    | 43.1    |
| Average Age (Male)   | 45.2   | 43.1    | 41.7    |
| Average Age (Female) | 46.8   | 45.6    | 44.5    |

| HOUSEHOLDS & INCOME | 1 MILE    | 3 MILES   | 5 MILES   |
|---------------------|-----------|-----------|-----------|
| Total Households    | 7,176     | 54,005    | 110,574   |
| # of Persons per HH | 2.1       | 2.3       | 2.4       |
| Average HH Income   | \$42,666  | \$69,222  | \$77,379  |
| Average House Value | \$208,531 | \$303,993 | \$344,256 |

\* Demographic data derived from 2020 ACS - US Census