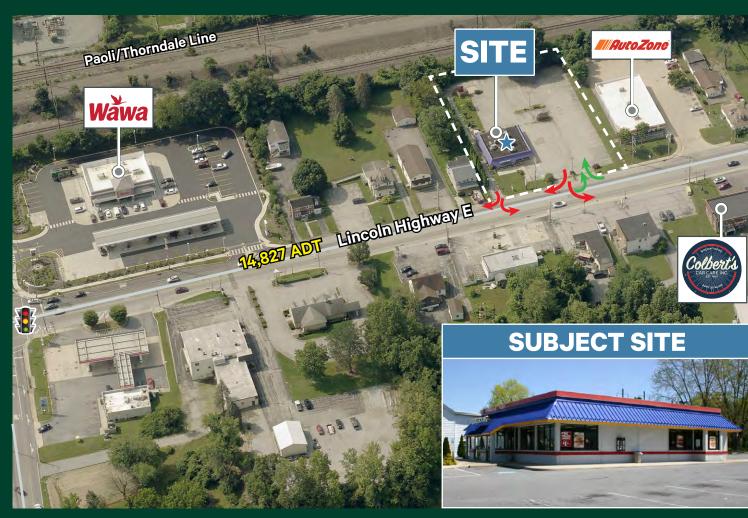

# Former Fast Food Restaurant with Drive-Thru 3612 Lincoln Highway East Thorndale, PA 19372

### **Property Information**

- + Former Fast Food Restaurant with Existing Drive-Thru
- + ±1 Acre Lot
- + Strong Retail Corridor
- + Excellent Visibility on Lincoln Highway (14,827 ADT)

#### Former Fast Food Restaurant with Drive-Thru

3612 Lincoln Highway East | Thorndale, PA 19372