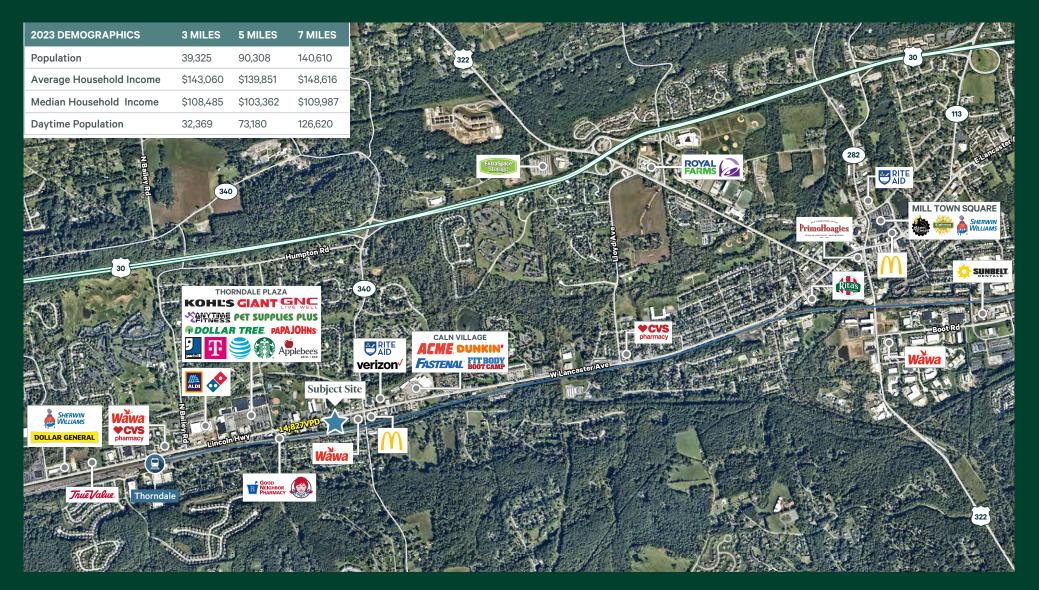

# Former Fast Food Restaurant with Drive-Thru 3612 Lincoln Highway East Thorndale, PA 19372

### **Property Information**

- + Former Fast Food Restaurant with Existing Drive-Thru
- + ±1 Acre Lot
- + Strong Retail Corridor
- + Excellent Visibility on Lincoln Highway (14,827 ADT)

#### Former Fast Food Restaurant with Drive-Thru

3612 Lincoln Highway East | Thorndale, PA 19372