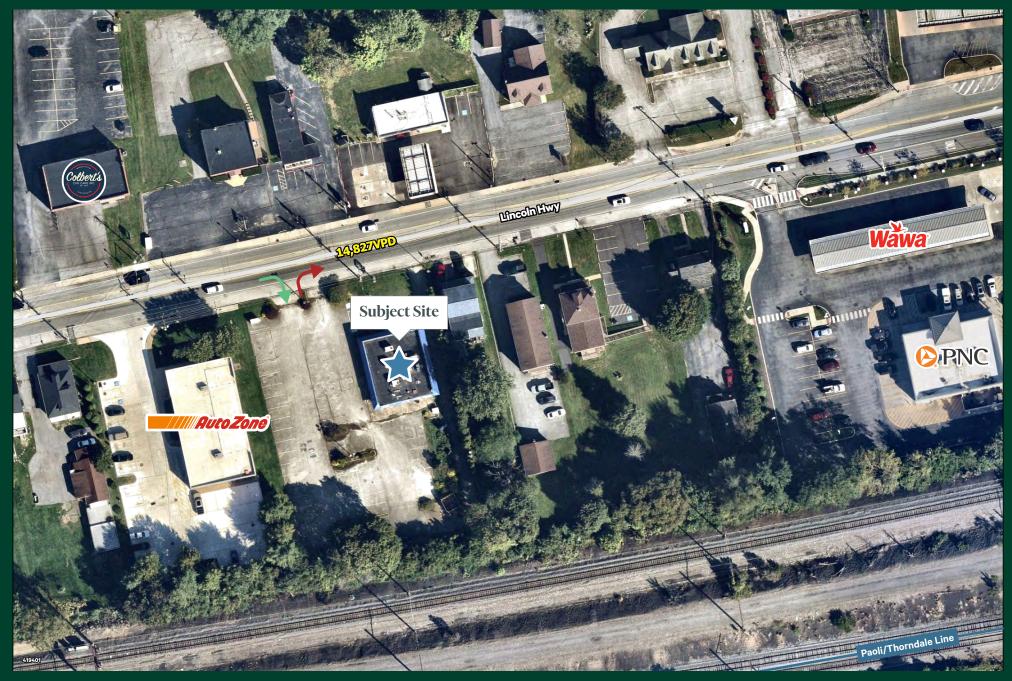

# Former Fast Food Restaurant with Drive-Thru 3612 Lincoln Highway East Thorndale, PA 19372

### **Property Information**

- + Former Fast Food Restaurant with Existing Drive-Thru
- + ±1 Acre Lot
- + Strong Retail Corridor
- + Excellent Visibility on Lincoln Highway (14,827 ADT)

#### Former Fast Food Restaurant with Drive-Thru

3612 Lincoln Highway East | Thorndale, PA 19372