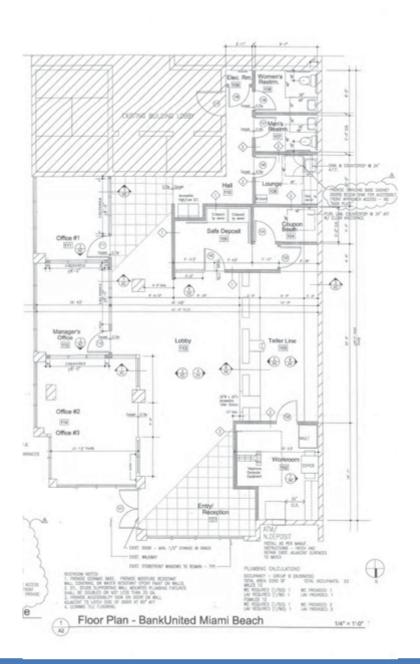

#### Medical Office Building with Ground Floor Retail

Ground Floor Space available: 2,400 SF

Corner of Arthur Godfrey Rd and Pinetree Dr

> Direct Frontage onto Arthur Godfrey Rd

Available for Office, Retail and Medical uses