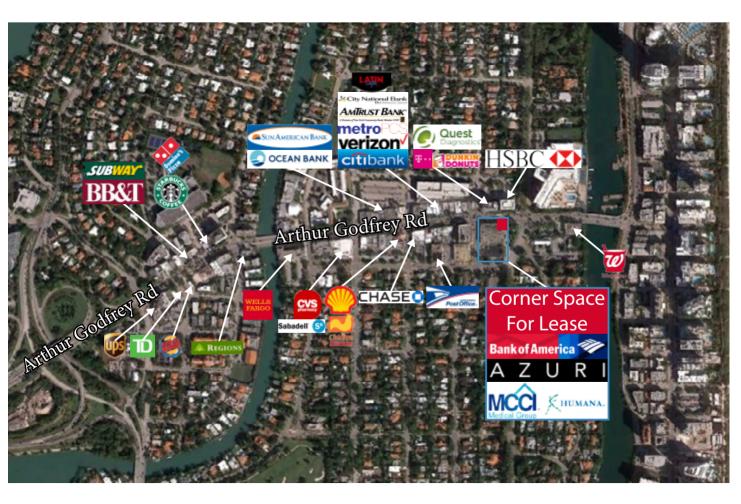

#### Medical Office Building with Ground Floor Retail

Ground Floor Space available: 2,400 SF

Corner of Arthur Godfrey Rd and Pinetree Dr

> Direct Frontage onto Arthur Godfrey Rd

Available for Office, Retail and Medical uses

> Parking Available on premises

39,000+ average annual daily traffic on Arthur Godfrey Rd

Join Bank of America, Humana, MCCI, Azuri Medical Spa and more

Alex Fryd Fryd Properties 523 Michigan Avenue Miami Beach, Fl 33139 305.673.2948 | alex@frydproperties.com