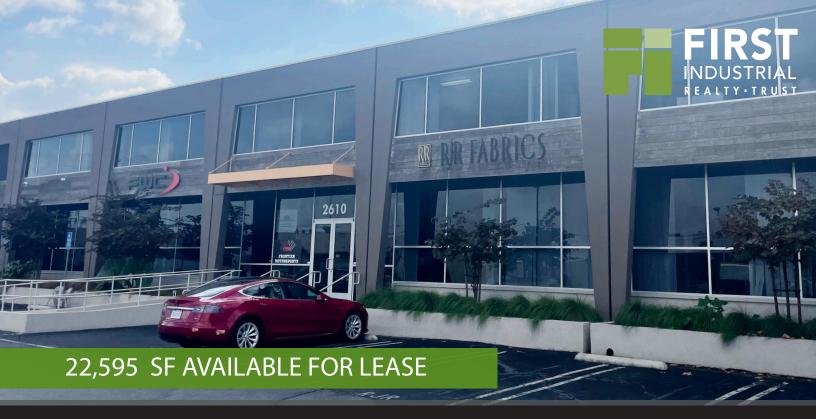

# 2610 Columbia Street Unit B Torrance, CA 90503

- Central Torrance Location
- Like New Building Exterior
- High efficiency LED Lighting in Warehouse
- Completely remodeled interior offices
- Upgraded ESFR sprinklers

# Highlights

Available Space: 22,595 SF

Building SF: 100,778 SF

Office Space: ± 2,753 SF

Clear Height: 20'

Loading Doors: 2 DH / 1 GL

Parking Ratio: TBD

Power: 200 Amps 277-480 Volts