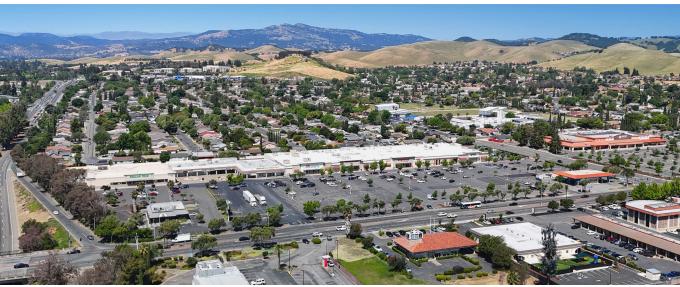

the street from a Walmart achieving 2.3M visitors annually.

Planet Fitness has **32,000** visitors monthly.

2nd highest visited Walmart within 15 Miles.

Dollar Tree has 19,000 visitors monthly.

DD's Discounts has **15,000** visitors monthly.

| DEMOGRAPHICS       | 1 MILE   | 3 MILES   | 5 MILES   |
|--------------------|----------|-----------|-----------|
| Population         | 26,512   | 109,954   | 134,525   |
| Avg. HH Income     | \$93,221 | \$111,108 | \$115,259 |
| Daytime Population | 4,094    | 31,626    | 43,516    |

#### TRAFFIC COUNTS

Source: 2023 Esri.

| N Texas St    | 22,721 ADT |
|---------------|------------|
| Air Base Pkwy | 40,893 ADT |
| Atlantic Ave  | 2,661 ADT  |





# SITE PLAN

### AVAILABLE SPACE



NTEXASST 22,721 ADT

#### PROPERTY

### **GALLERY**

















## 2525 N TEXAS ST

FAIRFIELD, CA



#### NICOLE KEY

nkey@the**econic**company.com (209) 290-0857 LIC. 01907567

#### MIKE CONROY

mconroy@the**econic**company.com (408) 458-0629 LIC. 02046912

© 2024 the econic company. No warranty or representation, express or implied, is made to the accuracy or completeness of the information contained herein, and same is submitted subject to errors, omissions, change of price, rental or other conditions, withdrawal without notice, and to any special listing conditions imposed by the property owner(s). As applicable, we make no representation as to the condition of the property (or properties) in question.