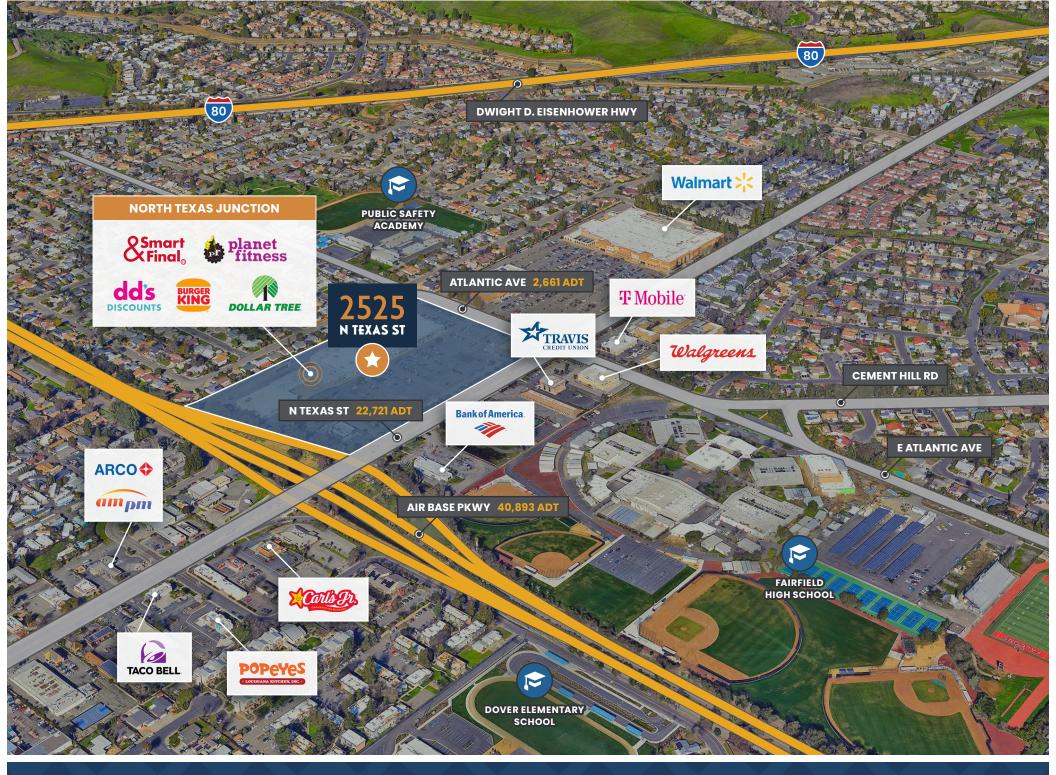

## HIGHLIGHTS

Modern looking facade.

Thriving activity in the existing tenants:

National Credit Co-tenancy. Smart & Final has **36,500** visitors monthly.

Across the street from a Walmart achieving 2.3M visitors annually.

Planet Fitness has **32,000** visitors monthly.

2nd highest visited Walmart within 15 Miles.

Dollar Tree has 19,000 visitors monthly.

DD's Discounts has **15,000** visitors monthly.

| DEMOGRAPHICS       | 1 MILE   | 3 MILES   | 5 MILES   |
|--------------------|----------|-----------|-----------|
| Population         | 26,512   | 109,954   | 134,525   |
| Avg. HH Income     | \$93,221 | \$111,108 | \$115,259 |
| Daytime Population | 4,094    | 31,626    | 43,516    |

#### TRAFFIC COUNTS

Source: 2023 Esri.

| N Texas St    | 22,721 ADT |
|---------------|------------|
| Air Base Pkwy | 40,893 ADT |
| Atlantic Ave  | 2,661 ADT  |