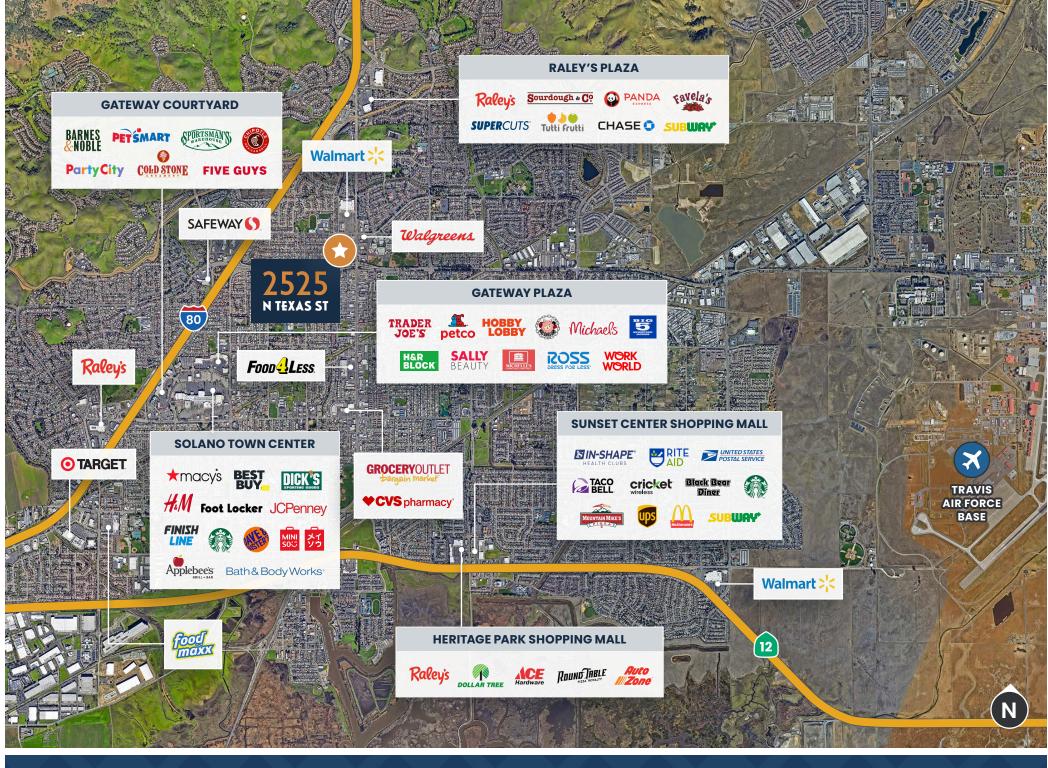

from a Walmart achieving 2.3M visitors annually.

Planet Fitness has **32,000** visitors monthly.

2nd highest visited Walmart within 15 Miles.

Dollar Tree has 19,000 visitors monthly.

DD's Discounts has **15,000** visitors monthly.

| DEMOGRAPHICS       | 1 MILE   | 3 MILES   | 5 MILES   |
|--------------------|----------|-----------|-----------|
| Population         | 26,512   | 109,954   | 134,525   |
| Avg. HH Income     | \$93,221 | \$111,108 | \$115,259 |
| Daytime Population | 4,094    | 31,626    | 43,516    |

#### TRAFFIC COUNTS

Source: 2023 Esri.

| N Texas St    | 22,721 ADT |
|---------------|------------|
| Air Base Pkwy | 40,893 ADT |
| Atlantic Ave  | 2,661 ADT  |





# SITE PLAN

### AVAILABLE SPACE



NTEXASST 22,721 ADT

#### PROPERTY

### **GALLERY**

















## 2525 N TEXAS ST

FAIRFIELD, CA



#### NICOLE KEY

nkey@the**econic**company.com (209) 290-0857 LIC. 01907567

#### MIKE CONROY

mconroy@the**econic**company.com (408) 458-0629 LIC. 02046912

© 2024 the econic company. No warranty or representation, express or implied, is made to the accuracy or completeness of the information contained herein, and same is submitted subject to errors, omissions, change of price, rental or other conditions, withdrawal without notice, and to any special listing conditions imposed by the property owner(s). As applicable, we make no representation as to the condition of the property (or properties) in question.