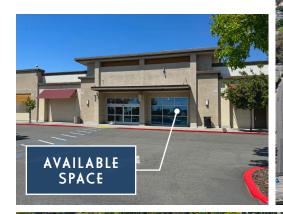

ss the street from a Walmart achieving 2.3M visitors annually.

Planet Fitness has **32,000** visitors monthly.

2nd highest visited Walmart within 15 Miles.

Dollar Tree has 19,000 visitors monthly.

DD's Discounts has **15,000** visitors monthly.

| DEMOGRAPHICS       | 1 MILE   | 3 MILES   | 5 MILES   |
|--------------------|----------|-----------|-----------|
| Population         | 26,512   | 109,954   | 134,525   |
| Avg. HH Income     | \$93,221 | \$111,108 | \$115,259 |
| Daytime Population | 4,094    | 31,626    | 43,516    |

#### TRAFFIC COUNTS

Source: 2023 Esri.

| N Texas St    | 22,721 ADT |
|---------------|------------|
| Air Base Pkwy | 40,893 ADT |
| Atlantic Ave  | 2,661 ADT  |





# SITE PLAN

### AVAILABLE SPACE



NTEXASST 22,721 ADT

#### PROPERTY

### **GALLERY**

















## 2525 N TEXAS ST

FAIRFIELD, CA



#### NICOLE KEY

nkey@the**econic**company.com (209) 290-0857 LIC. 01907567

#### MIKE CONROY

mconroy@the**econic**company.com (408) 458-0629 LIC. 02046912

© 2024 the econic company. No warranty or representation, express or implied, is made to the accuracy or completeness of the information contained herein, and same is submitted subject to errors, omissions, change of price, rental or other conditions, withdrawal without notice, and to any special listing conditions imposed by the property owner(s). As applicable, we make no representation as to the condition of the property (or properties) in question.