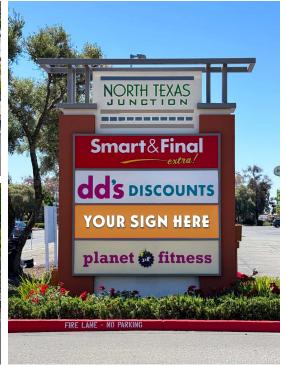

## HIGHLIGHTS

Modern looking facade.

Thriving activity in the existing tenants:

National Credit Co-tenancy. Smart & Final has **36,500** visitors monthly.

Across the street from a Walmart achieving 2.3M visitors annually.

Planet Fitness has **32,000** visitors monthly.

2nd highest visited Walmart within 15 Miles.

Dollar Tree has 19,000 visitors monthly.

DD's Discounts has **15,000** visitors monthly.

| DEMOGRAPHICS       | 1 MILE   | 3 MILES   | 5 MILES   |
|--------------------|----------|-----------|-----------|
| Population         | 26,512   | 109,954   | 134,525   |
| Avg. HH Income     | \$93,221 | \$111,108 | \$115,259 |
| Daytime Population | 4,094    | 31,626    | 43,516    |