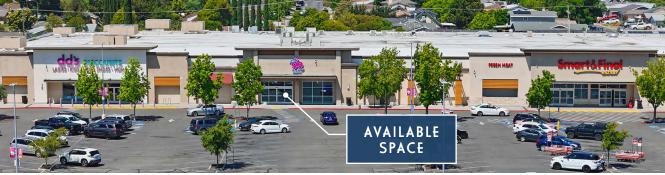

he street from a Walmart achieving 2.3M visitors annually.

Planet Fitness has **32,000** visitors monthly.

2nd highest visited Walmart within 15 Miles.

Dollar Tree has 19,000 visitors monthly.

DD's Discounts has **15,000** visitors monthly.

| DEMOGRAPHICS       | 1 MILE   | 3 MILES   | 5 MILES   |
|--------------------|----------|-----------|-----------|
| Population         | 26,512   | 109,954   | 134,525   |
| Avg. HH Income     | \$93,221 | \$111,108 | \$115,259 |
| Daytime Population | 4,094    | 31,626    | 43,516    |

#### TRAFFIC COUNTS

Source: 2023 Esri.

| N Texas St    | 22,721 ADT |
|---------------|------------|
| Air Base Pkwy | 40,893 ADT |
| Atlantic Ave  | 2,661 ADT  |





# SITE PLAN

### AVAILABLE SPACE



NTEXASST 22,721 ADT

#### PROPERTY

### **GALLERY**

















## 2525 N TEXAS ST

FAIRFIELD, CA



#### NICOLE KEY

nkey@the**econic**company.com (209) 290-0857 LIC. 01907567

#### MIKE CONROY

mconroy@the**econic**company.com (408) 458-0629 LIC. 02046912

© 2024 the econic company. No warranty or representation, express or implied, is made to the accuracy or completeness of the information contained herein, and same is submitted subject to errors, omissions, change of price, rental or other conditions, withdrawal without notice, and to any special listing conditions imposed by the property owner(s). As applicable, we make no representation as to the condition of the property (or properties) in question.