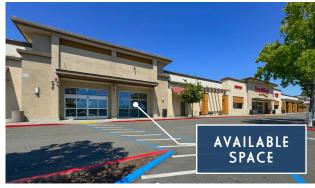

treet from a Walmart achieving 2.3M visitors annually.

Planet Fitness has **32,000** visitors monthly.

2nd highest visited Walmart within 15 Miles.

Dollar Tree has 19,000 visitors monthly.

DD's Discounts has **15,000** visitors monthly.

| DEMOGRAPHICS       | 1 MILE   | 3 MILES   | 5 MILES   |
|--------------------|----------|-----------|-----------|
| Population         | 26,512   | 109,954   | 134,525   |
| Avg. HH Income     | \$93,221 | \$111,108 | \$115,259 |
| Daytime Population | 4,094    | 31,626    | 43,516    |

#### TRAFFIC COUNTS

Source: 2023 Esri.

| N Texas St    | 22,721 ADT |
|---------------|------------|
| Air Base Pkwy | 40,893 ADT |
| Atlantic Ave  | 2,661 ADT  |





# SITE PLAN

### AVAILABLE SPACE



NTEXASST 22,721 ADT

#### PROPERTY

### **GALLERY**

















## 2525 N TEXAS ST

FAIRFIELD, CA



#### NICOLE KEY

nkey@the**econic**company.com (209) 290-0857 LIC. 01907567

#### MIKE CONROY

mconroy@the**econic**company.com (408) 458-0629 LIC. 02046912

© 2024 the econic company. No warranty or representation, express or implied, is made to the accuracy or completeness of the information contained herein, and same is submitted subject to errors, omissions, change of price, rental or other conditions, withdrawal without notice, and to any special listing conditions imposed by the property owner(s). As applicable, we make no representation as to the condition of the property (or properties) in question.