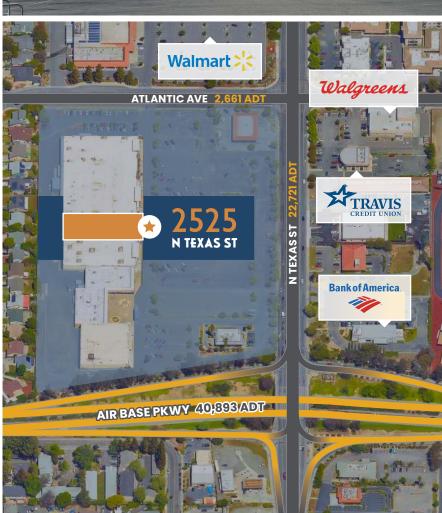

#### TRAFFIC COUNTS

Source: 2023 Esri.

| N Texas St    | 22,721 ADT |
|---------------|------------|
| Air Base Pkwy | 40,893 ADT |
| Atlantic Ave  | 2,661 ADT  |