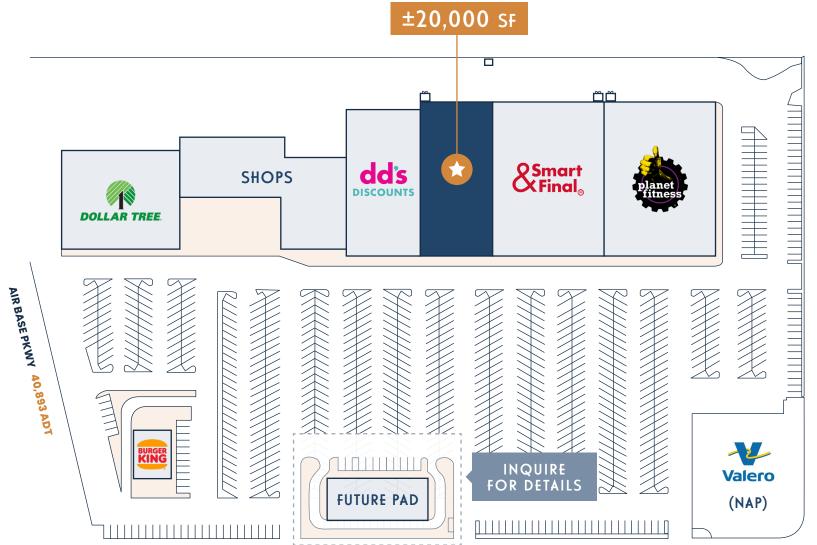

y. Smart & Final has **36,500** visitors monthly.

Across the street from a Walmart achieving 2.3M visitors annually.

Planet Fitness has **32,000** visitors monthly.

2nd highest visited Walmart within 15 Miles.

Dollar Tree has 19,000 visitors monthly.

DD's Discounts has **15,000** visitors monthly.

| DEMOGRAPHICS       | 1 MILE   | 3 MILES   | 5 MILES   |
|--------------------|----------|-----------|-----------|
| Population         | 26,512   | 109,954   | 134,525   |
| Avg. HH Income     | \$93,221 | \$111,108 | \$115,259 |
| Daytime Population | 4,094    | 31,626    | 43,516    |

#### TRAFFIC COUNTS

Source: 2023 Esri.

| N Texas St    | 22,721 ADT |
|---------------|------------|
| Air Base Pkwy | 40,893 ADT |
| Atlantic Ave  | 2,661 ADT  |





# SITE PLAN

### AVAILABLE SPACE



NTEXASST 22,721 ADT

#### PROPERTY

### **GALLERY**

















## 2525 N TEXAS ST

FAIRFIELD, CA



#### NICOLE KEY

nkey@the**econic**company.com (209) 290-0857 LIC. 01907567

#### MIKE CONROY

mconroy@the**econic**company.com (408) 458-0629 LIC. 02046912

© 2024 the econic company. No warranty or representation, express or implied, is made to the accuracy or completeness of the information contained herein, and same is submitted subject to errors, omissions, change of price, rental or other conditions, withdrawal without notice, and to any special listing conditions imposed by the property owner(s). As applicable, we make no representation as to the condition of the property (or properties) in question.