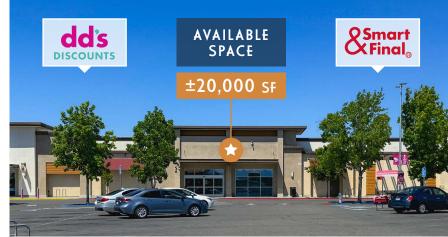

# 2525 N TEXAS ST

FAIRFIELD, CA

RETAIL FOR LEASE

±20,000 SF

## HIGHLIGHTS

Modern looking facade.

Thriving activity in the existing tenants:

National Credit Co-tenancy. Smart & Final has **36,500** visitors monthly.

Across the street from a Walmart achieving 2.3M visitors annually.

Planet Fitness has **32,000** visitors monthly.

2nd highest visited Walmart within 15 Miles.

Dollar Tree has 19,000 visitors monthly.

DD's Discounts has **15,000** visitors monthly.

| DEMOGRAPHICS       | 1 MILE   | 3 MILES   | 5 MILES   |
|--------------------|----------|-----------|-----------|
| Population         | 26,512   | 109,954   | 134,525   |
| Avg. HH Income     | \$93,221 | \$111,108 | \$115,259 |
| Daytime Population | 4,094    | 31,626    | 43,516    |