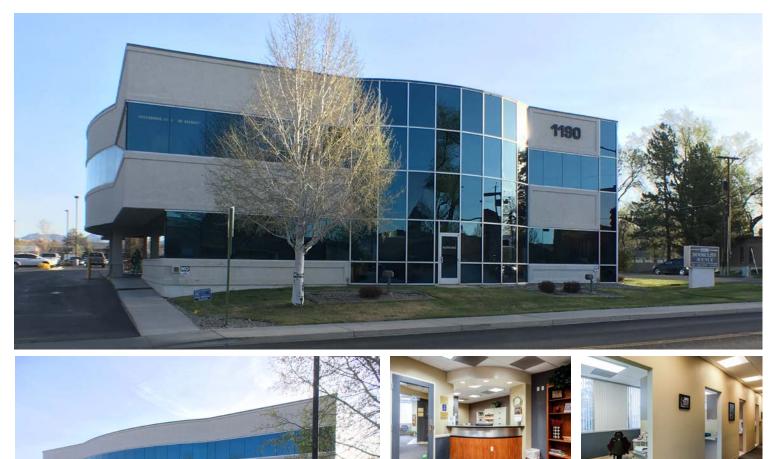

For Sale \$ 449,000 | For Lease \$15/SF/YR

Beautiful, move-in ready dental space with 2,353 square feet in a prime location in Grand Junction, Colorado. Second floor condo of a medical and dental professional building with plenty of parking and storage available. Large waiting/reception area, several dental chairs, sterile room, laboratory, employee

Property Type:Professional OfficeYear Built:2001Square Ft.:2,353Floor:Second

lounge and private offices.

Lease Rate: Service Type: Terms: Est. NNN:

\$15 sq ft/yr Triple Net Negotiable/Lease Purchase \$ 7.39 Wendy Johnson Associate Broker Red Compass Realty Office 970.244.0800 Cell 970.314.3735 Email: wendy@callredcompass.com DRE Lic. 100076794 1625 N 15<sup>th</sup> St. Grand Junction, CO 81501