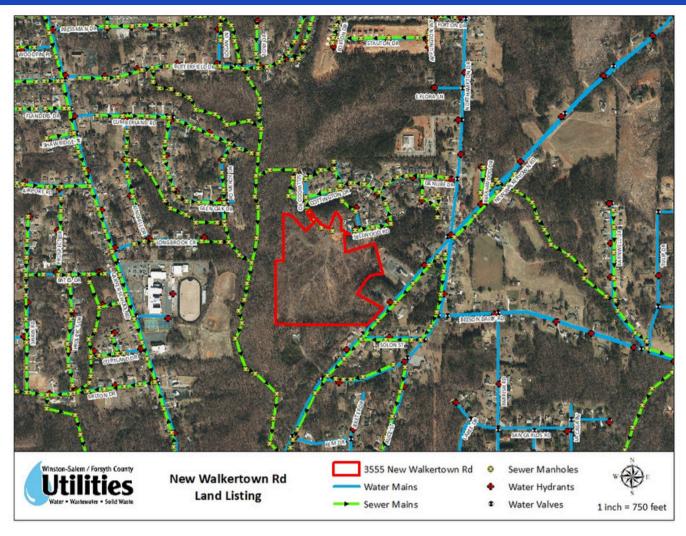

## 68 LOTS DELIVERED SHOVEL-READY IN THE HEART OF THE TRIAD

Developers and Builders: This site is in the heart of the rapidly growing Piedmont-Triad. The property is to be delivered shovel-ready with full entitlements (estimated to be ready by February 2025). The site plan (above) is for 68 SF homes. Property has public water and sewer on site, has multiple access points, and is approximately 1.6 miles from the newly connected Winston-Salem Northern Beltway (I-74) - now quickly connecting this side of town to downtown Winston-Salem, Kernersville, and Greensboro.