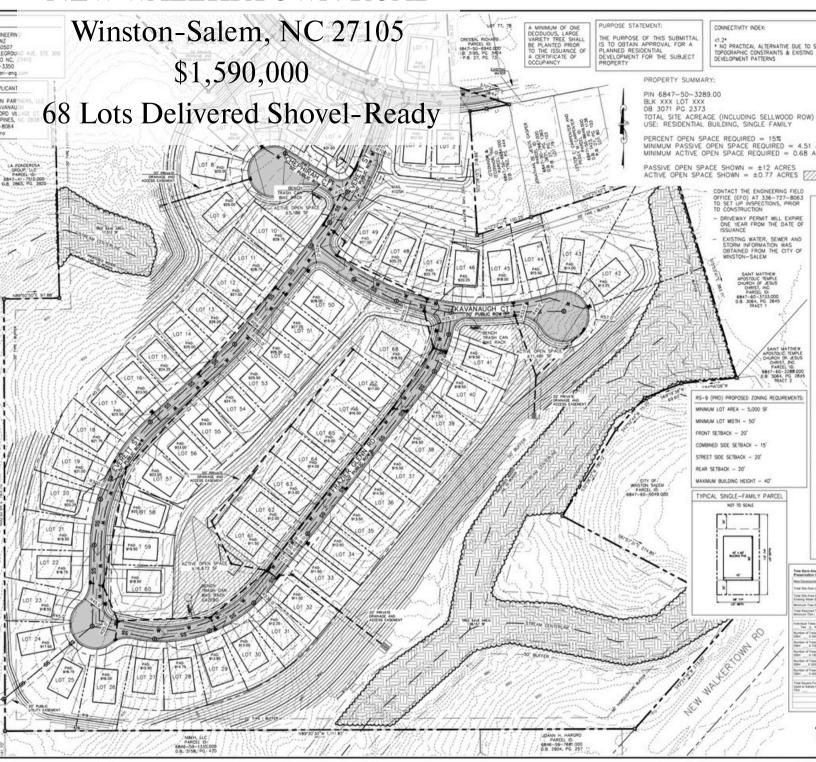

## NEW WALKERTOWN ROAD - WINSTON-SALEM, NC 68 ENTITLED LOTS - 1,590,000

Mike Gatton, Broker (704) 902-3636 mike@baldwinco.com

## 68 LOTS DELIVERED SHOVEL-READY IN THE HEART OF THE TRIAD

Developers and Builders: This site is in the heart of the rapidly growing Piedmont-Triad. The property is to be delivered shovel-ready with full entitlements (estimated to be ready by February 2025). The site plan (above) is for 68 SF homes. Property has public water and sewer on site, has multiple access points, and is approximately 1.6 miles from the newly connected Winston-Salem Northern Beltway (I-74) - now quickly connecting this side of town to downtown Winston-Salem, Kernersville, and Greensboro.