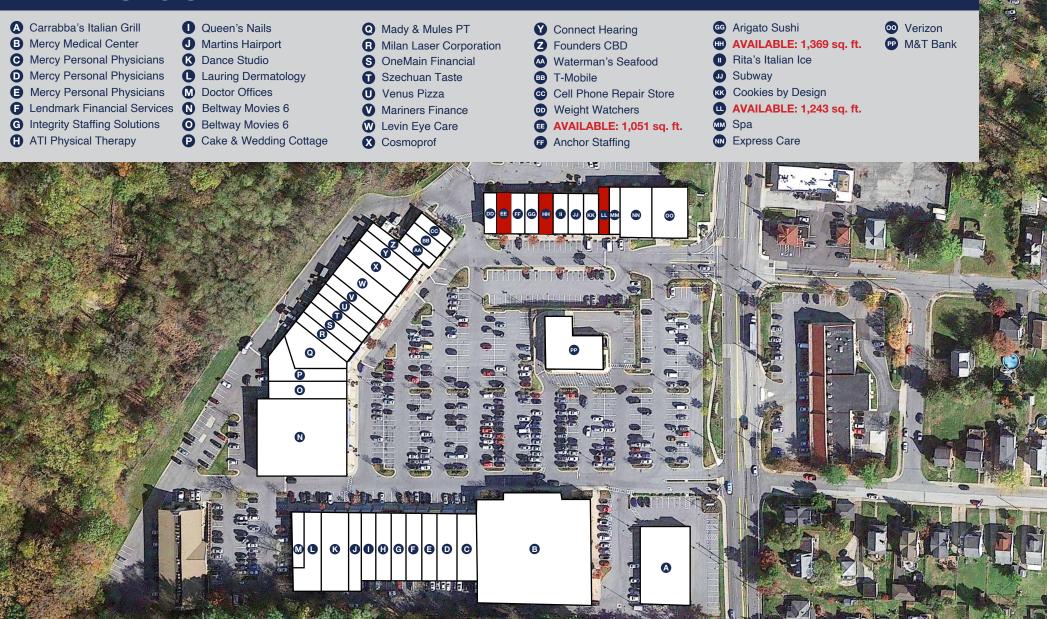

### JOIN CURRENT TENANTS:

## 1,051-1,369 SQ. FT. OF RETAIL SPACE AVAILABLE

#### **AVAILABLE SPACES**