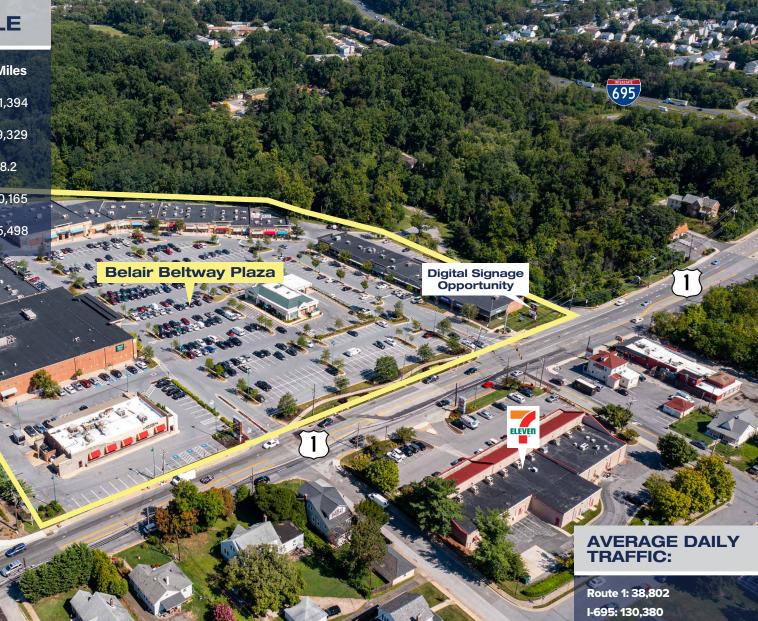

### **PROPERTY FEATURES:**

- 154,000 SF of retail space and office space
- Located 0.25 miles from I-695 at the intersection of Route 1
- Free, on-site, abundant parking
- Digital pylon signage with tremendous visibility on Belair Road

#### **DEMOGRAPHIC PROFILE**

|                | 1 Mile   | 3 Miles  | 5 Miles  |
|----------------|----------|----------|----------|
| Population     | 11,456   | 151,315  | 351,394  |
| No. Households | 4,754    | 61,149   | 139,329  |
| Median Age     | 40.4     | 39.0     | 38.2     |
| Avg. HH Income | \$74,520 | \$70,466 | \$70,165 |
| Employees      | 5,974    | 56,944   | 125,498  |