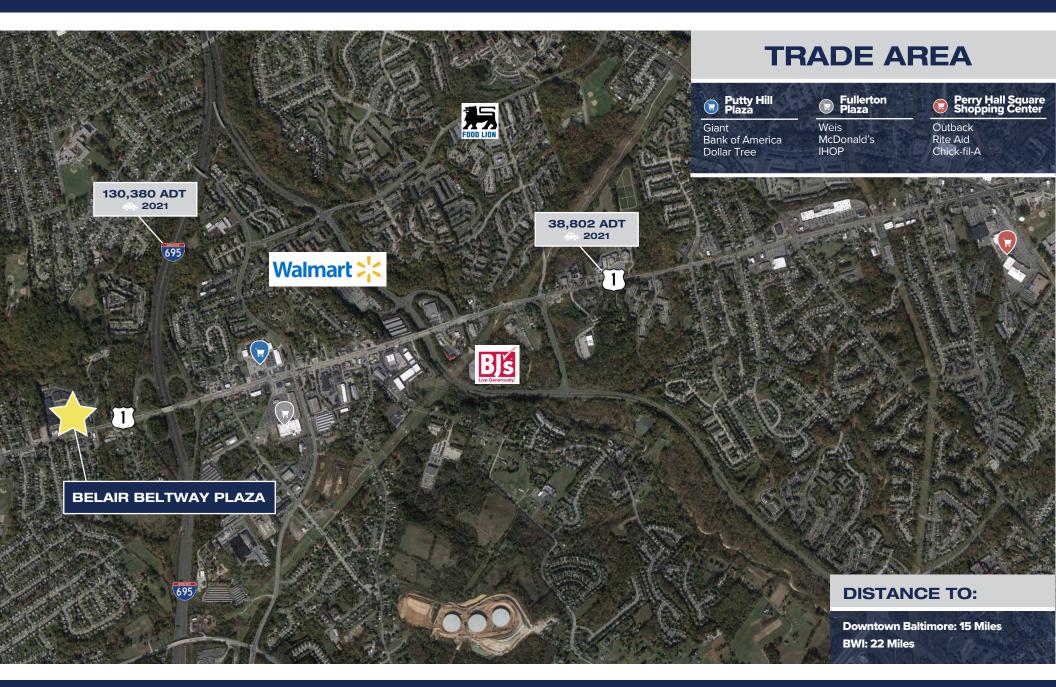

### **PROPERTY FEATURES:**

- 154,000 SF of retail space and office space
- Located 0.25 miles from I-695 at the intersection of Route 1
- Free, on-site, abundant parking
- Digital pylon signage with tremendous visibility on Belair Road