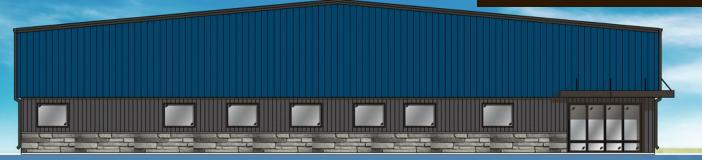

## **Empire Business Park**

is a modern, master-planned development catering to Industrial uses that require large secured sites for fleet parking and/or outside storage.

The site plan provides for 15,000 SF buildings on 3 +/- acre parcels, but is flexible and can accommodate specific build-to-suits from 5,000 to 75,000 + SF. Phase 1 (Buildings 1 - 4) delivering 4Q 2025.

#### **Park Features**

- High-image new construction buildings with oversized drive-in doors, clearstory windows, LED lighting, sprinklers and many other modern features. Fenced sites with significant yard space.
- Permissible I-2 Industrial zoning allowing for most manufacturing, distribution, automotive and outside storage uses.
- On-site property management.
- Build-to-suit options available.