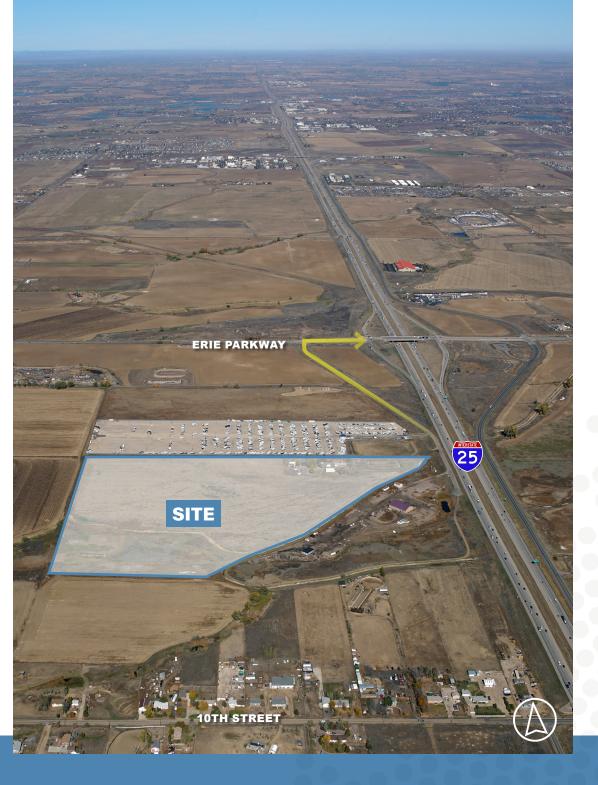

The Denver Metro area's newest heavy industrial development, strategically located at I-25 and Erie Parkway

#### **Prime Location**

- Immediate access and visibility to I-25, via Erie Parkway.
- Conveniently service the Denver Metro Area and Northern Colorado.
- Located in Unincorporated Weld County with an Erie, Colorado mailing address, benefiting from low sales tax rates and flexible zoning.
- Low Property Taxes Current mill levy is 96.5, expected to go to 80 mills in 2025.
- Located in a Weld County Opportunity Zone.
- Significant planned new development for the corridor, such as the I-25 Erie Gateway project North of this site, which will encompass 1,280 acres of regionally scaled mixed use development.

### LOCATION AERIAL