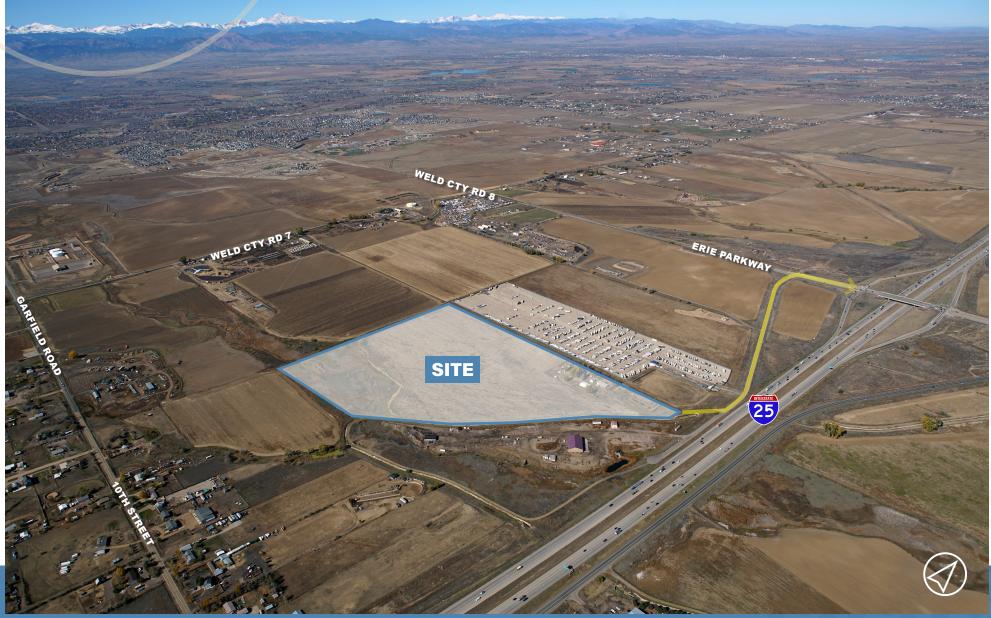

The Denver Metro area's newest heavy industrial development, strategically located at I-25 and Erie Parkway

#### **Prime Location**

- Immediate access and visibility to I-25, via Erie Parkway.
- Conveniently service the Denver Metro Area and Northern Colorado.
- Located in Unincorporated Weld County with an Erie, Colorado mailing address, benefiting from low sales tax rates and flexible zoning.
- Low Property Taxes Current mill levy is 96.5, expected to go to 80 mills in 2025.
- Located in a Weld County Opportunity Zone.
- Significant planned new development for the corridor, such as the I-25 Erie Gateway project North of this site, which will encompass 1,280 acres of regionally scaled mixed use development.

### LOCATION AERIAL