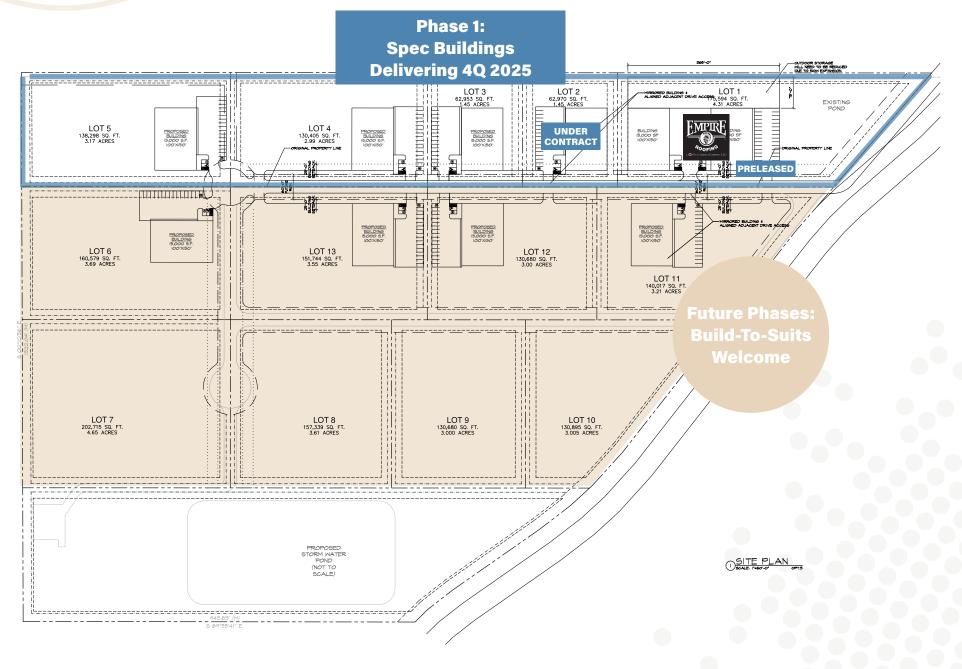

## **Empire Business Park**

is a modern, master-planned development catering to Industrial uses that require large secured sites for fleet parking and/or outside storage.

The site plan provides for 15,000 SF buildings on 3 +/- acre parcels, but is flexible and can accommodate specific build-to-suits from 5,000 to 75,000 + SF. Phase 1 (Buildings 1 - 4) delivering 4Q 2025.

**SITE PLAN** 