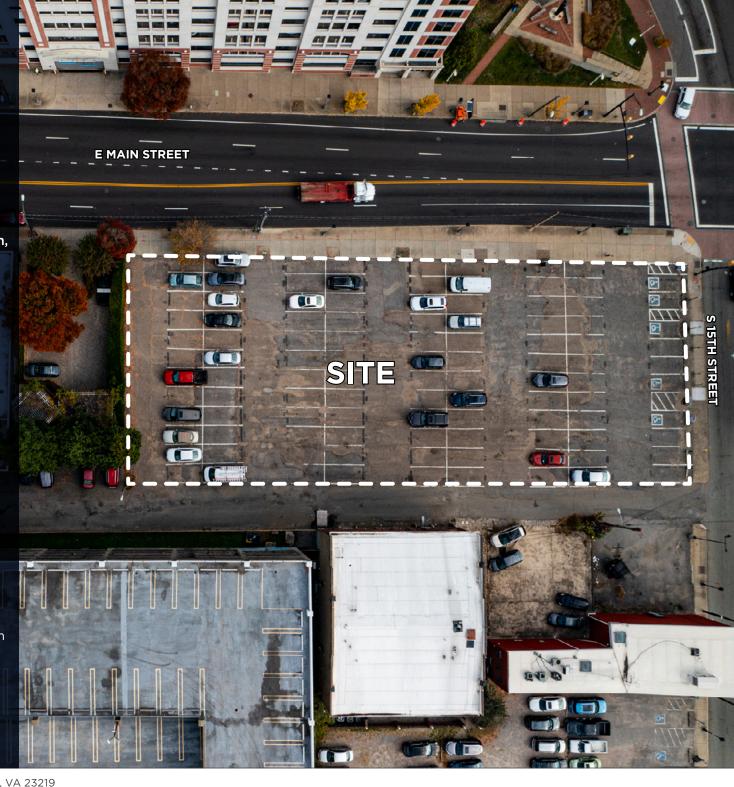

## PROPERTY HIGHLIGHTS

- > Downtown development site for sale
- Total of 0.586 acres Zoned B-4 (Central Business)
- Close Proximity to Main Street Station,
  Central Business District as well
  as Church Hill
- > Offered at \$3,000,000