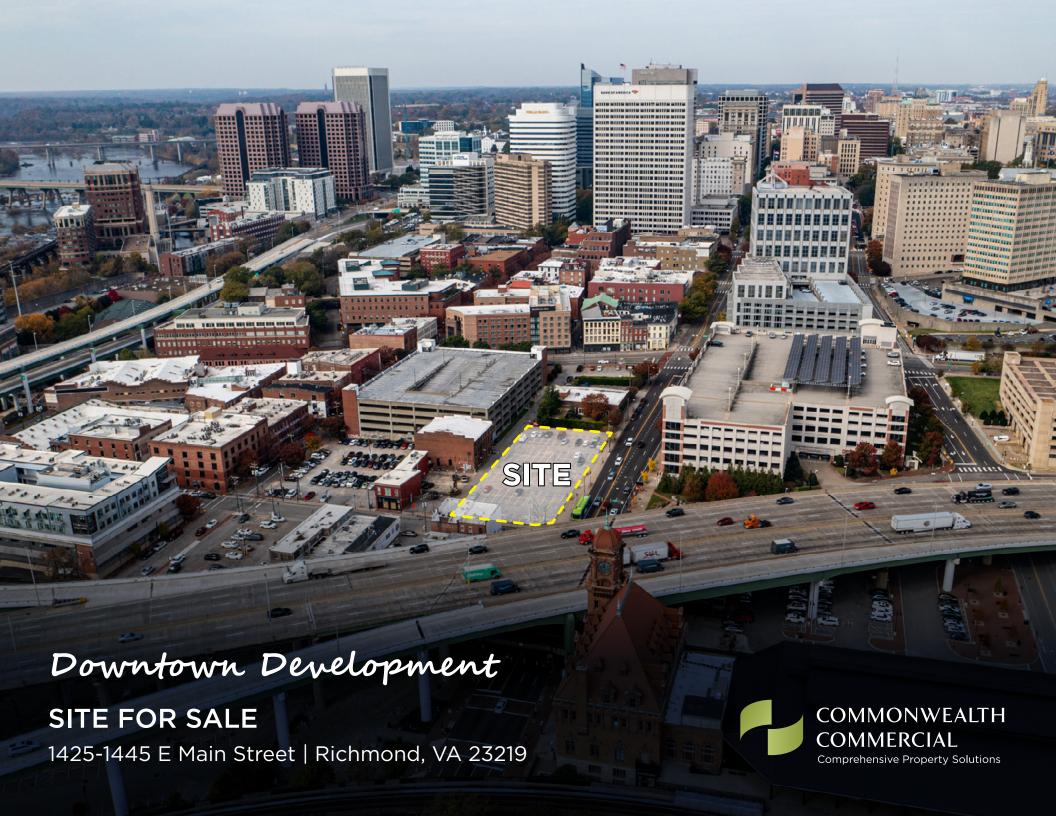

## PROPERTY HIGHLIGHTS

- > Downtown development site for sale
- Total of 0.586 acres Zoned B-4 (Central Business)
- Close Proximity to Main Street Station,
  Central Business District as well
  as Church Hill
- > Offered at \$3,000,000