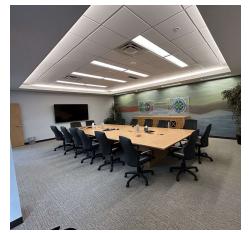

## PROPERTY OVERVIEW

Excellent opportunity to lease modern office spaces in Zionsville. Located at the northeast corner of 106th and Main Streets, this beautiful office building is immediately south of Zionsville's historic downtown village.

#### PROPERTY HIGHLIGHTS

- 4,793 SF Available Now
- 11,166 SF Available Jan. 1, 2025
- Modern, Efficient Floor Plan
- Abundant Parking
- Building Signage Available

| LEASE RATE | NEGOTIABLE |
|------------|------------|
| Suite 100  | 11,166 SF  |
| Suite 200  | 4,793 SF   |