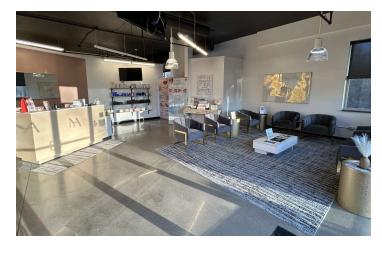

## PROPERTY OVERVIEW

Excellent opportunity to lease modern office spaces in Zionsville. Located at the northeast corner of 106th and Main Streets, this beautiful office building is immediately south of Zionsville's historic downtown village.

#### PROPERTY HIGHLIGHTS

- 4,793 SF Available Now
- 11,166 SF Available Jan. 1, 2025
- Modern, Efficient Floor Plan
- Abundant Parking
- Building Signage Available

| LEASE RATE | NEGOTIABLE |
|------------|------------|
| Suite 100  | 11,166 SF  |
| Suite 200  | 4,793 SF   |