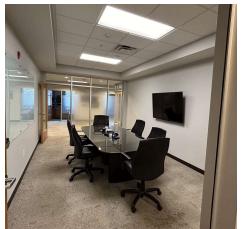

## PROPERTY OVERVIEW

Excellent opportunity to lease modern office spaces in Zionsville. Located at the northeast corner of 106th and Main Streets, this beautiful office building is immediately south of Zionsville's historic downtown village.

#### PROPERTY HIGHLIGHTS

- 4,793 SF Available Now
- 11,166 SF Available Jan. 1, 2025
- Modern, Efficient Floor Plan
- Abundant Parking
- Building Signage Available

| LEASE RATE | NEGOTIABLE |
|------------|------------|
| Suite 100  | 11,166 SF  |
| Suite 200  | 4,793 SF   |