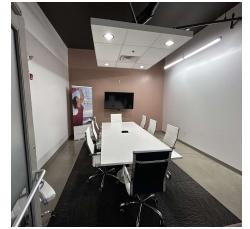

## PROPERTY OVERVIEW

Excellent opportunity to lease modern office spaces in Zionsville. Located at the northeast corner of 106th and Main Streets, this beautiful office building is immediately south of Zionsville's historic downtown village.

#### PROPERTY HIGHLIGHTS

- 4,793 SF Available Now
- 11,166 SF Available Jan. 1, 2025
- Modern, Efficient Floor Plan
- Abundant Parking
- Building Signage Available

| LEASE RATE | NEGOTIABLE |
|------------|------------|
| Suite 100  | 11,166 SF  |
| Suite 200  | 4,793 SF   |