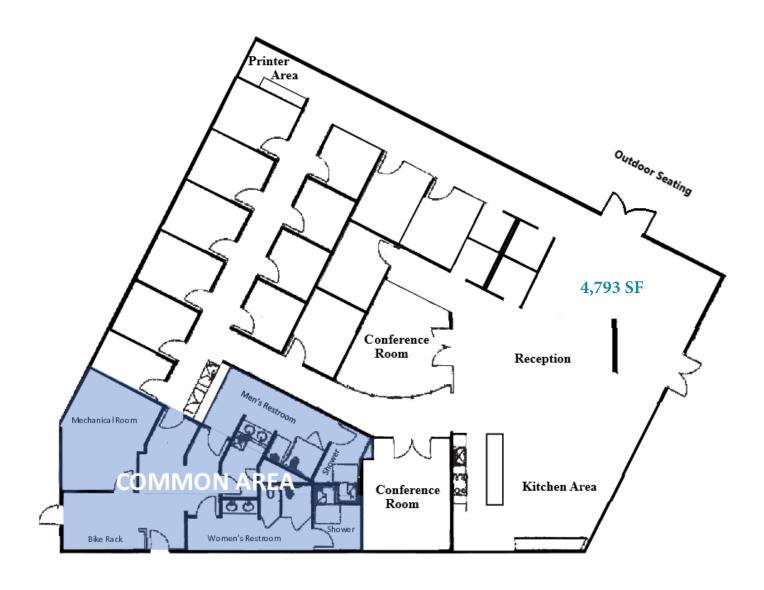

#### PROPERTY HIGHLIGHTS

- 4,793 SF Available Now
- 11,166 SF Available Jan. 1, 2025
- Modern, Efficient Floor Plan
- Abundant Parking
- Building Signage Available

| LEASE RATE | NEGOTIABLE |
|------------|------------|
| Suite 100  | 11,166 SF  |
| Suite 200  | 4,793 SF   |