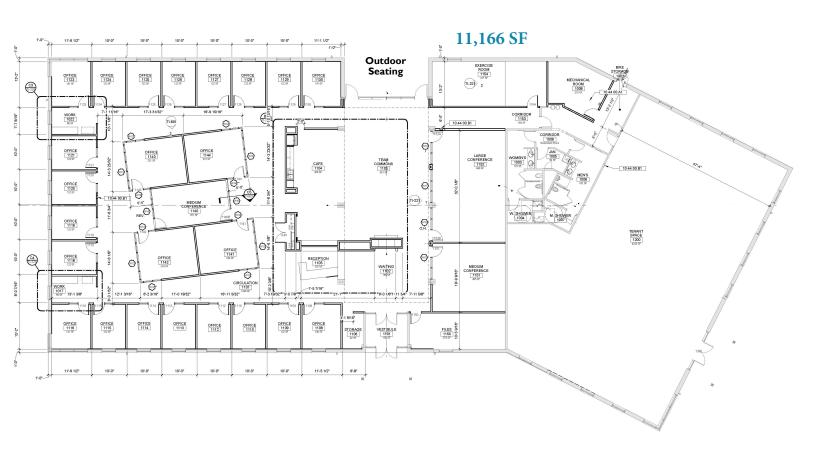

#### PROPERTY HIGHLIGHTS

- 4,793 SF Available Now
- 11,166 SF Available Jan. 1, 2025
- Modern, Efficient Floor Plan
- Abundant Parking
- Building Signage Available

| LEASE RATE | NEGOTIABLE |
|------------|------------|
| Suite 100  | 11,166 SF  |
| Suite 200  | 4,793 SF   |