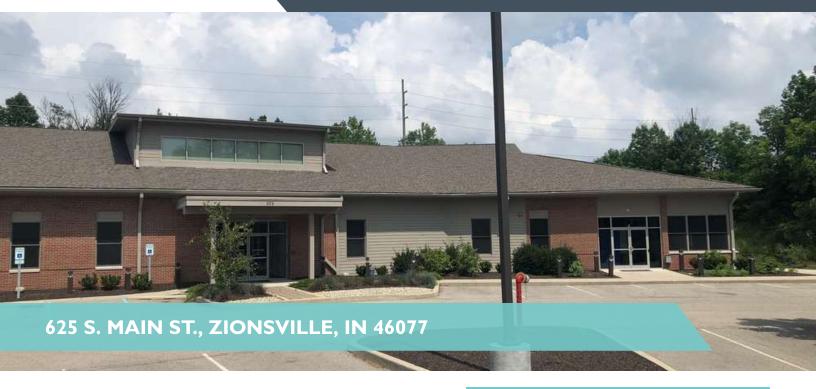

## PROPERTY OVERVIEW

Excellent opportunity to lease modern office spaces in Zionsville. Located at the northeast corner of 106th and Main Streets, this beautiful office building is immediately south of Zionsville's historic downtown village.

#### PROPERTY HIGHLIGHTS

- 4,793 SF Available Now
- 11,166 SF Available Jan. 1, 2025
- Modern, Efficient Floor Plan
- Abundant Parking
- Building Signage Available

| LEASE RATE | NEGOTIABLE |
|------------|------------|
| Suite 100  | 11,166 SF  |
| Suite 200  | 4,793 SF   |