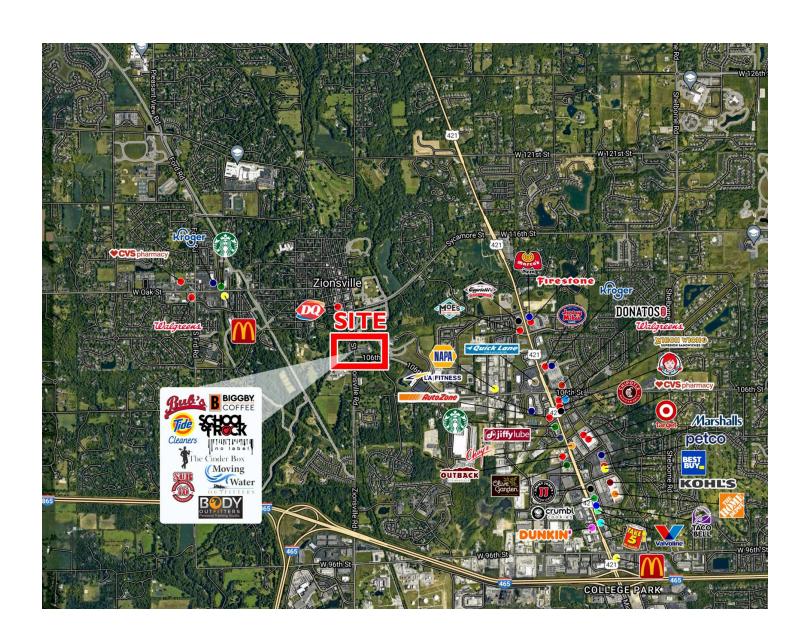

## PROPERTY OVERVIEW

Excellent opportunity to lease modern office spaces in Zionsville. Located at the northeast corner of 106th and Main Streets, this beautiful office building is immediately south of Zionsville's historic downtown village.