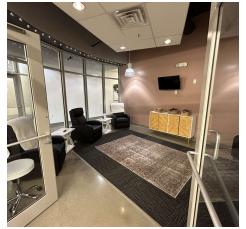

## PROPERTY OVERVIEW

Excellent opportunity to lease modern office spaces in Zionsville. Located at the northeast corner of 106th and Main Streets, this beautiful office building is immediately south of Zionsville's historic downtown village.

#### PROPERTY HIGHLIGHTS

- 4,793 SF Available Now
- 11,166 SF Available Jan. 1, 2025
- Modern, Efficient Floor Plan
- Abundant Parking
- Building Signage Available

| LEASE RATE | NEGOTIABLE |
|------------|------------|
| Suite 100  | 11,166 SF  |
| Suite 200  | 4,793 SF   |