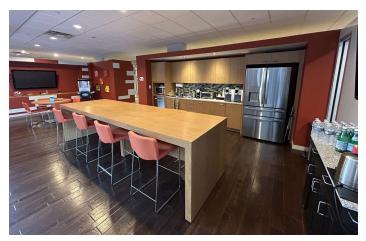

## PROPERTY OVERVIEW

Excellent opportunity to lease modern office spaces in Zionsville. Located at the northeast corner of 106th and Main Streets, this beautiful office building is immediately south of Zionsville's historic downtown village.

#### PROPERTY HIGHLIGHTS

- 4,793 SF Available Now
- 11,166 SF Available Jan. 1, 2025
- Modern, Efficient Floor Plan
- Abundant Parking
- Building Signage Available

| LEASE RATE | NEGOTIABLE |
|------------|------------|
| Suite 100  | 11,166 SF  |
| Suite 200  | 4,793 SF   |