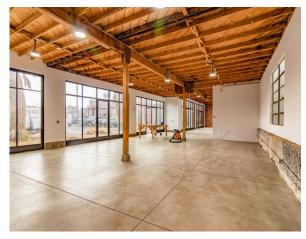

# Best-in-class creative office & retail conversion building

#### **FEATURES**

Brick industrial building completed in 1930

Undergoing adaptive reuse work to creative office space & retail

New work will include a mezzanine

Outdoor decks with workspace

Entry with landscaped garden