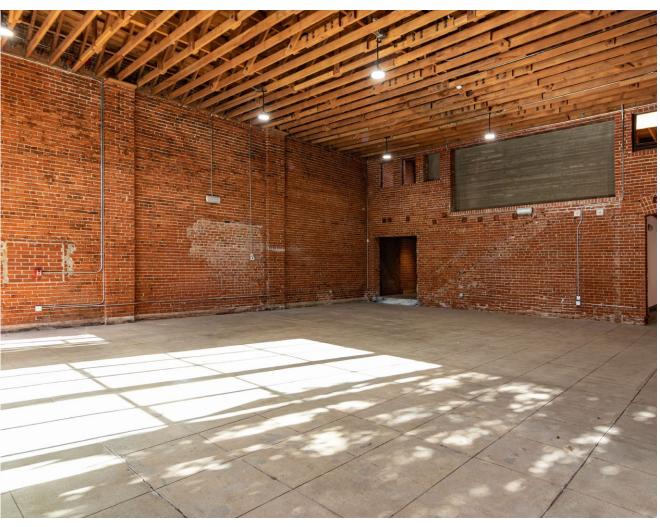

# Best-in-class creative office & retail conversion building

#### **FEATURES**

Brick industrial building completed in 1930

Undergoing adaptive reuse work to creative office space & retail

New work will include a mezzanine

Outdoor decks with workspace

Entry with landscaped garden