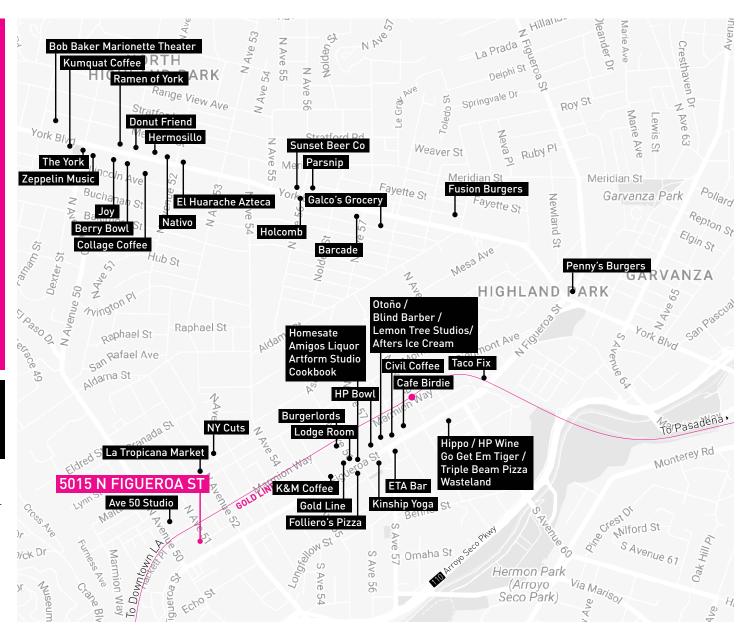

#### About the neighborhood

Highland Park has undergone a considerable transformation into a hot-spot in LA's 'hipster' enclaves that include Silver Lake and Echo Park. Highland Park features new coffee concepts like Civil Coffee and K&M Coffee; bars and lounges like ETA Bar and Good Housekeeping; restaurants like Café Birdie and Good Girl Dinette; and destinations like Highland Park Bowl and Highland Park Brewery.

In addition to the various places to eat and drink, 5015 N Figueroa is a 8 to 10 minute walk from the Gold Line Station, allowing easy access to DTLA and the rest of northeast LA