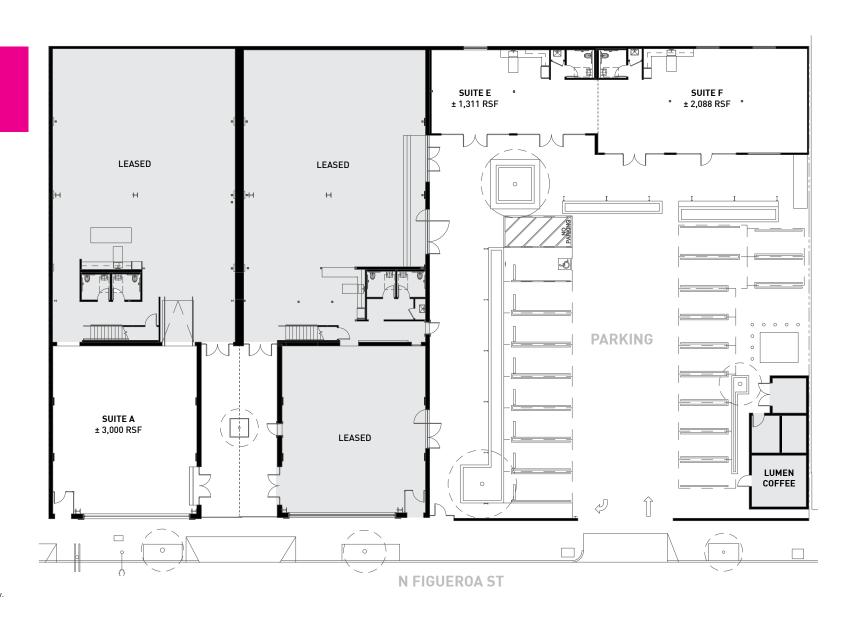

#### **AVAILABLE RSF**

Suite A ± 3,000 RSF

Suite E ± 1,311 RSF o

Suite F ± 2,088 RSF COMBINABLE

©2024 INDUSTRY PARTNERS, INC.

INDUSTRYPARTNERS.COM 310 395 5151

CA BRE NO. 01900833

v040121 2

1ST FLOOR

Suite A  $\pm$  3,000 RSF Suite E  $\pm$  1,311 RSF Suite F  $\pm$  2,088 RSF

NOT TO SCALE.
Floor plan for information purposes only.
Layout and furnishings may vary