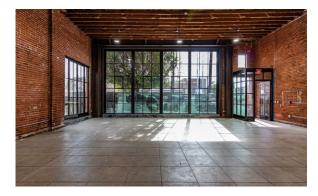

#### **FEATURES**

Brick industrial building completed in 1930

Undergoing adaptive reuse work to creative office space & retail

New work will include a mezzanine

Outdoor decks with workspace

Entry with landscaped garden