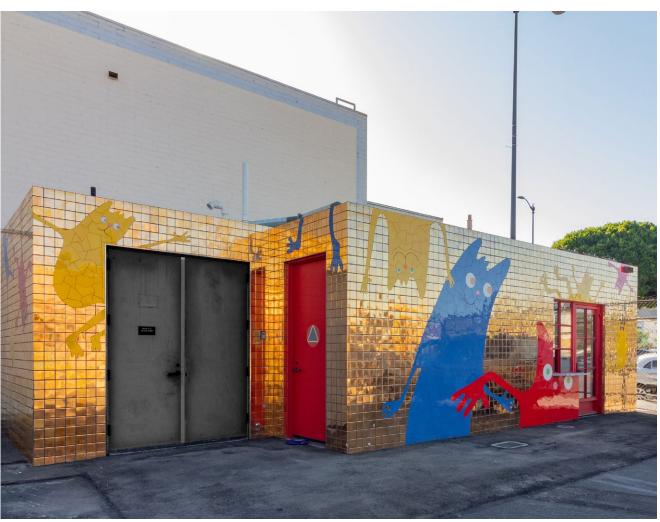

FOR LEASE

5015 N FIGUEROA ST HIGHLAND PARK CA 90042

FOR LEASE

LUMEN COFFEE NOW OPEN

Lumen Coffee will offer a unique blend of Armenian tradition and modern coffee culture at 5015 N Figueroa St. With a golden tile mural by the Haas Brothers, their espresso bar and roastery promise a unique experience. Lumen Coffee is set to become Highland Park's goto spot, offering expertly crafted coffee, cozy ambiance, and a cultural hub for the Eastside community. Soon, you'll be able to join us in celebrating the art of coffee and creativity at Lumen Coffee.