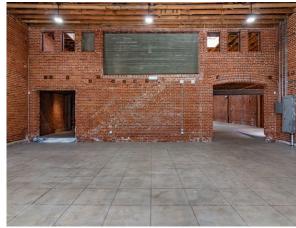

#### **FEATURES**

Brick industrial building completed in 1930

Undergoing adaptive reuse work to creative office space & retail

New work will include a mezzanine

Outdoor decks with workspace

Entry with landscaped garden