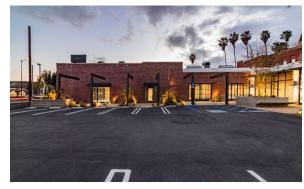

# Best-in-class creative office & retail conversion building

#### **FEATURES**

Brick industrial building completed in 1930

Undergoing adaptive reuse work to creative office space & retail

New work will include a mezzanine

Outdoor decks with workspace

Entry with landscaped garden

On-site parking

Less than 5-min bike ride to Metro Gold Line and a wide variety of retail amenities

Quick access to the 110 freeway

No warranty or representation is made to the accuracy of the foregoing information. Terms of sale or lease are subject to change or withdrawal without notice.