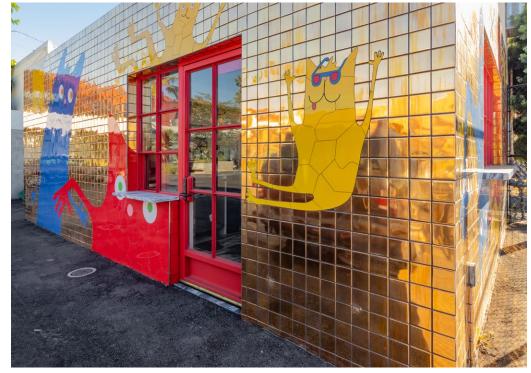

FOR LEASE

5015 N FIGUEROA ST HIGHLAND PARK CA 90042

FOR LEASE

LUMEN COFFEE NOW OPEN

Lumen Coffee will offer a unique blend of Armenian tradition and modern coffee culture at 5015 N Figueroa St. With a golden tile mural by the Haas Brothers, their espresso bar and roastery promise a unique experience. Lumen Coffee is set to become Highland Park's goto spot, offering expertly crafted coffee, cozy ambiance, and a cultural hub for the Eastside community. Soon, you'll be able to join us in celebrating the art of coffee and creativity at Lumen Coffee.