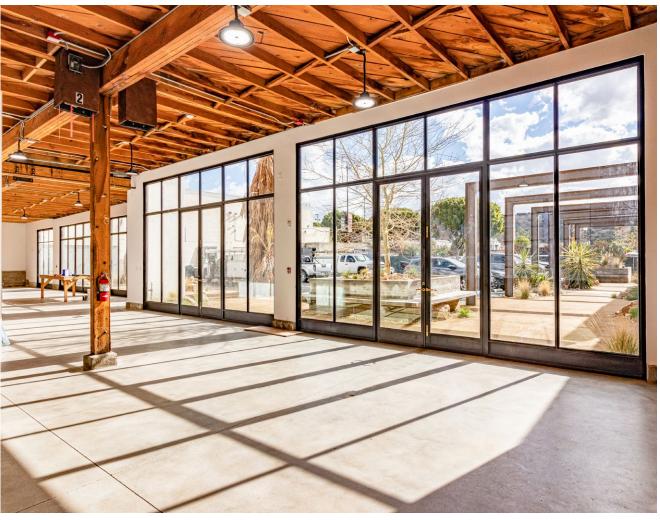

# Best-in-class creative office & retail conversion building

#### **FEATURES**

Brick industrial building completed in 1930

Undergoing adaptive reuse work to creative office space & retail

New work will include a mezzanine

Outdoor decks with workspace

Entry with landscaped garden