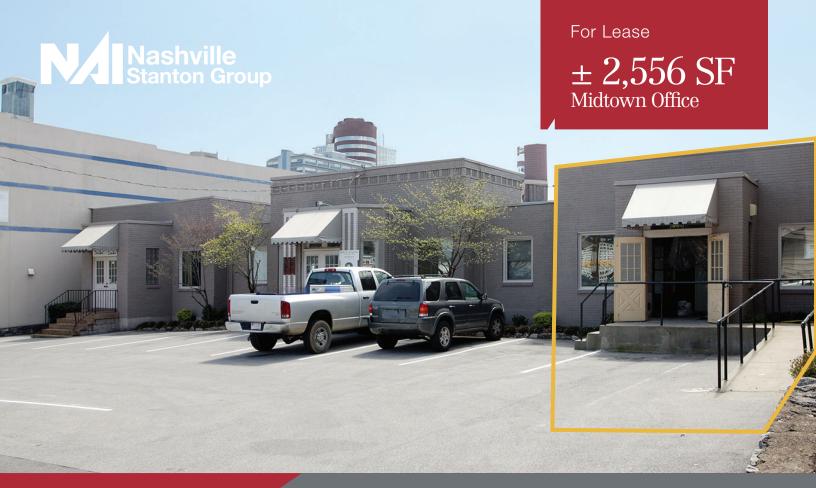

### **PROPERTY HIGHLIGHTS**

- ± 2,556 SF Professional office space for lease
- Currently, built-out as an esthetician salon with a waiting room, 4 treatment areas, 2 offices, and 2 restrooms
- Dedicated parking .
- Ideally suited for professional or medical offices .
- Located in vibrant Midtown and in the heart of the . medical center
- Situated near West End . Avenue just minutes to I-40 and downtown Nashville
- Traffic count: 30,088 VPD . on West End Ave

#### For Lease

# ± 2,556 SF Midtown Office