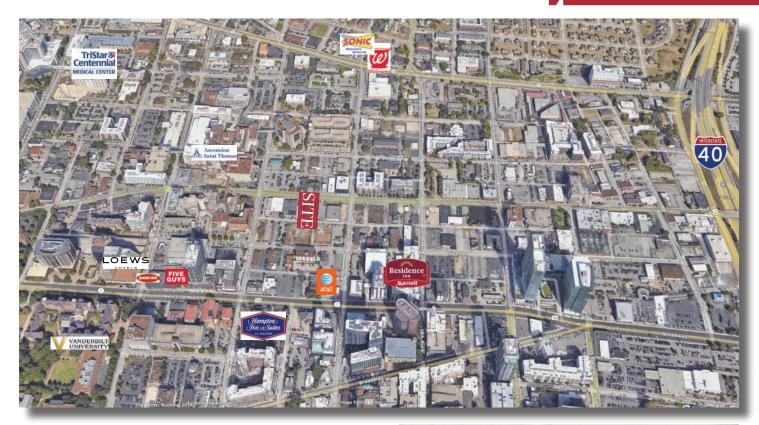

to I-40 and downtown Nashville
- Traffic count: 30,088 VPD . on West End Ave





Jim Naifeh 901 461 2255

Brandon Hoop, CCIM 615 246 7549 jnaifeh@nainashville.com bhoop@nainashville.com

NO WARRANTY OR REPRESENTATION, EXPRESS OR IMPLIED, IS MADE AS TO THE ACCURACY OF THE INFORMATION CONTAINED HEREIN, AND THE SAME IS SUBJITTED SUBJECT TO ERRORS, OMISSIONS, CHANGE OF PRICE, RENTAL OR OTHER CONDITIONS, PRIOR SALE, LEASE OR FINANCING, OR WITHDRAWAL WITHOUT NOTICE, AND OF ANY SPECIAL LISTING CONDITIONS IMPOSED BY OUR PRINCIPALS NO WARRANTIES OR REPRESENTATIONS ARE MADE AS TO THE CONDITION OF THE PROPERTY OR ANY HAZARDS CONTAINED THEREIN ARE ANY TO BE IMPLIED.

7105 Town Center Way 3rd Floor Brentwood, TN 37027 nainashville.com

#### **AERIAL MAP**

#### For Lease

# ± 2,556 SF Midtown Office



#### DEMOGRAPHICS

|                  | 1-mile   | 3-miles  | 5-miles  |
|------------------|----------|----------|----------|
| Population       | 28,825   | 150,335  | 263,313  |
| Households       | 13,783   | 69,220   | 114,759  |
| Median HH Income | \$68,548 | \$66,034 | \$66,700 |
| Median Age       | 32.9     | 34.4     | 35.2     |