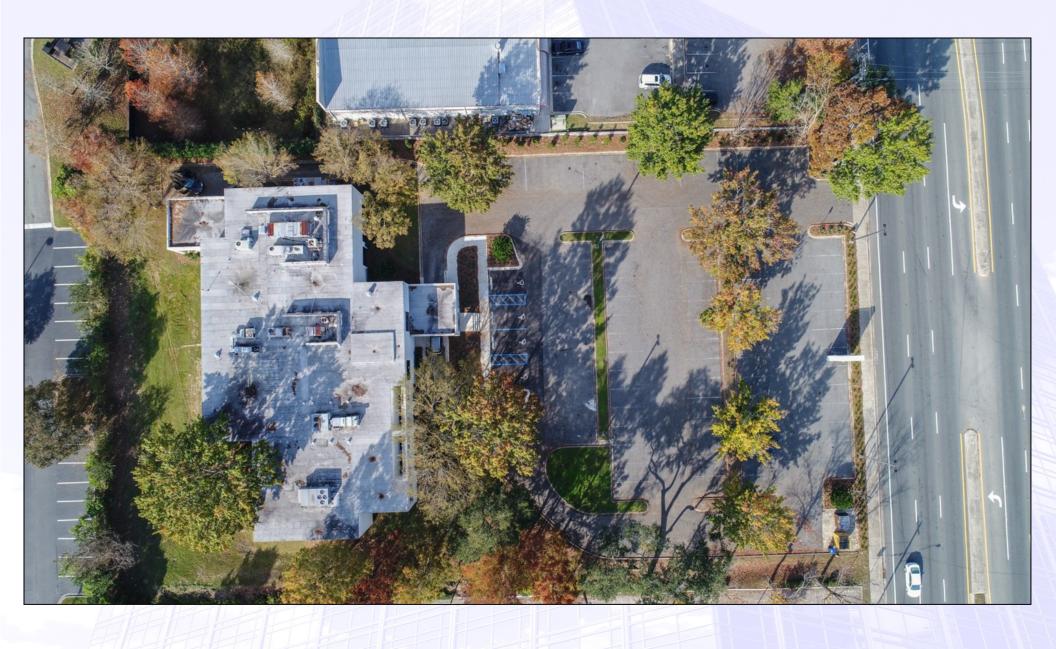

## 2160 Capital Circle NE Tallahassee, Florida

2160 Capital Circle NE is a medical office building located on one of Tallahassee's most heavily traveled corridors. Positioned strategically between both regional Hospitals, the property offers an exceptional location and high visibility for a medical officer user. The available space consists of approximately 7,500 sq. ft. of clinical and administrative office space. The building features a large reception/waiting area for high volume operations, as well as spacious exam rooms, private offices for physicians, staff break area, and multiple bathrooms. The building, renovated in 2017, features beautiful modern finishes in the lobby and common areas. The property is located close to restaurants, retailers, financial institutions, other professional and medical offices, as well as sought after residential neighborhoods.

- 7,500 Sq. Ft. +/- on 2nd Floor
- 2 Elevators
- Traffic Count: 47,569 Cars Per Day
- Excellent Visibility on Capital Circle
- Zoning: CP (Commercial Parkway)
- Covered Entry for Patient Pick Up/Drop Off
- Ample Parking