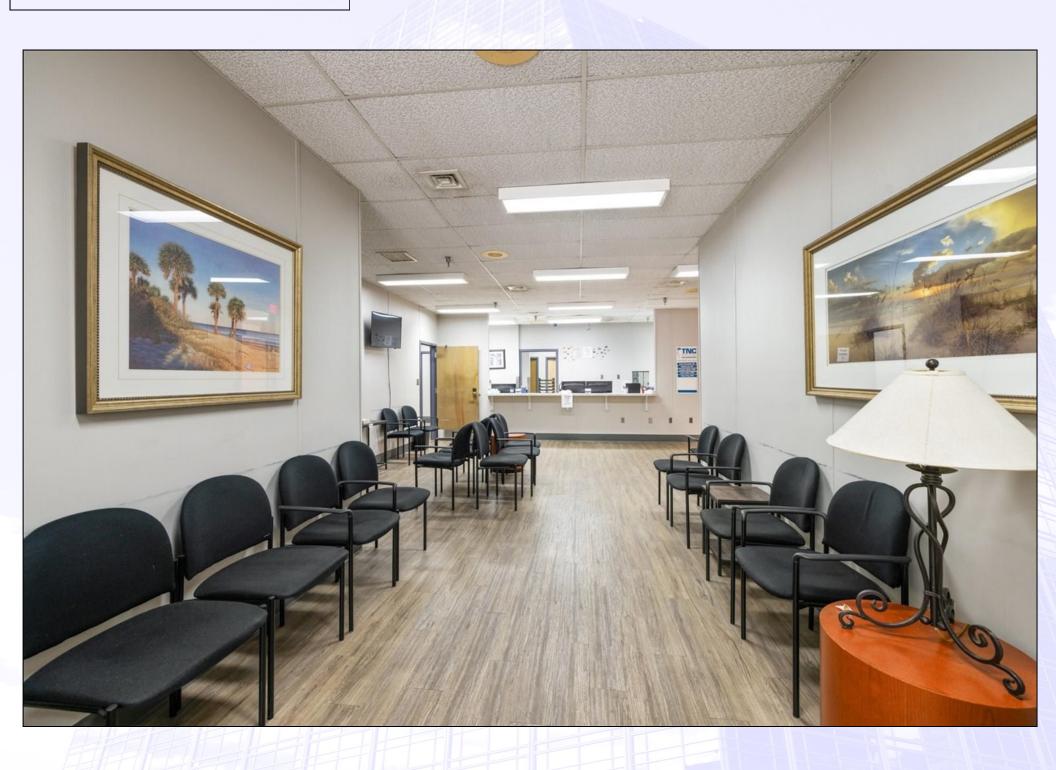

## 2160 Capital Circle NE Tallahassee, Florida

2160 Capital Circle NE is a medical office building located on one of Tallahassee's most heavily traveled corridors. Positioned strategically between both regional Hospitals, the property offers an exceptional location and high visibility for a medical officer user. The available space consists of approximately 7,500 sq. ft. of clinical and administrative office space. The building features a large reception/waiting area for high volume operations, as well as spacious exam rooms, private offices for physicians, staff break area, and multiple bathrooms. The building, renovated in 2017, features beautiful modern finishes in the lobby and common areas. The property is located close to restaurants, retailers, financial institutions, other professional and medical offices, as well as sought after residential neighborhoods.

- Signage Available on Capital Circle
- 17 Exam Rooms
- 3 Procedure Rooms
- Kitchen with Staff Break Area
- Large Reception/Waiting Area
- Close to TMH and CRMC
- Well positioned to NE side and rapidly growing East Side of Tallahassee.

Lease Rate: \$20.00 per square foot (\*with Tenant paying Utilities, Janitorial, and Sales Tax)

Second Floor Lobby and Check-in Counter

Floor Plan-Second Floor Lease Area

\*area outlined in red is for lease