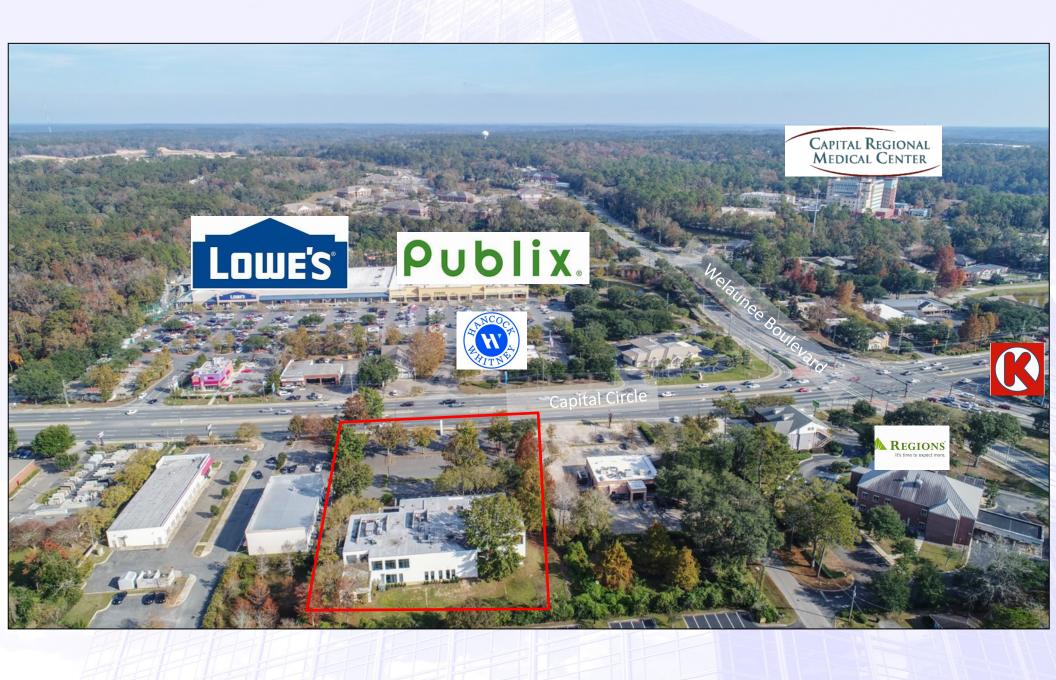

## 2160 Capital Circle NE Tallahassee, Florida

2160 Capital Circle NE is a medical office building located on one of Tallahassee's most heavily traveled corridors. Positioned strategically between both regional Hospitals, the property offers an exceptional location and high visibility for a medical officer user. The available space consists of approximately 7,500 sq. ft. of clinical and administrative office space. The building features a large reception/waiting area for high volume operations, as well as spacious exam rooms, private offices for physicians, staff break area, and multiple bathrooms. The building, renovated in 2017, features beautiful modern finishes in the lobby and common areas. The property is located close to restaurants, retailers, financial institutions, other professional and medical offices, as well as sought after residential neighborhoods.

- Signage Available on Capital Circle
- 17 Exam Rooms
- 3 Procedure Rooms
- Kitchen with Staff Break Area
- Large Reception/Waiting Area
- Close to TMH and CRMC
- Well positioned to NE side and rapidly growing East Side of Tallahassee.