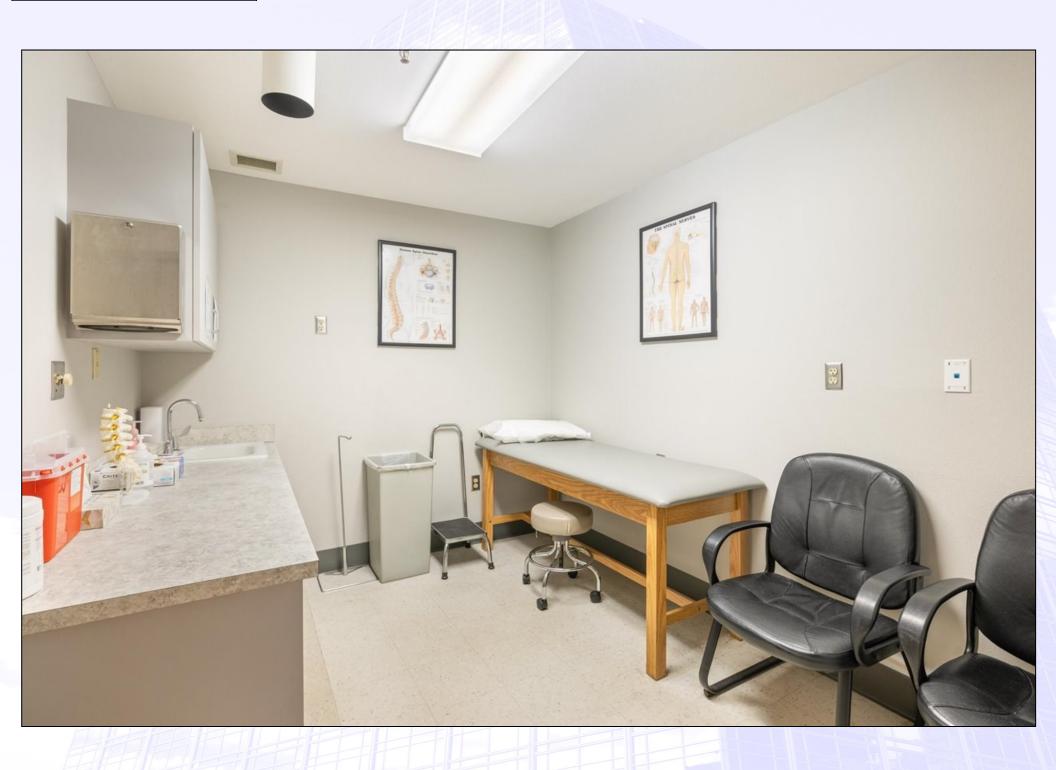

## 2160 Capital Circle NE Tallahassee, Florida

2160 Capital Circle NE is a medical office building located on one of Tallahassee's most heavily traveled corridors. Positioned strategically between both regional Hospitals, the property offers an exceptional location and high visibility for a medical officer user. The available space consists of approximately 7,500 sq. ft. of clinical and administrative office space. The building features a large reception/waiting area for high volume operations, as well as spacious exam rooms, private offices for physicians, staff break area, and multiple bathrooms. The building, renovated in 2017, features beautiful modern finishes in the lobby and common areas. The property is located close to restaurants, retailers, financial institutions, other professional and medical offices, as well as sought after residential neighborhoods.

- Signage Available on Capital Circle
- 17 Exam Rooms
- 3 Procedure Rooms
- Kitchen with Staff Break Area
- Large Reception/Waiting Area
- Close to TMH and CRMC
- Well positioned to NE side and rapidly growing East Side of Tallahassee.