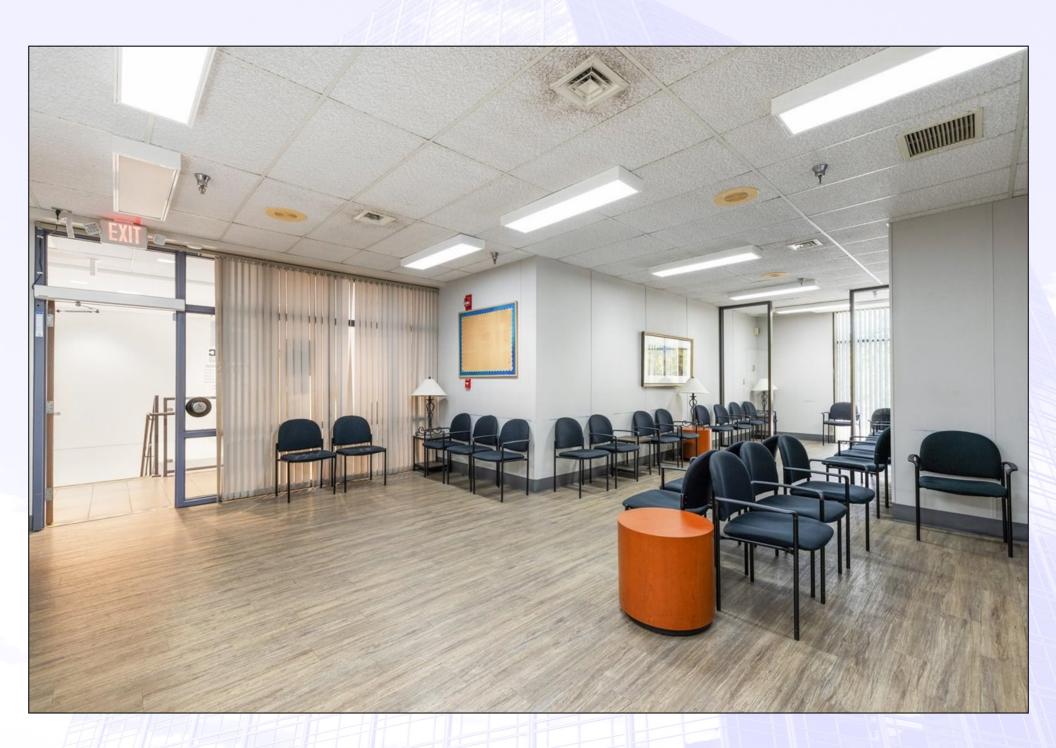

## 2160 Capital Circle NE Tallahassee, Florida

2160 Capital Circle NE is a medical office building located on one of Tallahassee's most heavily traveled corridors. Positioned strategically between both regional Hospitals, the property offers an exceptional location and high visibility for a medical officer user. The available space consists of approximately 7,500 sq. ft. of clinical and administrative office space. The building features a large reception/waiting area for high volume operations, as well as spacious exam rooms, private offices for physicians, staff break area, and multiple bathrooms. The building, renovated in 2017, features beautiful modern finishes in the lobby and common areas. The property is located close to restaurants, retailers, financial institutions, other professional and medical offices, as well as sought after residential neighborhoods.

- Signage Available on Capital Circle
- 17 Exam Rooms
- 3 Procedure Rooms
- Kitchen with Staff Break Area
- Large Reception/Waiting Area
- Close to TMH and CRMC
- Well positioned to NE side and rapidly growing East Side of Tallahassee.

Lease Rate: \$20.00 per square foot (\*with Tenant paying Utilities, Janitorial, and Sales Tax)

Second Floor Lobby and Check-in Counter

Floor Plan-Second Floor Lease Area

\*area outlined in red is for lease