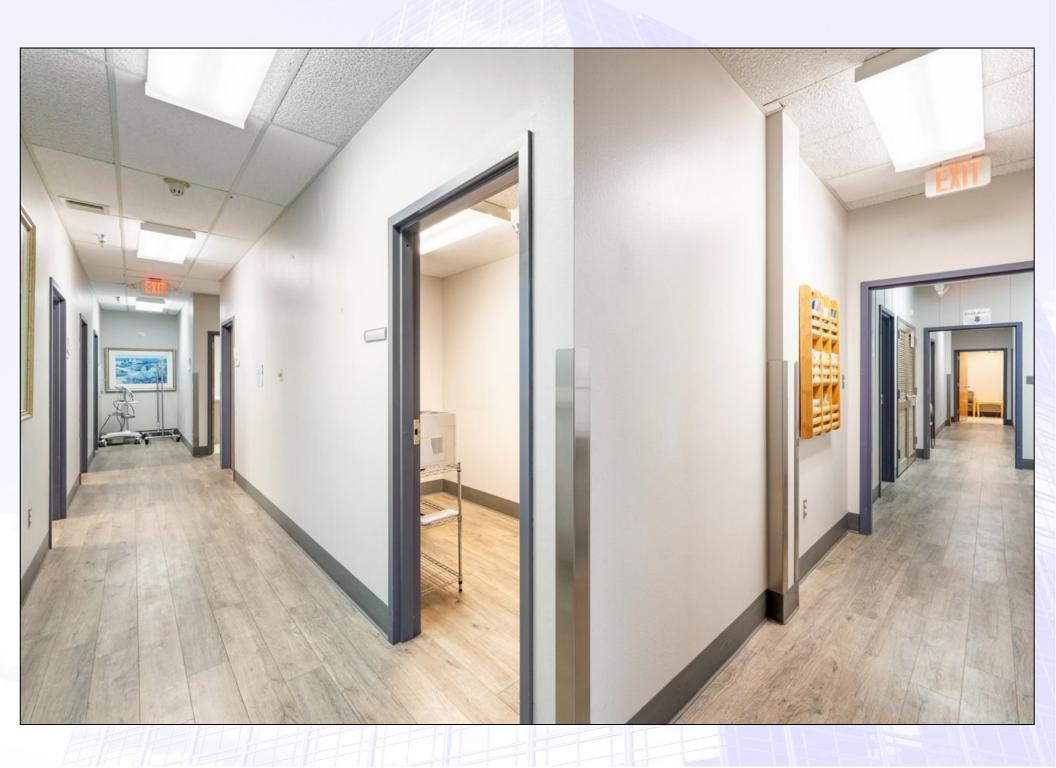

## 2160 Capital Circle NE Tallahassee, Florida

2160 Capital Circle NE is a medical office building located on one of Tallahassee's most heavily traveled corridors. Positioned strategically between both regional Hospitals, the property offers an exceptional location and high visibility for a medical officer user. The available space consists of approximately 7,500 sq. ft. of clinical and administrative office space. The building features a large reception/waiting area for high volume operations, as well as spacious exam rooms, private offices for physicians, staff break area, and multiple bathrooms. The building, renovated in 2017, features beautiful modern finishes in the lobby and common areas. The property is located close to restaurants, retailers, financial institutions, other professional and medical offices, as well as sought after residential neighborhoods.

- Signage Available on Capital Circle
- 17 Exam Rooms
- 3 Procedure Rooms
- Kitchen with Staff Break Area
- Large Reception/Waiting Area
- Close to TMH and CRMC
- Well positioned to NE side and rapidly growing East Side of Tallahassee.