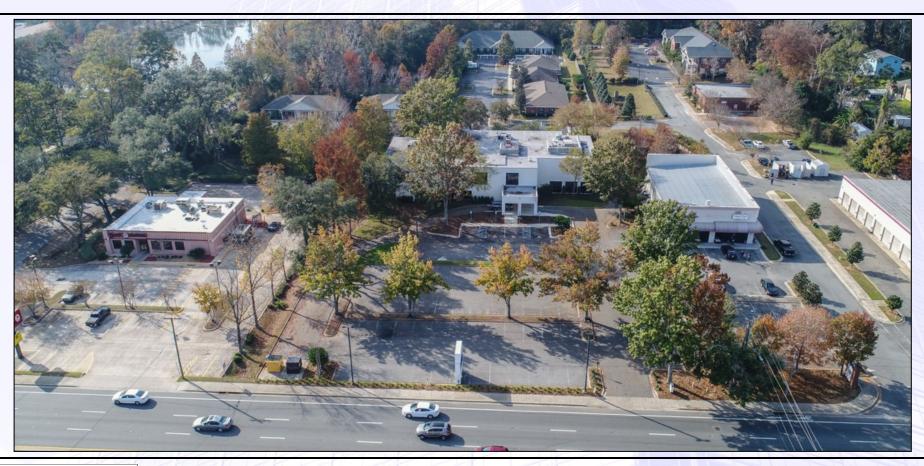

## 2160 Capital Circle NE Tallahassee, Florida

2160 Capital Circle NE is a medical office building located on one of Tallahassee's most heavily traveled corridors. Positioned strategically between both regional Hospitals, the property offers an exceptional location and high visibility for a medical officer user. The available space consists of approximately 7,500 sq. ft. of clinical and administrative office space. The building features a large reception/waiting area for high volume operations, as well as spacious exam rooms, private offices for physicians, staff break area, and multiple bathrooms. The building, renovated in 2017, features beautiful modern finishes in the lobby and common areas. The property is located close to restaurants, retailers, financial institutions, other professional and medical offices, as well as sought after residential neighborhoods.

- 7,500 Sq. Ft. +/- on 2nd Floor
- 2 Elevators
- Traffic Count: 47,569 Cars Per Day
- Excellent Visibility on Capital Circle
- Zoning: CP (Commercial Parkway)
- Covered Entry for Patient Pick Up/Drop Off
- Ample Parking

- Signage Available on Capital Circle
- 17 Exam Rooms
- 3 Procedure Rooms
- Kitchen with Staff Break Area
- Large Reception/Waiting Area
- Close to TMH and CRMC
- Well positioned to NE side and rapidly growing East Side of Tallahassee.