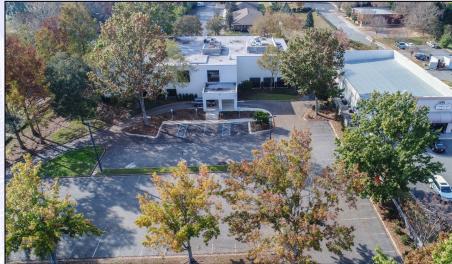

## 2160 Capital Circle NE Tallahassee, Florida

2160 Capital Circle NE is a medical office building located on one of Tallahassee's most heavily traveled corridors. Positioned strategically between both regional Hospitals, the property offers an exceptional location and high visibility for a medical officer user. The available space consists of approximately 7,500 sq. ft. of clinical and administrative office space. The building features a large reception/waiting area for high volume operations, as well as spacious exam rooms, private offices for physicians, staff break area, and multiple bathrooms. The building, renovated in 2017, features beautiful modern finishes in the lobby and common areas. The property is located close to restaurants, retailers, financial institutions, other professional and medical offices, as well as sought after residential neighborhoods.

- 7,500 Sq. Ft. +/- on 2nd Floor
- 2 Elevators
- Traffic Count: 47,569 Cars Per Day
- Excellent Visibility on Capital Circle
- Zoning: CP (Commercial Parkway)
- Covered Entry for Patient Pick Up/Drop Off
- Ample Parking

- Signage Available on Capital Circle
- 17 Exam Rooms
- 3 Procedure Rooms
- Kitchen with Staff Break Area
- Large Reception/Waiting Area
- Close to TMH and CRMC
- Well positioned to NE side and rapidly growing East Side of Tallahassee.