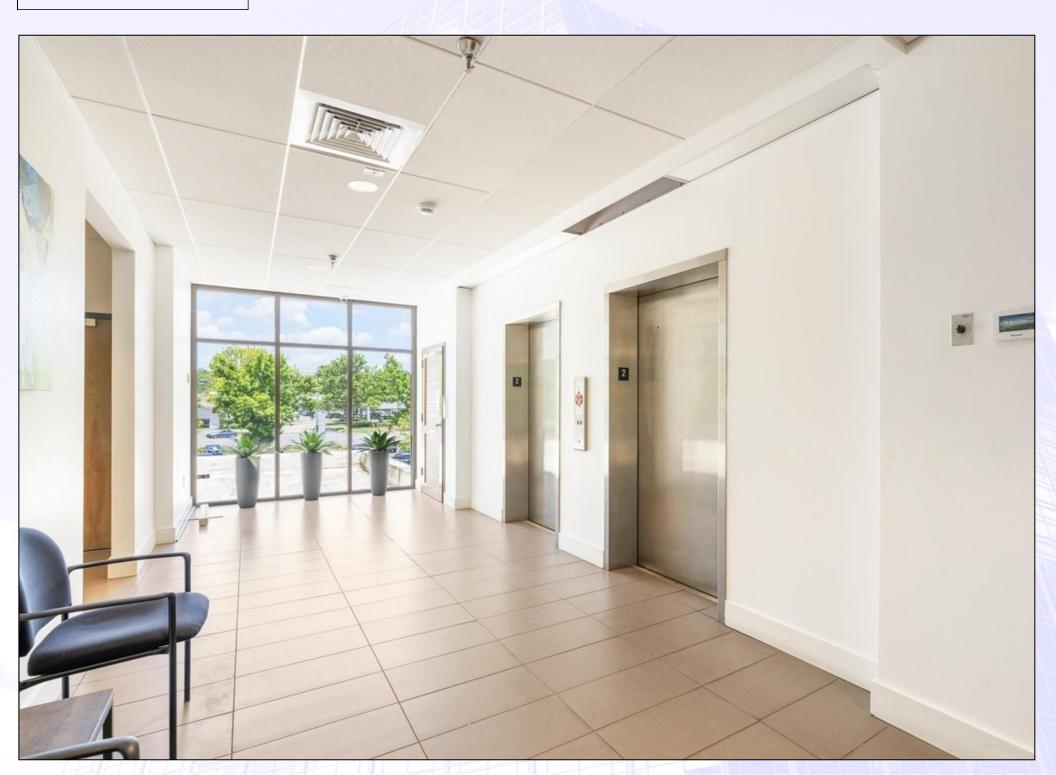

## 2160 Capital Circle NE Tallahassee, Florida

2160 Capital Circle NE is a medical office building located on one of Tallahassee's most heavily traveled corridors. Positioned strategically between both regional Hospitals, the property offers an exceptional location and high visibility for a medical officer user. The available space consists of approximately 7,500 sq. ft. of clinical and administrative office space. The building features a large reception/waiting area for high volume operations, as well as spacious exam rooms, private offices for physicians, staff break area, and multiple bathrooms. The building, renovated in 2017, features beautiful modern finishes in the lobby and common areas. The property is located close to restaurants, retailers, financial institutions, other professional and medical offices, as well as sought after residential neighborhoods.

- 7,500 Sq. Ft. +/- on 2nd Floor
- 2 Elevators
- Traffic Count: 47,569 Cars Per Day
- Excellent Visibility on Capital Circle
- Zoning: CP (Commercial Parkway)
- Covered Entry for Patient Pick Up/Drop Off
- Ample Parking