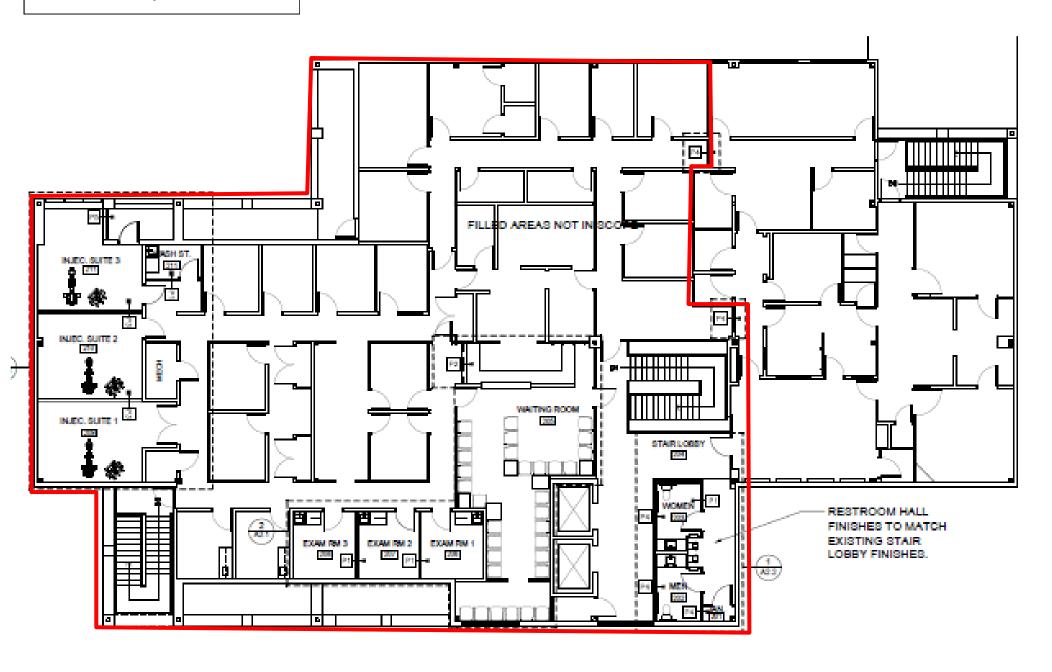

Lease Rate: \$20.00 per square foot (\*with Tenant paying Utilities, Janitorial, and Sales Tax)

Second Floor Lobby and Check-in Counter

Floor Plan-Second Floor Lease Area

\*area outlined in red is for lease