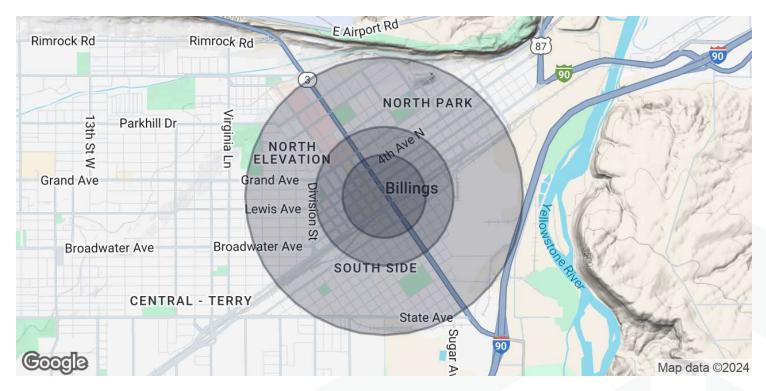

#### Demographics Map & Report

| POPULATION           | 0.3 MILES | 0.5 MILES | 1 MILE    |
|----------------------|-----------|-----------|-----------|
| Total Population     | 569       | 2,559     | 11,097    |
| Average Age          | 41        | 41        | 40        |
| Average Age (Male)   | 42        | 42        | 39        |
| Average Age (Female) | 39        | 40        | 40        |
| HOUSEHOLDS & INCOME  | 0.3 MILES | 0.5 MILES | 1 MILE    |
| Total Households     | 262       | 1,191     | 5,258     |
| # of Persons per HH  | 2.2       | 2.1       | 2.1       |
| Average HH Income    | \$58,589  | \$60,472  | \$61,282  |
| Average House Value  | \$316,094 | \$336,342 | \$369,244 |
|                      |           |           |           |

Demographics data derived from AlphaMap