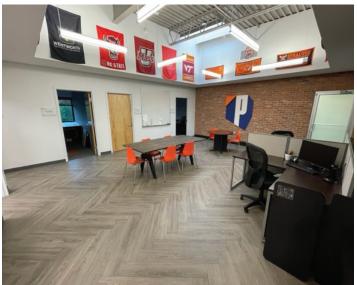

#### Space 2: Unit O

- +/- 1750 sf of office space
- · Seven beautifully appointed private offices
- · Large bull pen
- Private bathroom
- 12 ft. ceilings with new LED lighting
- · Furniture available
- · Exposed brick wall with loft-like setting
- Sky light with great natural light