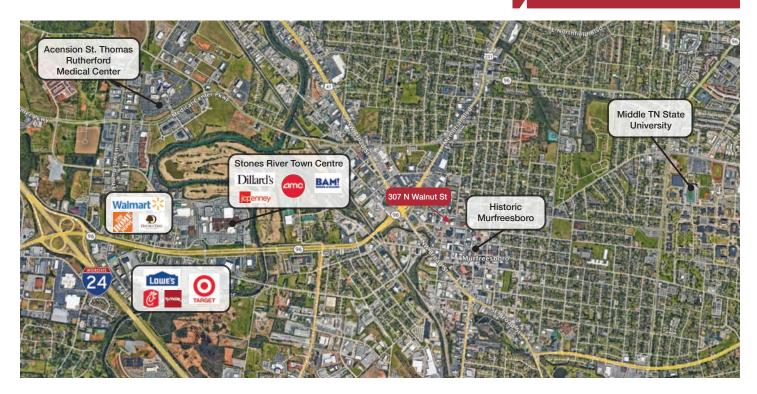

| 62,978   |
| Median HH Income   | \$45,833 | \$55,796 | \$71,741 |
| Daytime Employment | 12,357   | 49,873   | 65,859   |

NO WARRANTY OR REPRESENTATION, EXPRESS OR IMPLIED, IS MADE AS TO THE ACCURACY OF THE INFORMATION CONTAINED HEREIN, AND THE SAME IS SUBMITTED SUBJECT TO ERRORS, OMISSIONS, CHANGE OF PRICE, RENTAL OR OTHER CONDITIONS, PRIOR SALE, LEASE OR FINANCING, OR WITHDRAWAL WITHOUT NOTICE, AND OF ANY SPECIAL LISTING CONDITIONS IMPOSED BY OUR PRINCIPALS NO WARRANTIES OR REPRESENTATIONS ARE MADE AS TO THE CONDITION OF THE PROPERTY OR ANY HAZARDS CONTAINED THEREIN ARE ANY TO BE IMPLIED.



# Priscilla Smith

615 953 9592 psmith@nainashville.com

> 7105 Town Center Way 3rd Floor Brentwood, TN 37027 nainashville.com

#### **AERIAL MAP**

# For Sale or Lease $\pm 6,270$ SF Office



#### **PROPERTY PHOTOS**