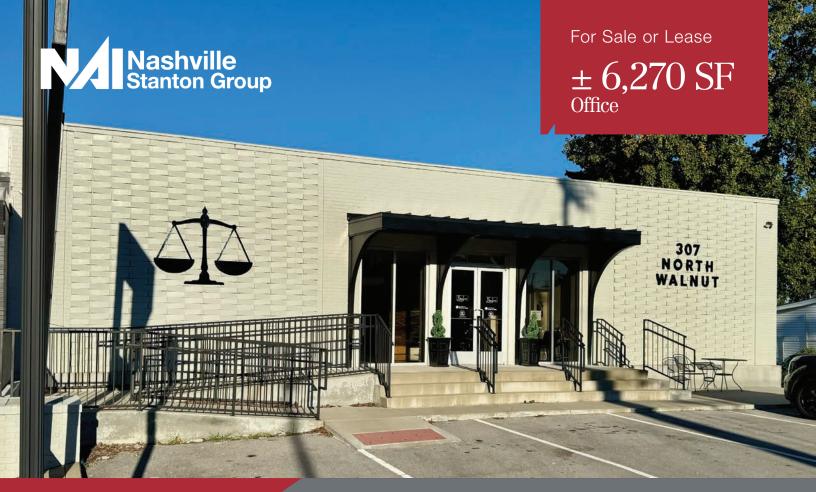

## 307 N. Walnut Street, Murfreesboro, TN

## **PROPERTY HIGHLIGHTS**

- ± 6,270 SF Commercial space available
- Ideally suited for office, retail, or medical use
- Beautifully updated historic building
- Ample parking options:
  - » 22 dedicated spaces
  - » Garage located across the street
  - » Street parking available
- Located 1-block off Murfreesboro's historic square

# For Sale or Lease $\pm 6,270$ SF Office