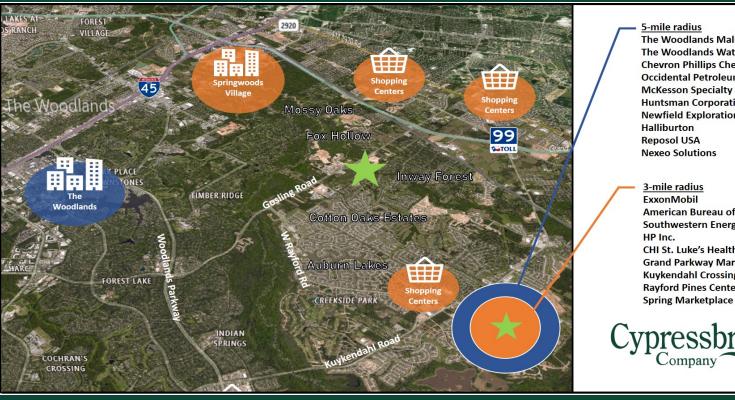

#### **LOCATION**

Easy access to I-45, Hardy Toll Rd. and Grand Parkway

Close proximity to The Woodlands Springwoods Village and Tomball

Directly off Gosling Road and Grand Parkway

#### 5-mile radius

The Woodlands Mall The Woodlands Waterway **Chevron Phillips Chemical** Occidental Petroleum Corp. McKesson Specialty Health **Huntsman Corporation Newfield Exploration** Halliburton Reposol USA **Nexeo Solutions** 

#### 3-mile radius **ExxonMobil**

**American Bureau of Shipping Southwestern Energy** HP Inc. CHI St. Luke's Health **Grand Parkway Marketplace Kuykendahl Crossing Rayford Pines Center** 