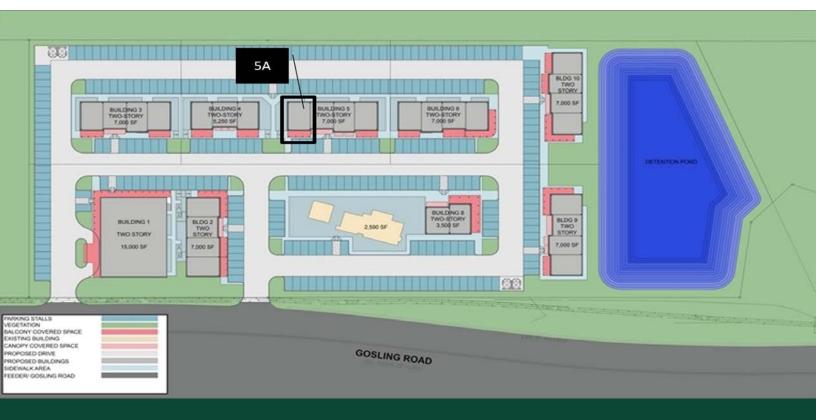

#### **FOR LEASE**

Premises: 1,750 RSF

Available: Now

Rental Rate: \$24.00 RSF (NNN)

Opex: \$6.00 (2019)

### **FEATURES**

16' x 30' LED Widescreen TV available for marketing purposes

Tenant improvement allowance negotiable

24-hour access with no after-hour HVAC/electric fees

Tenant-controlled AC and restrooms within suite

Fully landscaped and maintained

Front and rear parking available