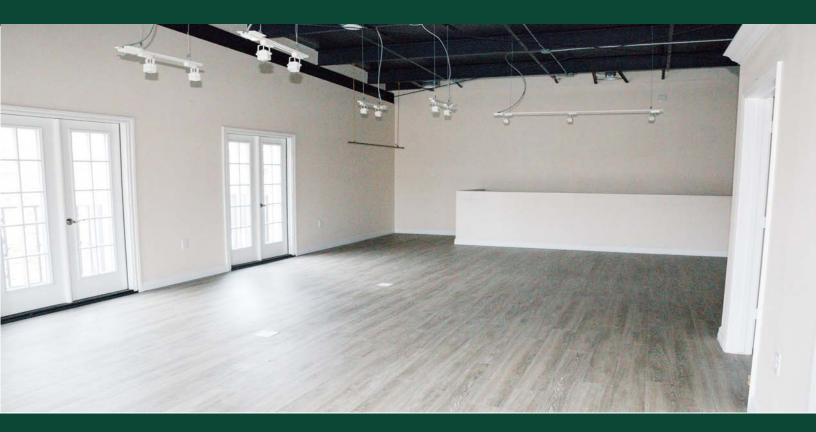

### OFFICE SPACE AVAILABLE FOR LEASE

#### **FOR LEASE**

Premises: 1,750 RSF

Available: Now

Rental Rate: \$24.00 RSF (NNN)

Opex: \$6.00 (2019)

### **FEATURES**

16' x 30' LED Widescreen TV available for marketing purposes

Tenant improvement allowance negotiable

24-hour access with no after-hour HVAC/electric fees

Tenant-controlled AC and restrooms within suite