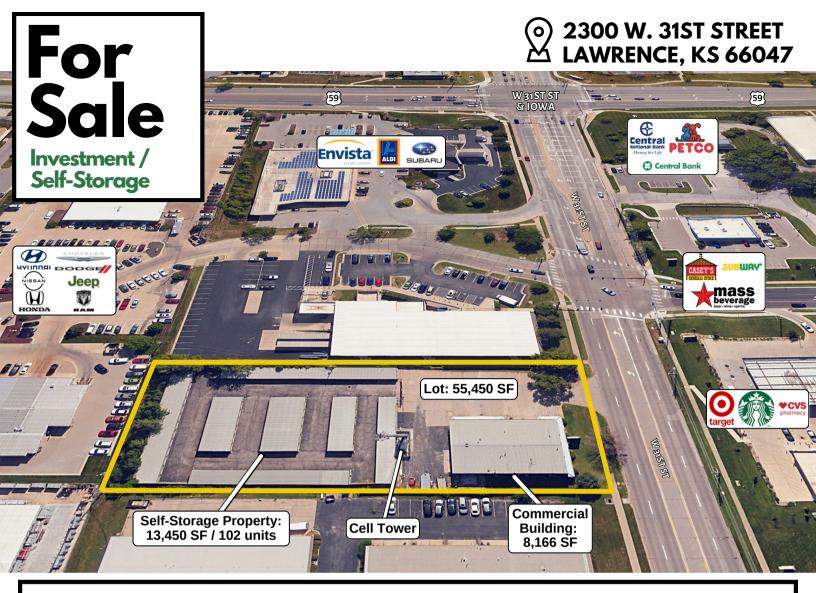

Located just West of 31st and Iowa on the South end of Lawrence, Plaza Storage of Lawrence is available For Sale. This self-storage and commercial property includes six commercial Tenants, a cell phone tower lease, and a selfstorage property with 102 units. Financials are available upon request.

## PROPERTY DETAILS

- Built in: 1996
- Cap Rate: 6.3%
- Lot Size: 55,450 SF Zoning: CS
- Commercial Building Size: 8,166 SF
- Self-Storage Property Size: 13,450 SF

kirsten@foundationscommercial.com

www.foundationscommercial.com