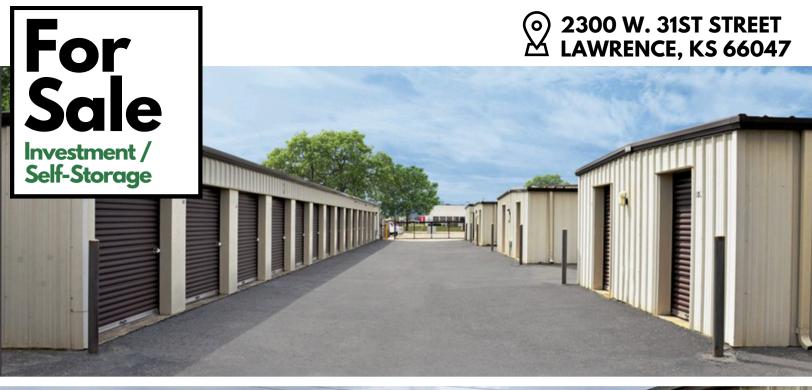

Located just West of 31st and Iowa on the South end of Lawrence, Plaza Storage of Lawrence is available For Sale. This self-storage and commercial property includes six commercial Tenants, a cell phone tower lease, and a selfstorage property with 102 units. Financials are available upon request.