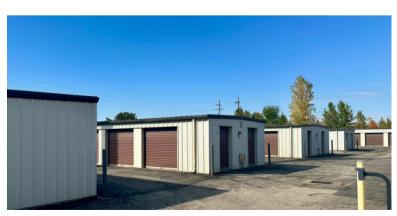

Located just West of 31st and Iowa on the South end of Lawrence, Plaza Storage of Lawrence is available For Sale. This self-storage and commercial property includes six commercial Tenants, a cell phone tower lease, and a selfstorage property with 102 units. Financials are available upon request.

## PROPERTY DETAILS

- Built in: 1996
- Cap Rate: 6.3%
- Lot Size: 55,450 SF Zoning: CS
- Commercial Building Size: 8,166 SF
- Self-Storage Property Size: 13,450 SF

kirsten@foundationscommercial.com

www.foundationscommercial.com