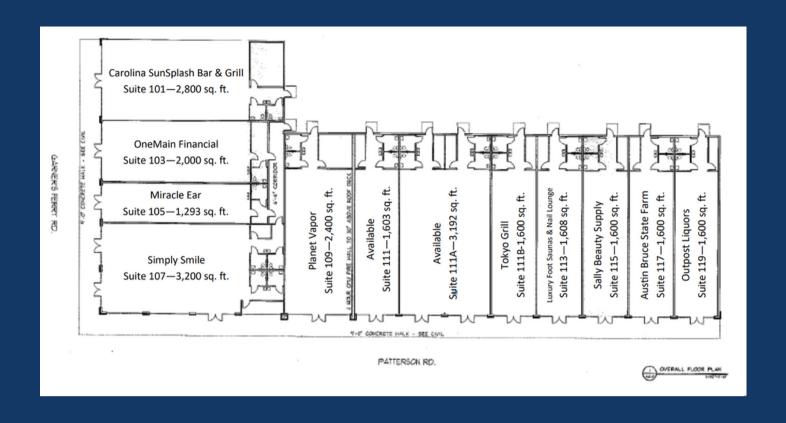

## Property Details

- Excellent opportunity to be In a busy retail corridor which includes superior visibility and 25' Pylon Signage
- 24,496 GLA
- Co-tenants include Planet Vapor, Tokyo Grill, Sally Beauty, Miracle Ear, and more!
- Tenants In this area include Lowe's, Walmart, Chick-fil-a, Waffle House and Ruby Tuesday

## **Unit Details**

- Two units available
- Suite 111 (±1,603 sf)
- Suite 111A (±3,192 sf)

| Demographics            | 1 Mile    | 3 Mile    | 5 Mile    |
|-------------------------|-----------|-----------|-----------|
| Population              | 5,108     | 33,870    | 80,562    |
| Median Household Income | \$44,731  | \$54,916  | \$54,505  |
| Median Home Value       | \$151,543 | \$158,716 | \$163,993 |