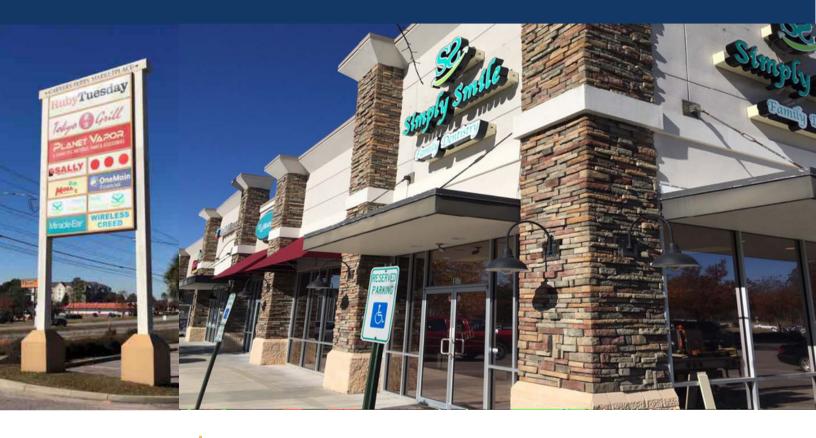

## **Garners Ferry**

7457 Patterson Road Columbia, SC 29209

## Property Details

- Excellent opportunity to be In a busy retail corridor which includes superior visibility and 25' Pylon Signage
- 24,496 GLA
- Co-tenants include Planet Vapor, Tokyo Grill, Sally Beauty, Miracle Ear, and more!
- Tenants In this area include Lowe's, Walmart, Chick-fil-a, Waffle House and Ruby Tuesday