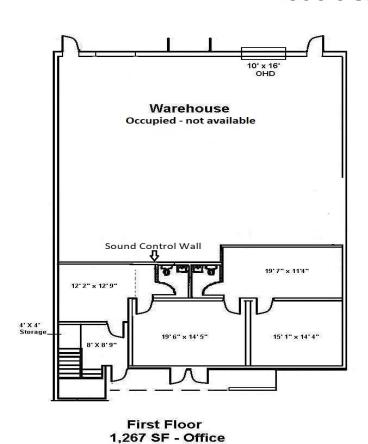

## ABERDEEN COMMERCENTER 9774 Whithorn

27'5" x 3'6" Lite Storage

11'8" x 12'8"

10'5" x 12'8"

24'6" x 21'10"

14' x 9'6"

13'5" x 4'7"

Second Floor 1,256 SF - Office

OFFICE: 2,523 SF
WAREHOUSE: OCCUPIED
TOTAL AVAILABLE: 2,523 SF