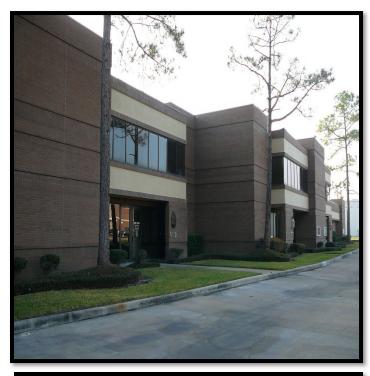

## **OFFICE FOR LEASE!**

9774 Whithorn Drive Houston, TX 77095

### **PROPERTY OVERVIEW**

- 2,523 SF Office available.
- Location-Aberdeen Commerce Center.
- Tenant pays separate metered utilities, janitorial, inside maintenance and \$161.00/Mo POA fee (includes trash dumpster).
- Comcast Cable available.
- Base Year 2022 Taxes, 2023 Ins.
- Key Map 368 W.

## **DETAILS**

Building Size: 4,709 SF **Available Space:** 2,523 SF

Occupancy Date: 60 days

Price PSF: \$13.00/SF/IG or

\$2,733.00/MO

POA Fee: \$161.00/MO Term: 3 to 5 Years

Area Description: Northwest location at Telge and Whithorn. Easy access to Hwy 290 and FM 1960.