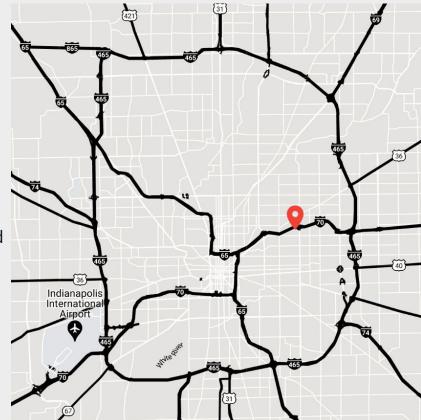

### 4805 Punjab Drive, Indianapolis IN

- 2,000 SF 10,000 SF Units
- Flex Industrial Office/Warehouse
- \$12.00 per SF NNN
- 1 Office 1 Bathroom per Unit Build-out Completed
- 18' Clear Height
- 14' x 14' Drive In Overhead Doors w/ openers
- Heated and Cooled Office Space w/ heated warehouse
- Great Highway Access to I-70, I-465 & Downtown
- Ample Parking
- 120/208V | 3-phase Electrical
- I-2 Zoning