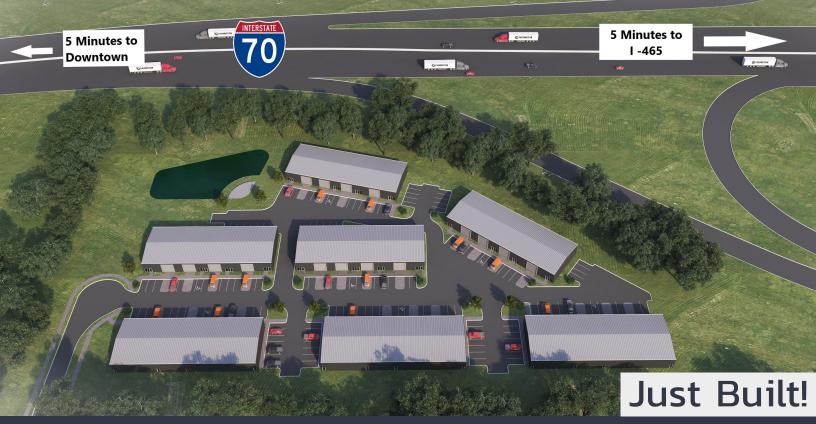

### 4805 Punjab Drive, Indianapolis IN

- 2,000 SF 10,000 SF Units
- Flex Industrial Office/Warehouse
- \$12.00 per SF NNN
- 1 Office 1 Bathroom per Unit Build-out Completed
- 18' Clear Height
- 14' x 14' Drive In Overhead Doors w/ openers
- Heated and Cooled Office Space w/ heated warehouse
- Great Highway Access to I-70, I-465 & Downtown
- Ample Parking
- 120/208V | 3-phase Electrical
- I-2 Zoning