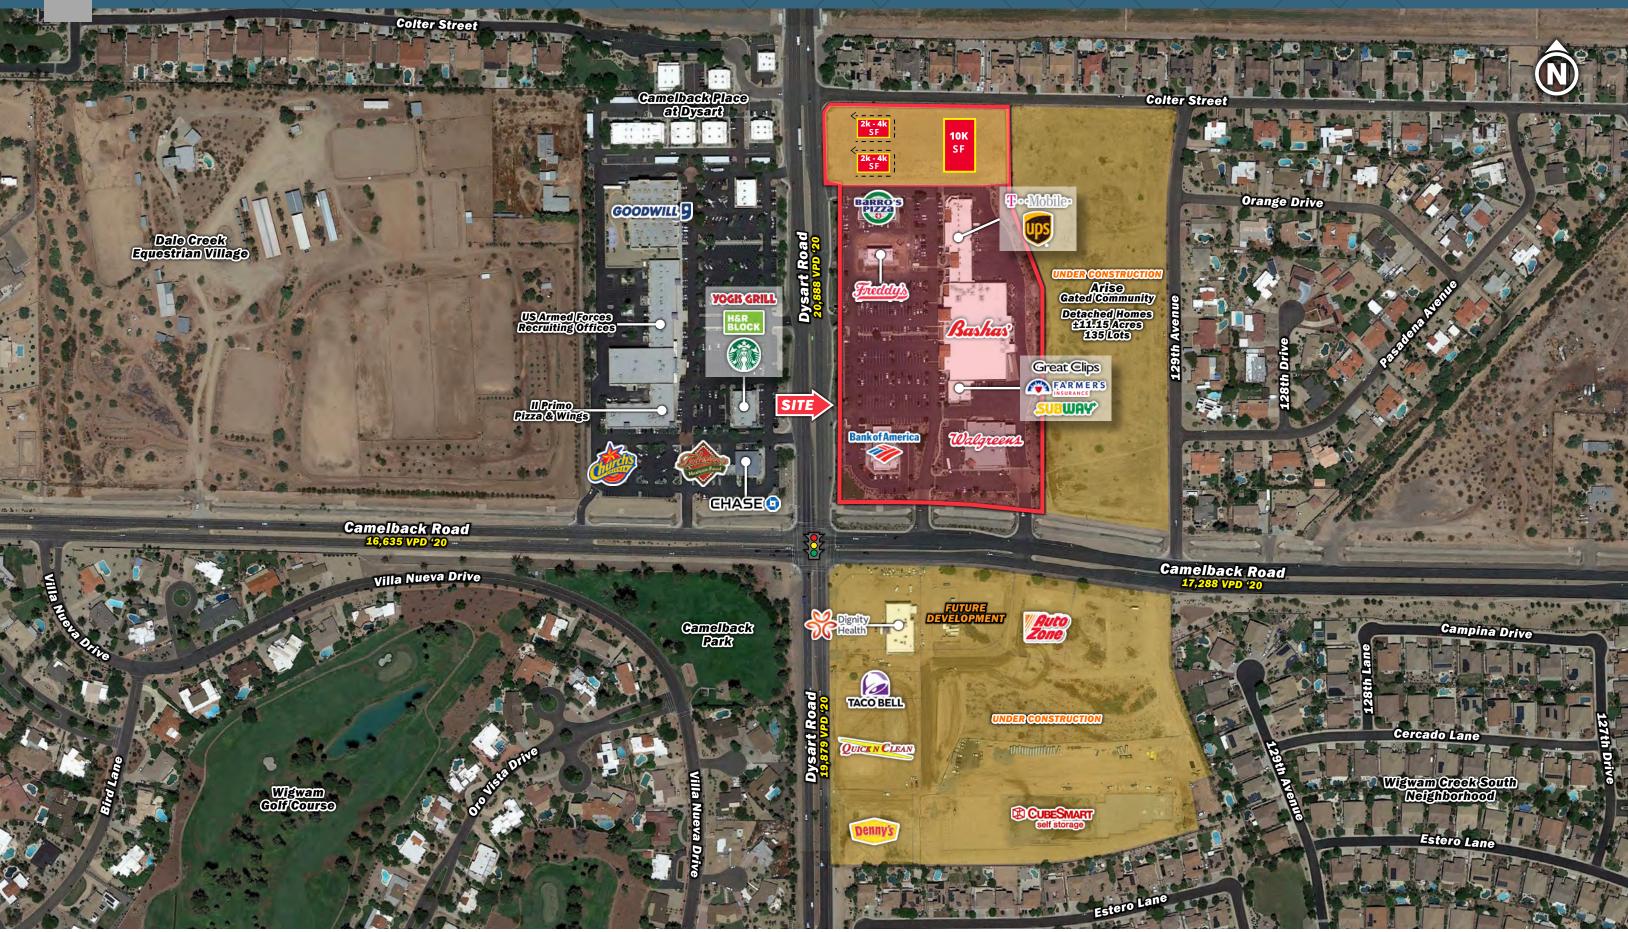

## Camelback Crossing

AERIAL

NEC Camelback Road & Dysart Road | Litchfield Park, Arizona 85340

Phoenix, AZ | 602.682.6000 oad. Suite 110 sdale CBSA\Camelback Rd & Dysart Rd es or representations as to the completeness or accuracy thereof

SRSRE.COM

3131 East Camelback Road, Suite 110 | Phoenix, AZ | 602.682.6000 SRS | M:\Mapping\Location\Arizona\Phoenix-Mesa-Scottsdale CBSA\Camelback Rd & Dys ble; however SRS makes no guarantees, warranties or representations as to the completeness or accuracy