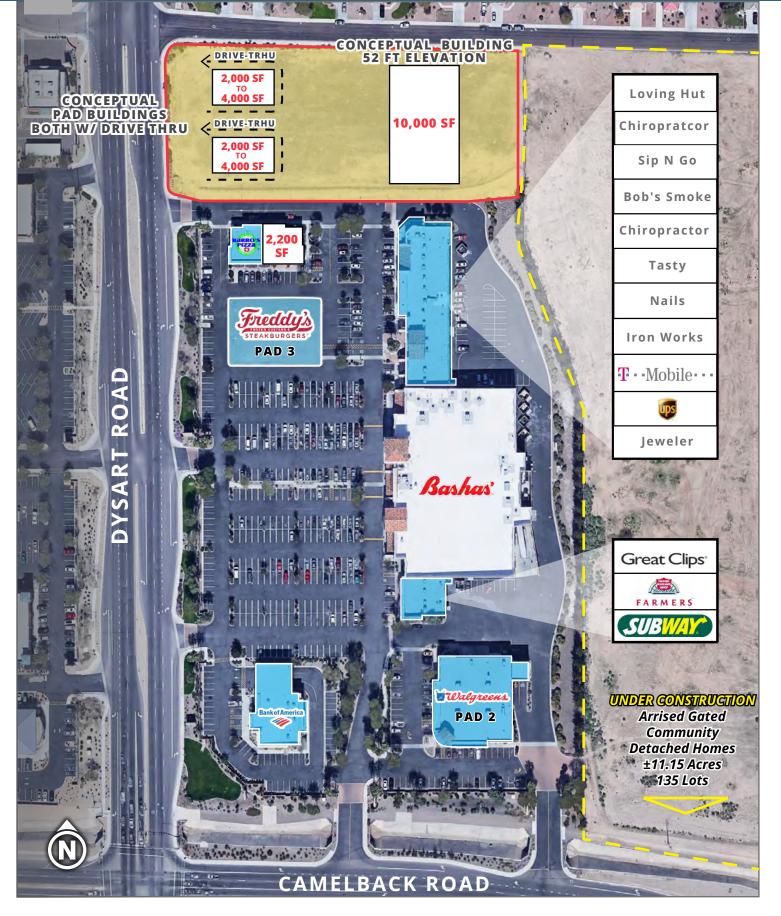

#### **Overview**

| • • • • • • • • • •           |                             |                |            |
|-------------------------------|-----------------------------|----------------|------------|
| SHOP SPACE                    |                             |                | 2,200 SF   |
| PAD BUILDINGS +<br>DRIVE THRU |                             | <b>±</b> 2,000 | - 4,000 SF |
| PAD BUILDING                  | 10,000 SF (52 FT Elevation) |                |            |
| RATE                          |                             | Conta          | act Broker |
| Demographics                  | 1 MILE                      | 3 MILE         | 5 MILE     |
| 2019 Est Population           | 12,403                      | 74,472         | 160,445    |
| 2024 Est Population           | 13,200                      | 80,266         | 177,262    |
| Average HH Income             | \$125,276                   | \$104,631      | \$92,279   |
| Daytime Population            | 9,786                       | 66,663         | 152,033    |
| Year: 2021   Source: Esri     |                             |                |            |

#### Description

- 2,000 4,000 SF PAD buildings both with drive-thru
- 10,000 SF Building with 52 foot elevation
- 2,200 SF end cap available
- Second generation spaces available including a PAD vacancy
- High performing Bashas' anchored shopping center with new Freddy's Frozen Custard
- High traffic intersection across from The Wigwam Resort and new Dignity Health, Taco Bell and AutoZone
- Strong income levels within 5 miles
- National & regional tenants surrounding which includes:

**SRS** | 3131 E Camelback Road, Suite 110 | Phoenix, AZ 85016 | 602.682.6000 This information contained herein was obtained from sources deemed to be reliable; however SRS makes no guarantees, warranties or representations as to the completeness or accuracy thereof. SITE PLAN