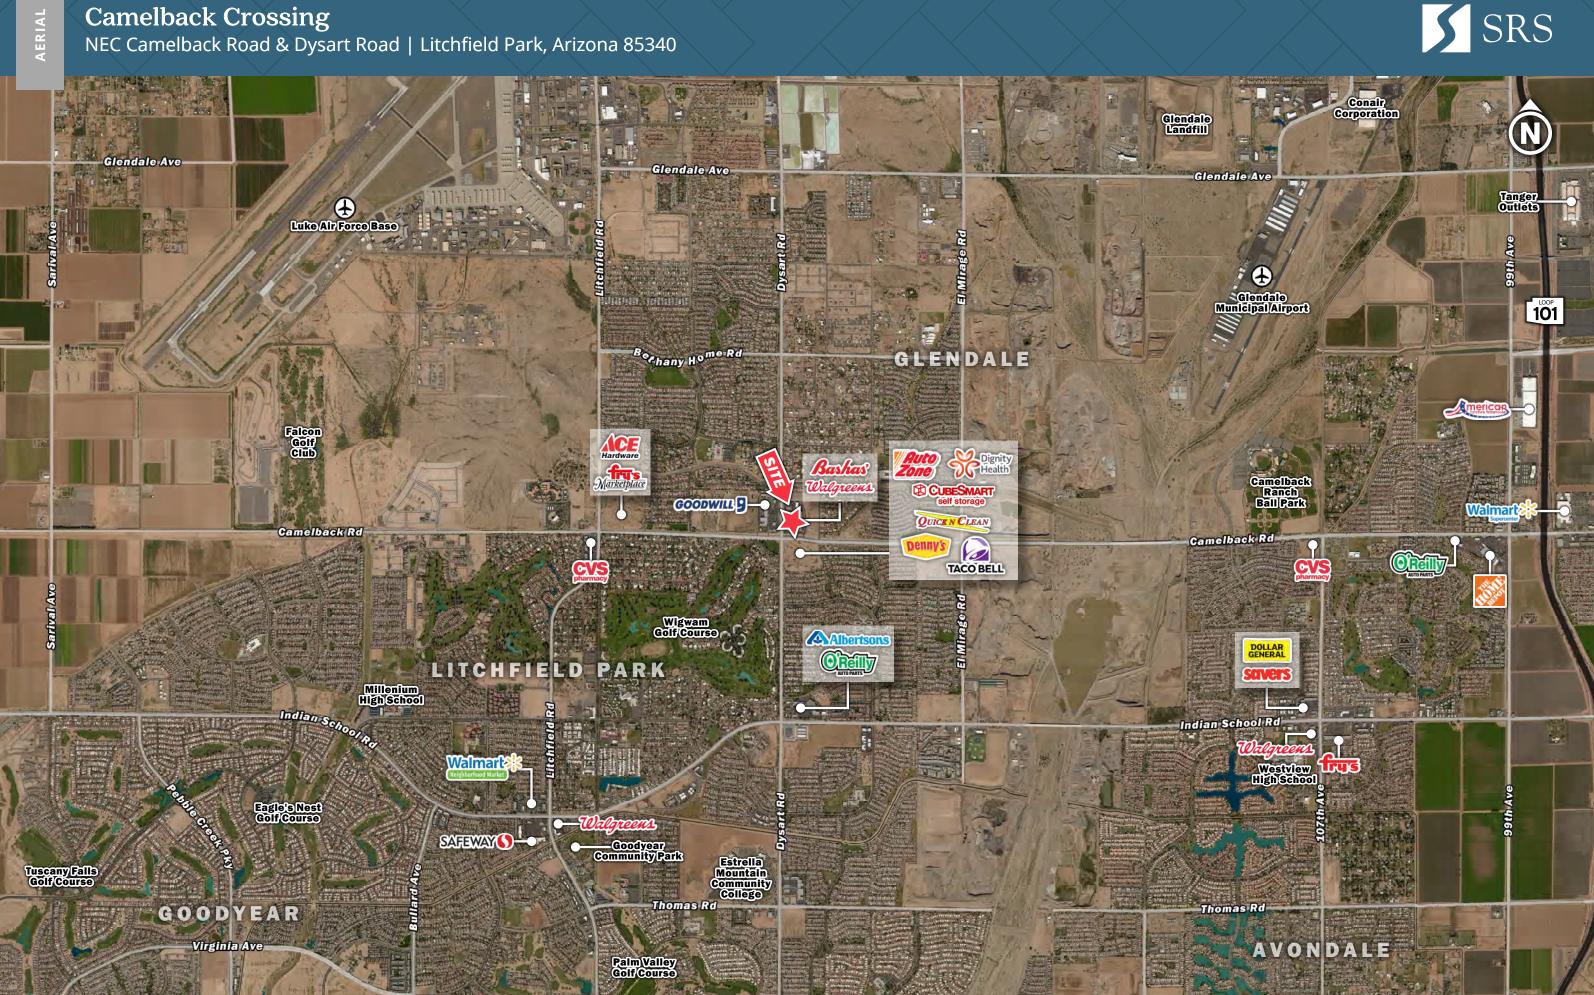

## Camelback Crossing

AERIAL

NEC Camelback Road & Dysart Road | Litchfield Park, Arizona 85340

Phoenix, AZ | 602.682.6000 oad. Suite 110 sdale CBSA\Camelback Rd & Dysart Rd es or representations as to the completeness or accuracy thereof

#### Description

- 2,000 4,000 SF PAD buildings both with drive-thru
- 10,000 SF Building with 52 foot elevation
- 2,200 SF end cap available
- Second generation spaces available including a PAD vacancy
- High performing Bashas' anchored shopping center with new Freddy's Frozen Custard
- High traffic intersection across from The Wigwam Resort and new Dignity Health, Taco Bell and AutoZone
- Strong income levels within 5 miles
- National & regional tenants surrounding which includes: