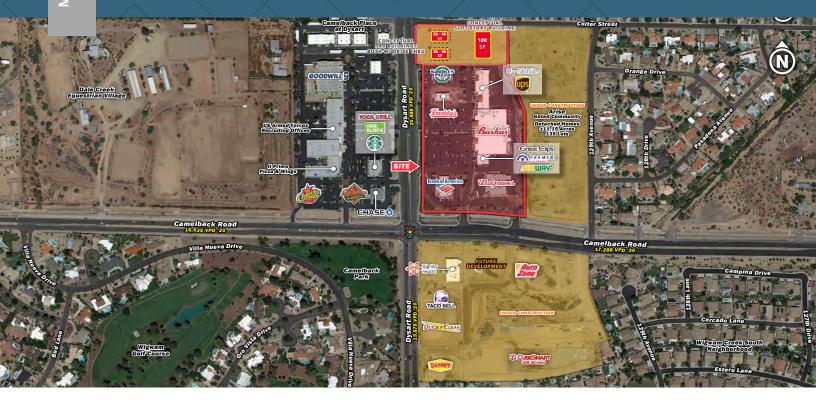

#### Description

- 2,000 4,000 SF PAD buildings both with drive-thru
- 10,000 SF Building with 52 foot elevation
- 2,200 SF end cap available
- Second generation spaces available including a PAD vacancy
- High performing Bashas' anchored shopping center with new Freddy's Frozen Custard
- High traffic intersection across from The Wigwam Resort and new Dignity Health, Taco Bell and AutoZone
- Strong income levels within 5 miles
- National & regional tenants surrounding which includes:

**SRS** | 3131 E Camelback Road, Suite 110 | Phoenix, AZ 85016 | 602.682.6000 This information contained herein was obtained from sources deemed to be reliable; however SRS makes no guarantees, warranties or representations as to the completeness or accuracy thereof. SITE PLAN