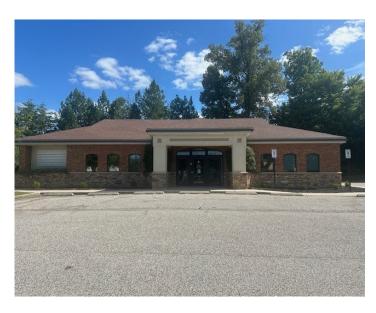

## **Listing Price: \$ 1,100,000**

- Conveniently located close to Route 40 and Interstate 95
- Excellent Visability
- Building Size: 3,596 S. F.
- Lot Size: 0.76 Acres (33,195 S. F.)
- Parking: Ample Parking
- Constructed in 1998
- Zoning: B-1 Neighborhood Business
- Number of Floors: 1 above ground
- Double Drive-thru
- Immediate Availability

#### **DETAILS**

Conveniently located at the corner of Stepney Road and Philadelphia Road near Aberdeen, MD.