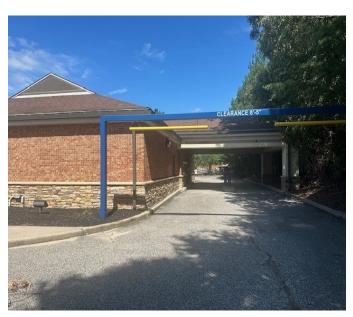

## **Listing Price: \$ 1,100,000**

- Conveniently located close to Route 40 and Interstate 95
- Excellent Visability
- Building Size: 3,596 S. F.
- Lot Size: 0.76 Acres (33,195 S. F.)
- Parking: Ample Parking
- Constructed in 1998
- Zoning: B-1 Neighborhood Business
- Number of Floors: 1 above ground
- Double Drive-thru
- Immediate Availability

## **COMMERCIAL PROPERTY FOR SALE - Stepney Rd at Philadelphia Rd**

**Corner Location** 

**Functioning Drive-thru** 

Lobby

**Teller Station(s)** 