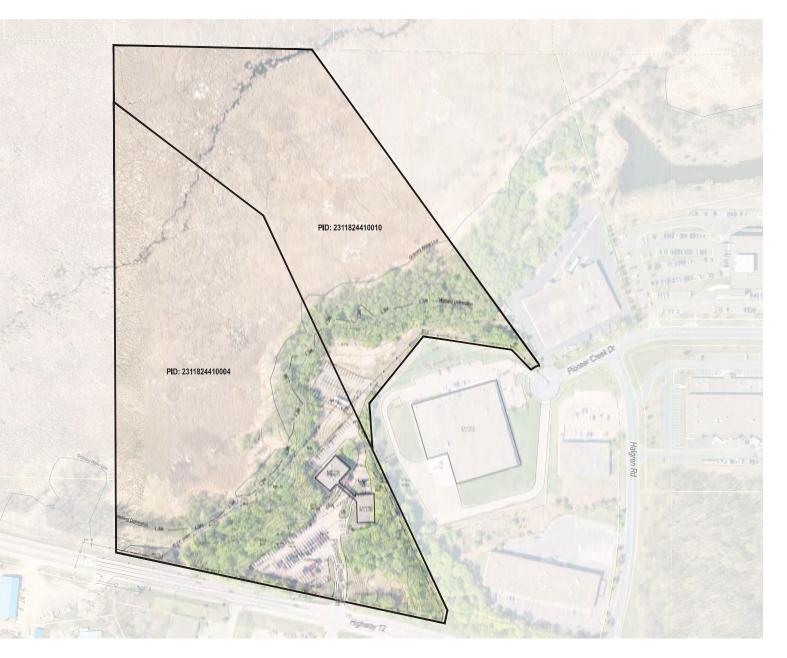

| Existing Conditions    |                |  |
|------------------------|----------------|--|
| PID 2311824410010      |                |  |
| Total Parcel Area      | 13 Acres       |  |
| Net Developable        | 2 Acres        |  |
| PID 2311824410004      |                |  |
| Total Parcel Area      | 20 Acres       |  |
| Net Developable        | 7 Acres        |  |
| Existing Building Type | Office         |  |
| Building Footprint     | 10,950 Sq. Ft. |  |
| Parking Provided       | 165            |  |