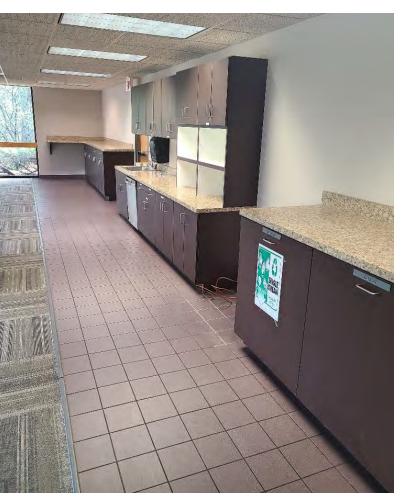

## **PROPERTY OVERVIEW**

Corporate office campus on 33-acres of pristine wooded property. 32,296 square feet of office space located in two buildings connected by skyway. Perfect for office user, data center, or potential redevelopment opportunity on approximately 9-acres of buildable land.

## **PROPERTY FEATURES**

- Stunning Site Aesthetics and Natural Areas
- Overlooking Pioneer Creek Preserve
- On-site Generator Cummins Power Generator SDS: 2286 I/H: 1.0
- Three phase power
- 225 AV Transformer
- Full fiber run into the building demarcation point
- Two, separate 500 MB circuits
- Gigabyte service is available from Frontier
- Phone served via copper or Frontier fiber
- Drive-in Garage
- Conference and Training Rooms
- New roof in 2021
- Private location with immediate access to Highway 12; 20,000 cars per day