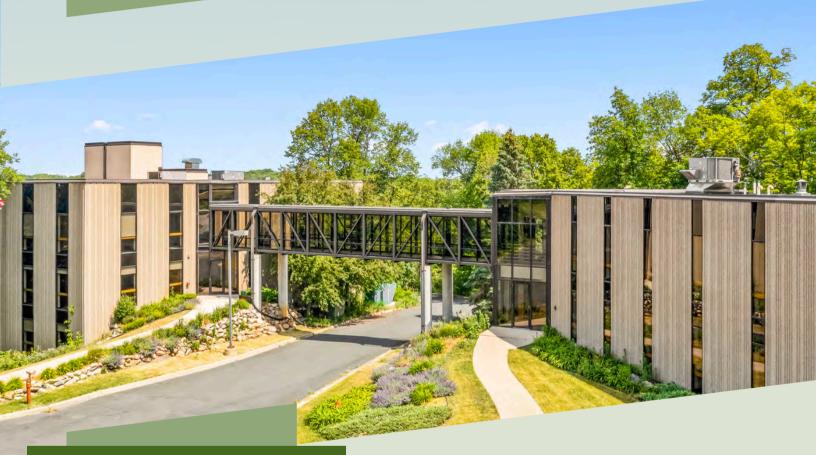

## **PIONEER CREEK CENTER** 32,296 SF Available

FOR SALE OR LEASE

1800 Pioneer Creek Center Maple Plain, MN 55359

Jeff LaFavre, CCIM, MCR *President* 612.868.7429 jlafavre@iagcommercial.com

## **PROPERTY OVERVIEW**

Corporate office campus on 33-acres of pristine wooded property. 32,296 square feet of office space located in two buildings connected by skyway. Perfect for office user, data center, or potential redevelopment opportunity on approximately 9-acres of buildable land.

## **PROPERTY FEATURES**

- Stunning Site Aesthetics and Natural Areas
- Overlooking Pioneer Creek Preserve
- On-site Generator Cummins Power Generator SDS: 2286 I/H: 1.0
- Three phase power
- 225 AV Transformer
- Full fiber run into the building demarcation point
- Two, separate 500 MB circuits
- Gigabyte service is available from Frontier
- Phone served via copper or Frontier fiber
- Drive-in Garage
- Conference and Training Rooms
- New roof in 2021
- Private location with immediate access to Highway 12; 20,000 cars per day