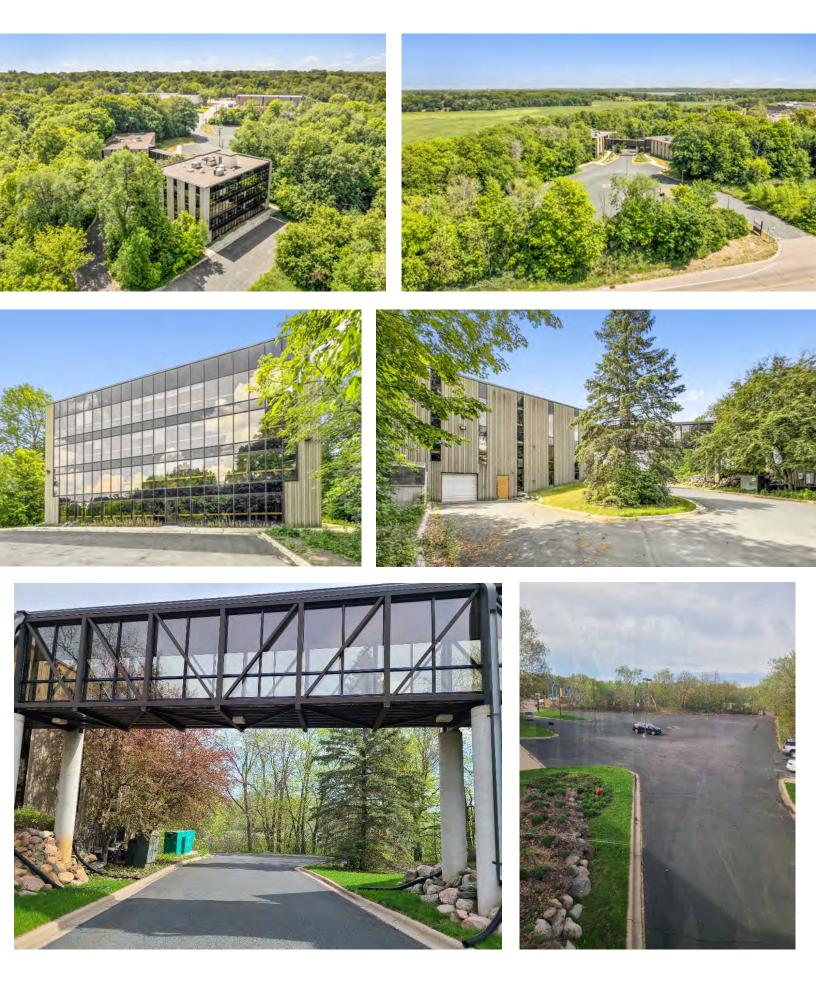

## **PROPERTY OVERVIEW**

Corporate office campus on 33-acres of pristine wooded property. 32,296 square feet of office space located in two buildings connected by skyway. Perfect for office user, data center, or potential redevelopment opportunity on approximately 9-acres of buildable land.

## **PROPERTY FEATURES**

- Stunning Site Aesthetics and Natural Areas
- Overlooking Pioneer Creek Preserve
- On-site Generator Cummins Power Generator SDS: 2286 I/H: 1.0
- Three phase power
- 225 AV Transformer
- Full fiber run into the building demarcation point
- Two, separate 500 MB circuits
- Gigabyte service is available from Frontier
- Phone served via copper or Frontier fiber
- Drive-in Garage
- Conference and Training Rooms
- New roof in 2021
- Private location with immediate access to Highway 12; 20,000 cars per day

| Address:                 | 1800 Pioneer Creek<br>Center    |
|--------------------------|---------------------------------|
| Available Space:         | 32,296 RSF                      |
| List Price:              | <del>\$2.75</del> \$2.5 Million |
| Lease Rate:              | \$13 Net                        |
| Tax & CAM:               | Estimated \$10 – \$11 psf       |
| Annual Taxes:            | \$67,530.50                     |
| Zoning:                  | I-1 Industrial                  |
| Year of<br>Construction: | 1990, 1995/Reno 2014            |
| Building 1:              | 3 floors, 4,800 SF each         |
| Building 2:              | 4 floors, 5,650 SF each         |
| County:                  | Hennepin                        |
| Parking:                 | 165 stalls, 5.1/thousand        |