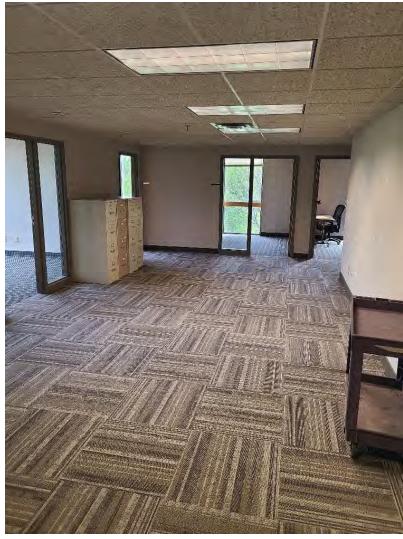

## **PROPERTY OVERVIEW**

Corporate office campus on 33-acres of pristine wooded property. 32,296 square feet of office space located in two buildings connected by skyway. Perfect for office user, data center, or potential redevelopment opportunity on approximately 9-acres of buildable land.

## **PROPERTY FEATURES**

- Stunning Site Aesthetics and Natural Areas
- Overlooking Pioneer Creek Preserve
- On-site Generator Cummins Power Generator SDS: 2286 I/H: 1.0
- Three phase power
- 225 AV Transformer
- Full fiber run into the building demarcation point
- Two, separate 500 MB circuits
- Gigabyte service is available from Frontier
- Phone served via copper or Frontier fiber
- Drive-in Garage
- Conference and Training Rooms
- New roof in 2021
- Private location with immediate access to Highway 12; 20,000 cars per day