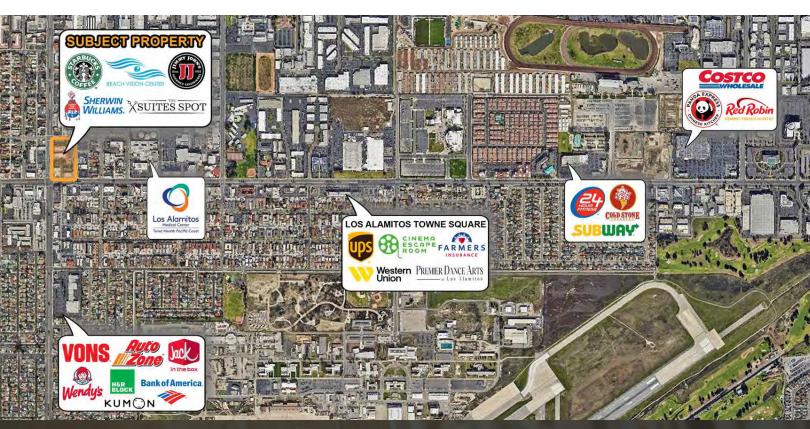

#### **PROPERTY DESCRIPTION**

Los Alamitos Plaza is a shopping center / office building located at one of the busiest intersections in Orange County. Anchored by The Suites Spot Salon, Starbucks, Sherwin Williams, and more, this center serves the affluent areas of Los Alamitos and Rossmoor.

#### **PROPERTY HIGHLIGHTS**

- · 2,400 SF restaurant space with patio
- Signalized intersection at Los Alamitos Boulevard and Katella Avenue
- · Strong residential population with excellent day time traffic
- Surrounded by a multitude of A+ retailers
- · Seeking restaurants, dental, gym, real estate office and more

| DEMOGRAPHICS      | 1 MILE    | 3 MILES   | 5 MILES   |
|-------------------|-----------|-----------|-----------|
| Total Households  | 6,068     | 60,225    | 189,030   |
| Total Population  | 16,826    | 170,668   | 540,418   |
| Average HH Income | \$167,939 | \$151,063 | \$137,577 |