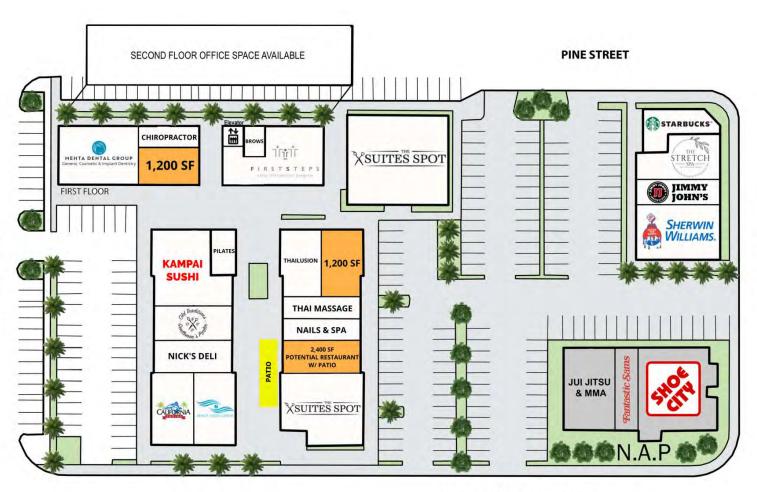

#### **PROPERTY DESCRIPTION**

Los Alamitos Plaza is a shopping center / office building located at one of the busiest intersections in Orange County. Anchored by The Suites Spot Salon, Starbucks, Sherwin Williams, and more, this center serves the affluent areas of Los Alamitos and Rossmoor.

#### **PROPERTY HIGHLIGHTS**

- · 2,400 SF restaurant space with patio
- Signalized intersection at Los Alamitos Boulevard and Katella Avenue
- · Strong residential population with excellent day time traffic
- Surrounded by a multitude of A+ retailers
- · Seeking restaurants, dental, gym, real estate office and more

| SPACES                                         | SPACE SIZE |
|------------------------------------------------|------------|
| POTENTIAL RESTAURANT WITH PATIO - Unit 121-122 | 2,400 SF   |
| RETAIL - Unit 132                              | 1,200 SF   |
| RETAIL - Unit 142                              | 1,200 SF   |