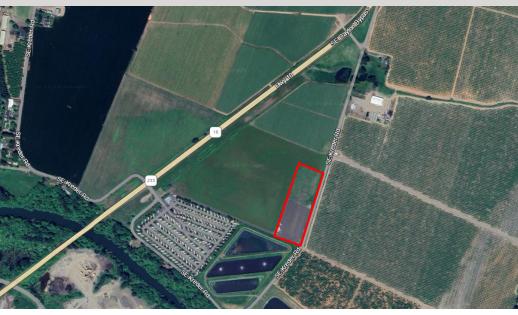

#### **PROPERTY DESCRIPTION**

This site offers approximately 6 acres of fenced, graveled, and lit yard storage in Dundee, Oregon. Access to the site is from Highway 18, with nearby easy access to SE Kreder Road.

#### **LOCATION DESCRIPTION**

Located in Dayton, OR near growing wine, tourism, and manufacturing hubs of Newberg, Dundee, Yamhill, and McMinnville. The site is located with highway exposure on Kreder Rd and Highway 18.