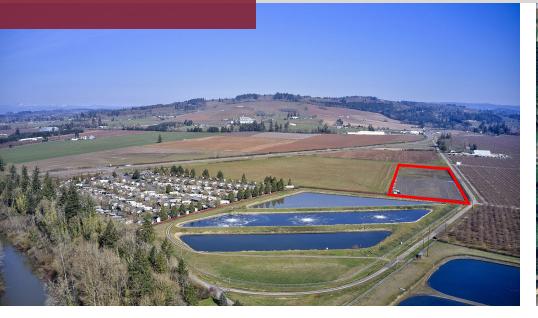

#### **PROPERTY DESCRIPTION**

This site offers approximately 6 acres of fenced, graveled, and lit yard storage in Dundee, Oregon. Access to the site is from Highway 18, with nearby easy access to SE Kreder Road.

#### **LOCATION DESCRIPTION**

Located in Dayton, OR near growing wine, tourism, and manufacturing hubs of Newberg, Dundee, Yamhill, and McMinnville. The site is located with highway exposure on Kreder Rd and Highway 18.