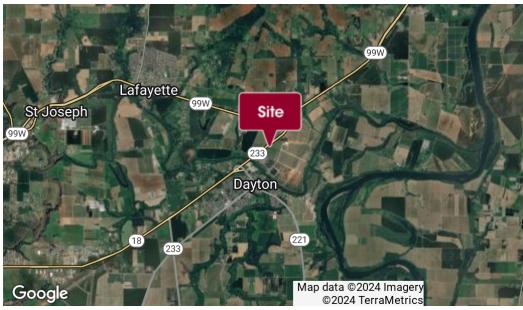

#### **LOCATION DESCRIPTION**

Located in Dayton, OR near growing wine, tourism, and manufacturing hubs of Newberg, Dundee, Yamhill, and McMinnville. The site is located with highway exposure on Kreder Rd and Highway 18.