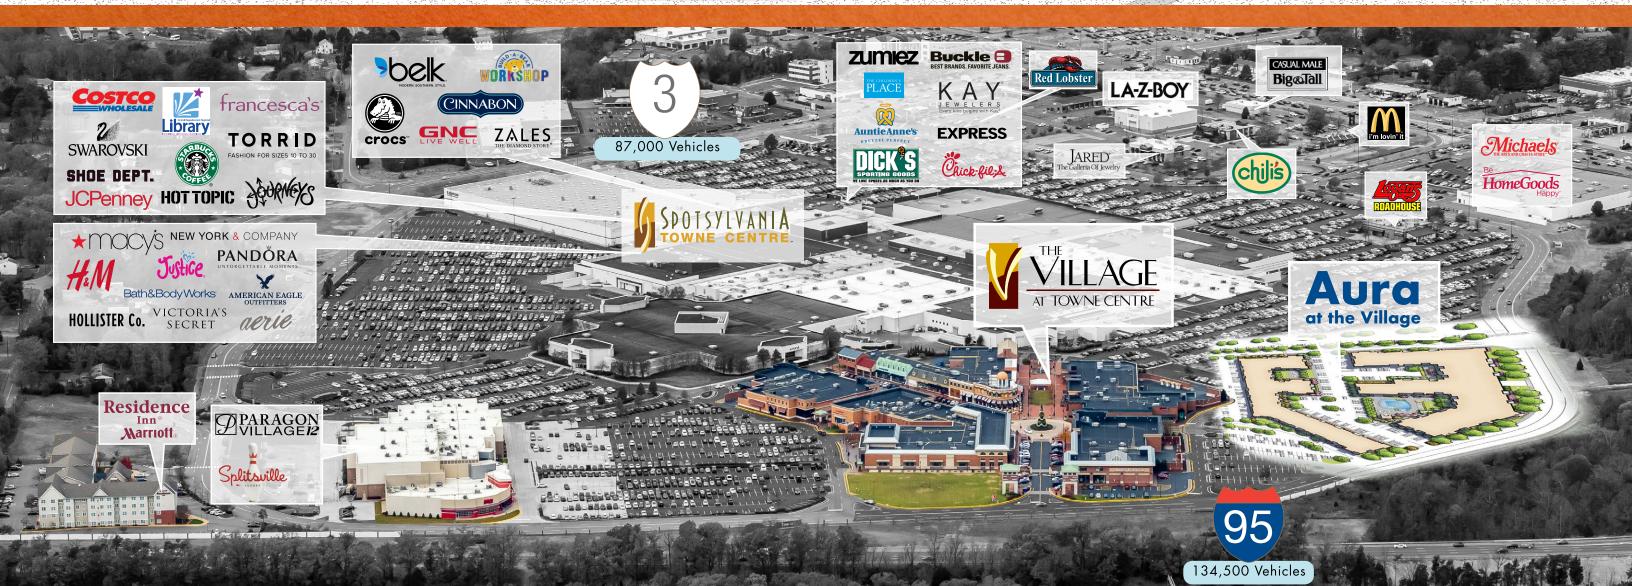

## **Spotsylvania Towne Centre Facts**

| Opening Date       | 1980                  |
|--------------------|-----------------------|
| Total Complex Size | 1.6 Million + sq. ft. |

Source: Sources: Spotsylvania County Department of Economic Development & Tourism; Individual employers