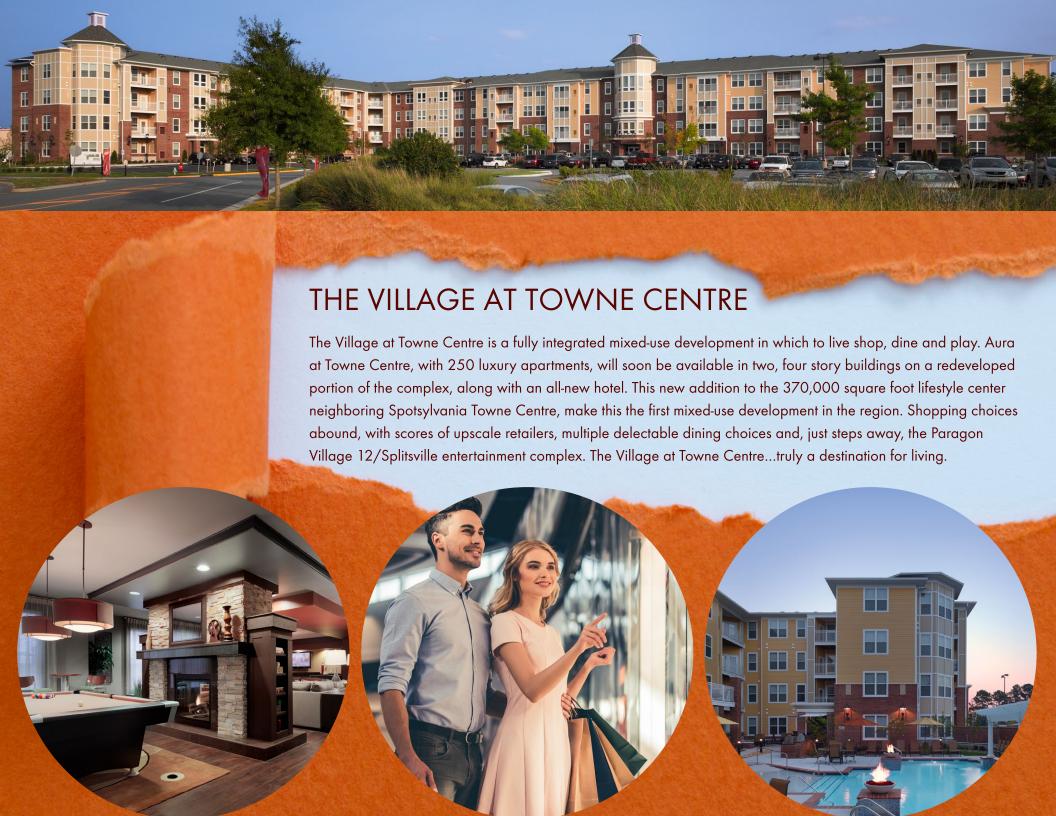

- 250 luxury apartmentsPool
- Clubhouse



Inn Marriott.



















## **Largest Employers in the Area**

| Marine Corps Base Quantico      | 25,482 |
|---------------------------------|--------|
| Navy Support Facility-Dahlgren  | 10,800 |
| Mary Washington Healthcare      | 4,000  |
| GEICO Corporation               | 4,000  |
| Stafford County Schools         | 3,700  |
| U.S Department of Justice (FBI) | 3,500  |
| Spotsylvania County Schools     | 3,100  |
| Spotsylvania County Gov't.      | 1,000  |
| Stafford County Government      | 900    |
| Alorica                         | 600    |
| University of Mary Wash.        | 400    |

## **Trade Area Facts**

| Trade Area Population | 624,725  |
|-----------------------|----------|
| Average Income        | \$97,760 |
| Number of Households  | 214,701  |

Trade area data on this page reflects d