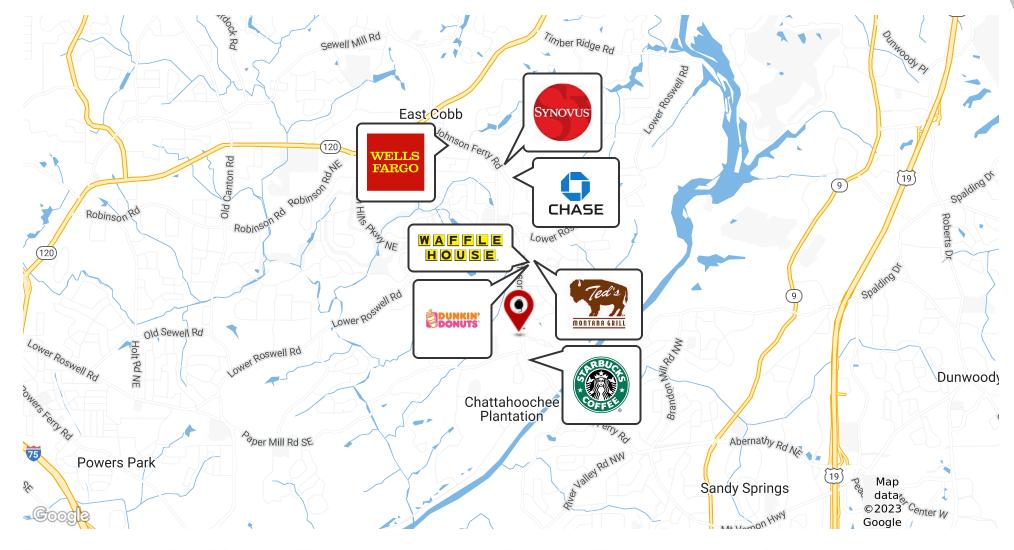

# PAPER MILL VILLAGE

137 Johnson Ferry Road, Marietta, GA 30068

### **PROPERTY HIGHLIGHTS**

- · Located in Paper Mill Village in East Cobb.
- · Open floorplan with tall ceilings.
- · Great for small office, practice or showroom.
- Minutes to Sandy Springs, I-285 and GA-400.