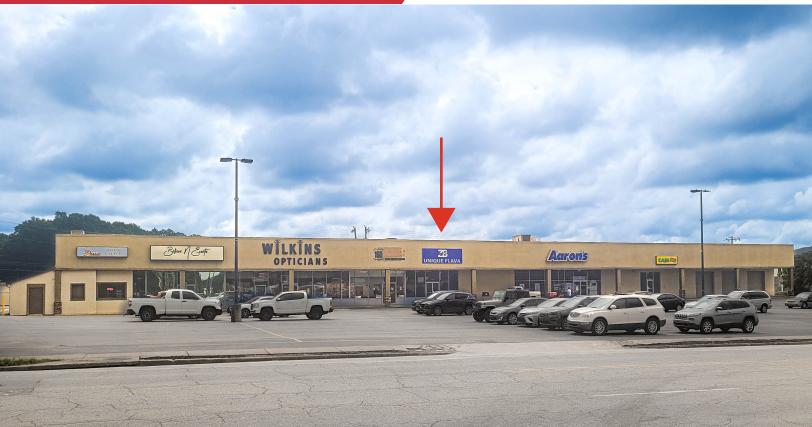

## **FOR LEASE**

**National**Earle Furman

404 McCravy Dr. Spartanburg, SC 29303

## Retail | 1,680 SF

- Retail unit in busy strip center
- Easy access and good visibility
- Unit has 2 bathrooms, stock room, and retail space
- 96 parking spots available
- Located off North Pine Street near Wofford College, Spartanburg Regional Medical Center and Duke Energy Service Center
- Other tenants in center include Aaron's, Wilkins Opticians, Pierre's and 160 Driving School
- Surrounding businesses include Kimbrell's Furniture, Big Lots, Dollar General, Food Lion, Rite Aid, United Rentals, McDonalds, Starbucks and other fast food restaurants.
- Zoned: General Business District