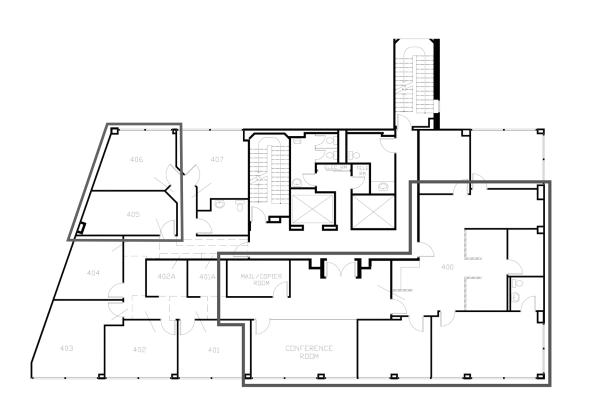

WORTH

1,237 LOCAL BUSINESS

## PROPERTY FEATURES

CBRE is pleased to present two unique office space opportunities at 499 N Canon Drive, in the heart of the Beverly Hills Triangle. These fully built-out spaces feature hardwood floors, conference rooms/private offices, a kitchen, and panoramic views extending from the Westside to downtown Los Angeles. A rare opportunity to occupy a space just steps from some of LA's most coveted shopping and dinning.

#### ADDITIONAL HIGHLIGHTS INCLUDE:

LOCATION SANTA MONICA & N CANON

RENT AVAILABLE UPON REQUEST SUITE 400 3,400 SF

K Z

AVAILABILITY

SUITE 405/406 585 SF

K Z

TOTAL SIZE 3,400 SF



ON-SITE PARKING, VALET AND CLOSE PROXIMITY TO CITY OF BEVERLY HILLS PARKING



## NEARBY TENANTS





LA DOLCE VITA



il Pastaio

Hideaway



## SITE PLAN



\*site plan does not reflect current build-out

#### 499 N CANON BEVERLY HILLS, CA 90210

# FOR LEASE





#### Houman Mahboubi

Senior Vice President Lic #01450237 +1 310 550 2651 houman.mahboubi@cbre.com

#### Marisa Renfro

Vice President Lic #02178774 +1 949 922 7278 marisa.renfro@cbre.com **Greg Briest** First Vice President Lic.#01949565 +1 818 800 4492 greg.briest@cbre.com

© 2024 CBRE, Inc. All rights reserved. This information has been obtained from sources believed reliable, but has not been verified for accuracy or completeness. You should conduct a careful, independent investigation of the property and verify all information. Any reliance on this information is solely at your own risk. CBRE and the CBRE logo are service marks of CBRE, Inc. All other marks displayed on this do