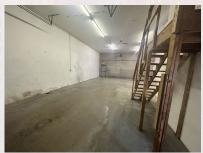

#### **PROPERTY DETAILS**

- Recently Renovated
- 4,500± SF Building
- 0.21± Acres of Land
- Multiple Tenants
- 1,500± SF Available
  - One Overhead Door
  - Private Restroom
  - Small Office

- Contractor Units
- 17-20 FT Ceiling Height
- 100 AMP Service
- Zoned General Business
- Highly Traveled RT-1 Exposure
- 1 Mile from RT-4
- 5 Minutes to I-95

#### **ADDITIONAL PHOTOS**

All information furnished regarding property for sale, rental or financing is from sources deemed reliable. But no warranty or representation is made as to the accuracy thereof and same is submitted subject to errors, omissions, change or price, rental or other conditions, prior sale lease or financing or withdrawal without notice.