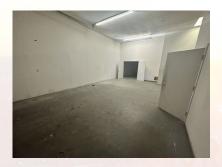

#### **PROPERTY DETAILS**

- Recently Renovated
- 4,500± SF Building
- 0.21± Acres of Land
- Multiple Tenants
- 1,500± SF Available
  - One Overhead Door
  - Private Restroom
  - Small Office

- Contractor Units
- 17-20 FT Ceiling Height
- 100 AMP Service
- Zoned General Business
- Highly Traveled RT-1 Exposure
- 1 Mile from RT-4
- 5 Minutes to I-95

#### **ADDITIONAL PHOTOS**

All information furnished regarding property for sale, rental or financing is from sources deemed reliable. But no warranty or representation is made as to the accuracy thereof and same is submitted subject to errors, omissions, change or price, rental or other conditions, prior sale lease or financing or withdrawal without notice.