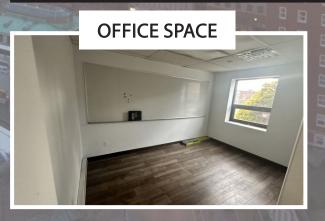

#### **PROPERTY DETAILS**

- Recently Renovated
- 4,500± SF Building
- 0.21± Acres of Land
- Multiple Tenants
- 1,500± SF Available
  - One Overhead Door
  - Private Restroom
  - Small Office

- Contractor Units
- 17-20 FT Ceiling Height
- 100 AMP Service
- Zoned General Business
- Highly Traveled RT-1 Exposure
- 1 Mile from RT-4
- 5 Minutes to I-95

#### **ADDITIONAL PHOTOS**

All information furnished regarding property for sale, rental or financing is from sources deemed reliable. But no warranty or representation is made as to the accuracy thereof and same is submitted subject to errors, omissions, change or price, rental or other conditions, prior sale lease or financing or withdrawal without notice.