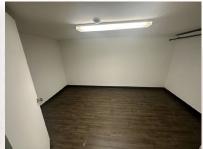

#### **PROPERTY DETAILS**

- Recently Renovated
- 4,500± SF Building
- 0.21± Acres of Land
- Multiple Tenants
- 1,500± SF Available
  - One Overhead Door
  - Private Restroom
  - Small Office

- Contractor Units
- 17-20 FT Ceiling Height
- 100 AMP Service
- Zoned General Business
- Highly Traveled RT-1 Exposure
- 1 Mile from RT-4
- 5 Minutes to I-95

#### **ADDITIONAL PHOTOS**

All information furnished regarding property for sale, rental or financing is from sources deemed reliable. But no warranty or representation is made as to the accuracy thereof and same is submitted subject to errors, omissions, change or price, rental or other conditions, prior sale lease or financing or withdrawal without notice.