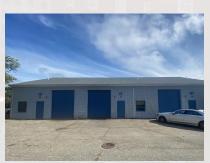

## 5800 POST ROAD WARWICK - RHODE ISLAND

Sale Price: \$689,000 (Plat 214, Lot 26/02)

#### **PROPERTY DETAILS**

- Recently Renovated
- 4,500± SF Building
- 0.21± Acres of Land
- Multiple Tenants
- 1,500± SF Available
  - One Overhead Door
  - Private Restroom
  - Small Office

- Contractor Units
- 17-20 FT Ceiling Height
- 100 AMP Service
- Zoned General Business
- Highly Traveled RT-1 Exposure
- 1 Mile from RT-4
- 5 Minutes to I-95