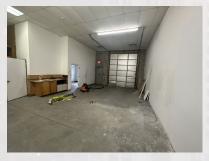

#### **PROPERTY DETAILS**

- Recently Renovated
- 4,500± SF Building
- 0.21± Acres of Land
- Multiple Tenants
- 1,500± SF Available
  - One Overhead Door
  - Private Restroom
  - Small Office

- Contractor Units
- 17-20 FT Ceiling Height
- 100 AMP Service
- Zoned General Business
- Highly Traveled RT-1 Exposure
- 1 Mile from RT-4
- 5 Minutes to I-95

#### **ADDITIONAL PHOTOS**

All information furnished regarding property for sale, rental or financing is from sources deemed reliable. But no warranty or representation is made as to the accuracy thereof and same is submitted subject to errors, omissions, change or price, rental or other conditions, prior sale lease or financing or withdrawal without notice.