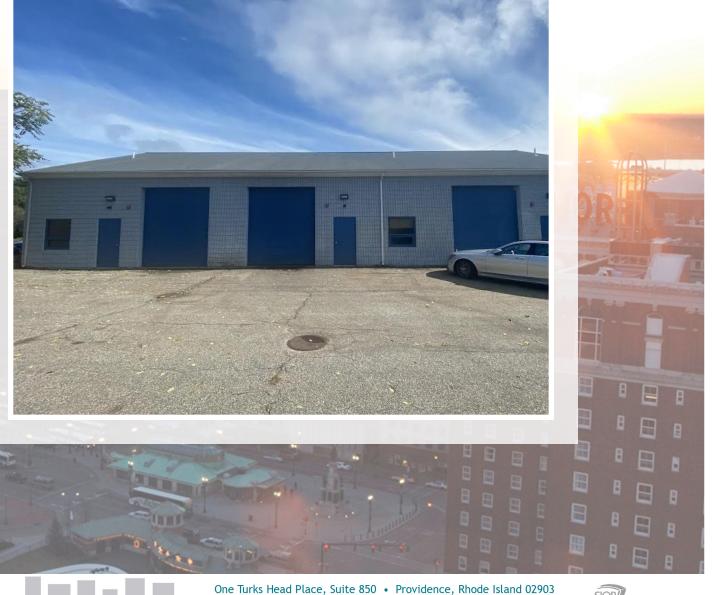

## 5800 POST ROAD WARWICK - RHODE ISLAND

Sale Price: \$689,000 (Plat 214, Lot 26/02)

#### **PROPERTY DETAILS**

- Recently Renovated
- 4,500± SF Building
- 0.21± Acres of Land
- Multiple Tenants
- 1,500± SF Available
  - One Overhead Door
  - Private Restroom
  - Small Office

- Contractor Units
- 17-20 FT Ceiling Height
- 100 AMP Service
- Zoned General Business
- Highly Traveled RT-1 Exposure
- 1 Mile from RT-4
- 5 Minutes to I-95