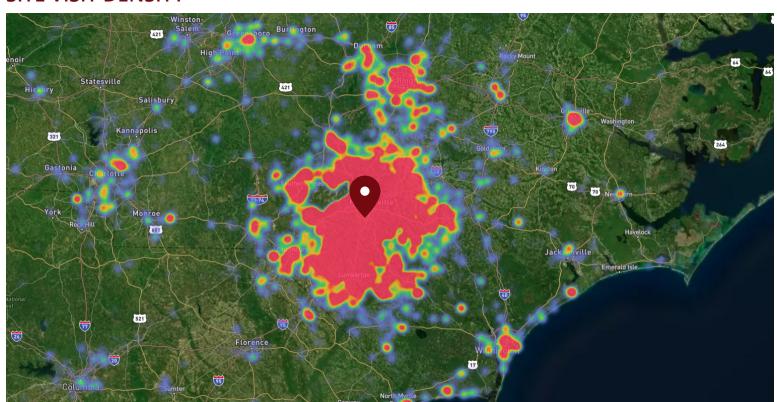

#### SITE VISIT DENSITY

Red, orange, and yellow colors represent the location of 60% of site visitors

Data provided by Placer Labs Inc. (www.placer.ai)