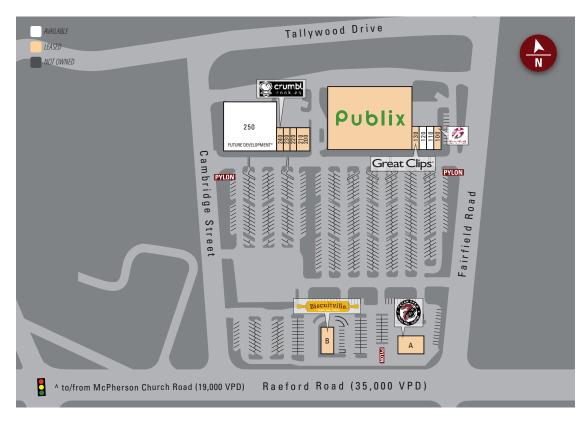

#### SITE PLAN

| Suite   | Tenant                        | Size    |
|---------|-------------------------------|---------|
| 100     | BenchMark Physical<br>Therapy | 1,400   |
| 110     | AVAILABLE                     | 1,400   |
| 120     | AVAILABLE                     | 1,400   |
| 130     | Great Clips                   | 1,400   |
| 140     | Publix                        | 49,098  |
| 200-210 | Grand Nails Salon             | 2,800   |
| 220     | Mochinut                      | 1,400   |
| 230     | Sharetea                      | 1,400   |
| 240     | Crumbl Cookies                | 1,400   |
| OPA     | 7Brew                         | 1.15 AC |
| OPB     | Biscuitville                  | 1.08 AC |

TOTAL 61,698