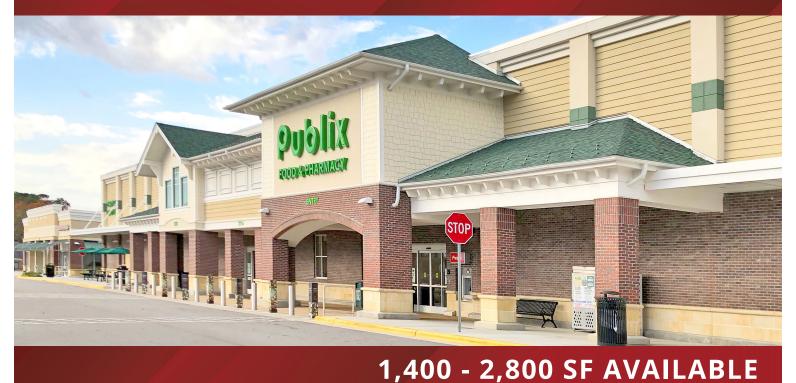

# Publix #1575 - Tallywood

3114 Raeford Road Fayetteville, NC 28303 Lat 35.045, Long -78.932

## **FOR LEASE**

 Publix-anchored Center Located in Fayetteville, NC, Drawing an Average of 108,000 Visitors per Month

PROPERTY HIGHLIGHTS

- Exceptional Exposure and Easy Access along a Heavily Trafficked, Regional Retail Corridor Accommodating a Combined Traffic Count of Almost 60,000 VPD
- Close Proximity to Fort Liberty (formerly Fort Bragg), the Largest US Army Base in the World Based on Population, Serves a Population of over 280,000 Including more than 50,000 Active Military and their Family Members
- Within 1.3 Miles from Cape Fear Valley Medical Facility, a 678-Bed Regional Medical Center with over 400K Square Feet of Additional Medical Surrounding the Hospital
- Convenient to All American Parkway and Cross Creek Mall Featuring Super Regional Shopping